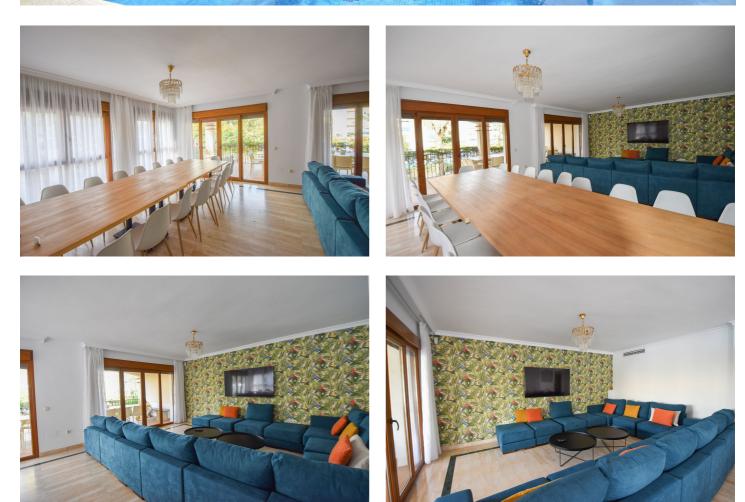

## Costa del Sol, Marbella

JOYA EN EL CENTRO DE MARBELLA En una ubicación privilegiada, en pleno centro de Marbella encontramos esta impecable casa a un paso de todo! La propiedad se distribuye: En la plana principal encontramos un amplísimo salóncomedor, con grandes ventanales, con acceso directo a una agradable terraza techada, ideal para disfrutar al aire libre. Una cocina de diseño con excelentes calidades con y también con ventanas altas lo que ofrece gran luminosidad. En la misma planta encontramos 1 dormitorio completos con baño. En la planta superior se situan 4 dormitorios más, también de generoso tamaño y con baño completo. Dos de ellos con acceso directo a una amplia terraza. En la planta sótano, una sala de ejercicio y entretenimiento y una gran sala con infinidad de posibilidades. Además, también ofrece otra sala ideada para celebrar con familia y amigos. Toda esta zona se podría habilitar como vivienda independiente ya que cuenta con instalaciones para ello. La casa tiene además un ascensor que conecta las plantas. También en esta planta encontramos el garaje subterráneo con capacidad para 2 coches Piscina privada y jardín con vegetación tropical, situado en una parcela de 634 m2, hacen de esta propiedad una joya dentro del centro de Marbella. Ideal ya sea para vivir o como inversión al tener un alto retorno en alquiler! A un paso de todo tipo de servicios, restaurantes, supermercados y la playa a 10 minutos andando. No dudes en solicitar una visita!