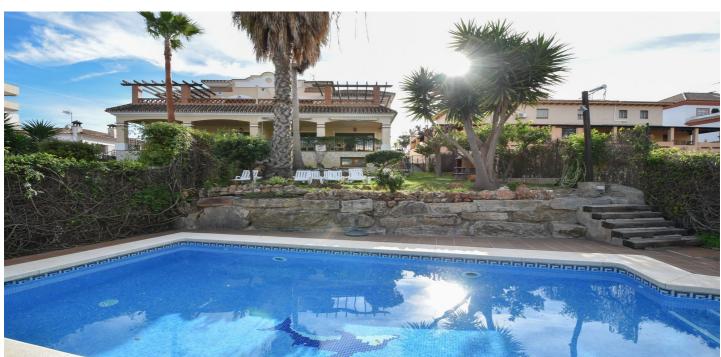

## Costa del Sol, Marbella

JOYA EN EL CENTRO DE MARBELLA En una ubicación privilegiada, en pleno centro de Marbella encontramos esta impecable casa a un paso de todo! La propiedad se distribuye: En la plana principal encontramos un amplísimo salóncomedor, con grandes ventanales, con acceso directo a una agradable terraza techada, ideal para disfrutar al aire libre. Una cocina de diseño con excelentes calidades con y también con ventanas altas lo que ofrece gran luminosidad. En la misma planta encontramos 1 dormitorio completos con baño. En la planta superior se situan 4 dormitorios más, también de generoso tamaño y con baño completo. Dos de ellos con acceso directo a una amplia terraza. En la planta sótano, una sala de ejercicio y entretenimiento y una gran sala con infinidad de posibilidades. Además, también ofrece otra sala ideada para celebrar con familia y amigos. Toda esta zona se podría habilitar como vivienda independiente ya que cuenta con instalaciones para ello. La casa tiene además un ascensor que conecta las plantas. También en esta planta encontramos el garaje subterráneo con capacidad para 2 coches Piscina privada y jardín con vegetación tropical, situado en una parcela de 634 m2, hacen de esta propiedad una joya dentro del centro de Marbella. Ideal ya sea para vivir o como inversión al tener un alto retorno en alquiler! A un paso de todo tipo de servicios, restaurantes, supermercados y la playa a 10 minutos andando. No dudes en solicitar una visita!

**Climatización** Aire Acondicionado A/A Preinstalado A/A Frio A/A Caliente **Vistas** Vistas a Montaña

**Estado** Excelente estado de conservación

**Piscina** Piscina Privada

**Jardin** Jardín Privado Aparcamiento Párking Subterráneo Garaje Párking Privado Párking Cubierto More Than One