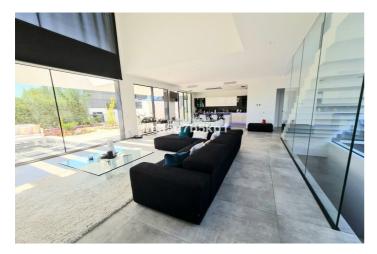

## Costa del Sol, New Golden Mile

WITHIN WALKING DISTANCE TO AMENITIES Amazing contemporary villa located between Marbella and Estepona, within walking distance restaurants, bars, shops, supermarkets, cosy squares and much more. Offering lush private gardens and an inviting swimming pool, this elegant villa with superior finishings merge indoor and outdoor living spaces to the fullest. SLEEK AND CONTEMPORARY DESIGN The top-spec kitchen, dining room and lounge blend into a spacious open plan area that is very much the heart of the home, but slide the doors to the terrace and you create a whole new dimension in which the living space is amplified both in size and scope. On the main floor of this beautiful home you will find a bright and airy lounge - dining room, a fully fitted modern kitchen with island and a large office with access to the amazing outside space featuring a salt water infinity pool, an outside kitchen and covered and uncovered terrace ideal to chill out or for al fresco dining with family and friends. On the upper floor, you will find the elegant master bedroom with en-suite and dressing area and 2 guest bedrooms sharing a family bathroom and with access to the terrace. The lower level comprises of a gym with sauna and jacuzzi, a cinema room, a guest bedroom, a bathroom, a laundry room, a storeroom and a technical room. Finally there a carport for 2 cars. THE AREA The location is unbeatable, the New Golden Mile offers wonderful beaches and the promenade where you can enjoy walking to chiringuitos, shops and children playground. You will find as well within a very short drive international schools, hospitals, golf courses, beach clubs, fine restaurants, leisure centres, safari park and the local equestrian center.