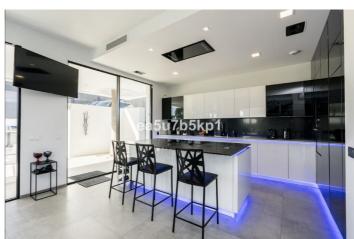

## Costa del Sol, New Golden Mile

WITHIN WALKING DISTANCE TO AMENITIES Amazing contemporary villa located between Marbella and Estepona, within walking distance restaurants, bars, shops, supermarkets, cosy squares and much more. Offering lush private gardens and an inviting swimming pool, this elegant villa with superior finishings merge indoor and outdoor living spaces to the fullest. SLEEK AND CONTEMPORARY DESIGN The top-spec kitchen, dining room and lounge blend into a spacious open plan area that is very much the heart of the home, but slide the doors to the terrace and you create a whole new dimension in which the living space is amplified both in size and scope. On the main floor of this beautiful home you will find a bright and airy lounge - dining room, a fully fitted modern kitchen with island and a large office with access to the amazing outside space featuring a salt water infinity pool, an outside kitchen and covered and uncovered terrace ideal to chill out or for al fresco dining with family and friends. On the upper floor, you will find the elegant master bedroom with en-suite and dressing area and 2 guest bedrooms sharing a family bathroom and with access to the terrace. The lower level comprises of a gym with sauna and jacuzzi, a cinema room, a guest bedroom, a bathroom, a laundry room, a storeroom and a technical room. Finally there a carport for 2 cars. THE AREA The location is unbeatable, the New Golden Mile offers wonderful beaches and the promenade where you can enjoy walking to chiringuitos, shops and children playground. You will find as well within a very short drive international schools, hospitals, golf courses, beach clubs, fine restaurants, leisure centres, safari park and the local equestrian center.