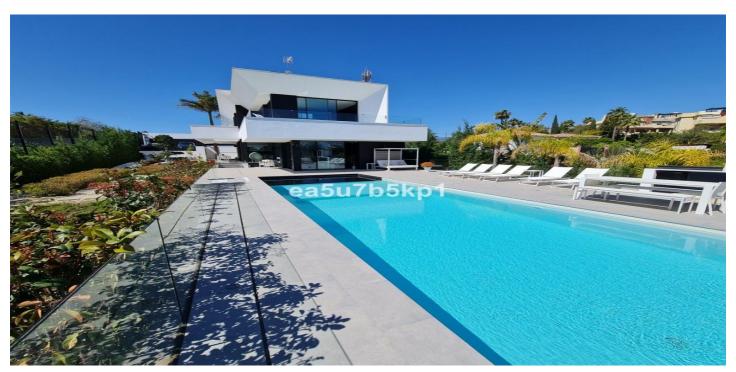

## Villa - Chalet en venta en New Golden Mile, Estepona

2.500.000 €

Referencia: R4285165 Dormitorios: 4 Baños: 5 Terreno: 1.198m² Construído: 571m² Terraza: 200m²

## Costa del Sol, New Golden Mile

WITHIN WALKING DISTANCE TO AMENITIES Amazing contemporary villa located between Marbella and Estepona, within walking distance restaurants, bars, shops, supermarkets, cosy squares and much more. Offering lush private gardens and an inviting swimming pool, this elegant villa with superior finishings merge indoor and outdoor living spaces to the fullest. SLEEK AND CONTEMPORARY DESIGN The top-spec kitchen, dining room and lounge blend into a spacious open plan area that is very much the heart of the home, but slide the doors to the terrace and you create a whole new dimension in which the living space is amplified both in size and scope. On the main floor of this beautiful home you will find a bright and airy lounge - dining room, a fully fitted modern kitchen with island and a large office with access to the amazing outside space featuring a salt water infinity pool, an outside kitchen and covered and uncovered terrace ideal to chill out or for al fresco dining with family and friends. On the upper floor, you will find the elegant master bedroom with en-suite and dressing area and 2 guest bedrooms sharing a family bathroom and with access to the terrace. The lower level comprises of a gym with sauna and jacuzzi, a cinema room, a guest bedroom, a bathroom, a laundry room, a storeroom and a technical room. Finally there a carport for 2 cars. THE AREA The location is unbeatable, the New Golden Mile offers wonderful beaches and the promenade where you can enjoy walking to chiringuitos, shops and children playground. You will find as well within a very short drive international schools, hospitals, golf courses, beach clubs, fine restaurants, leisure centres, safari park and the local equestrian center.