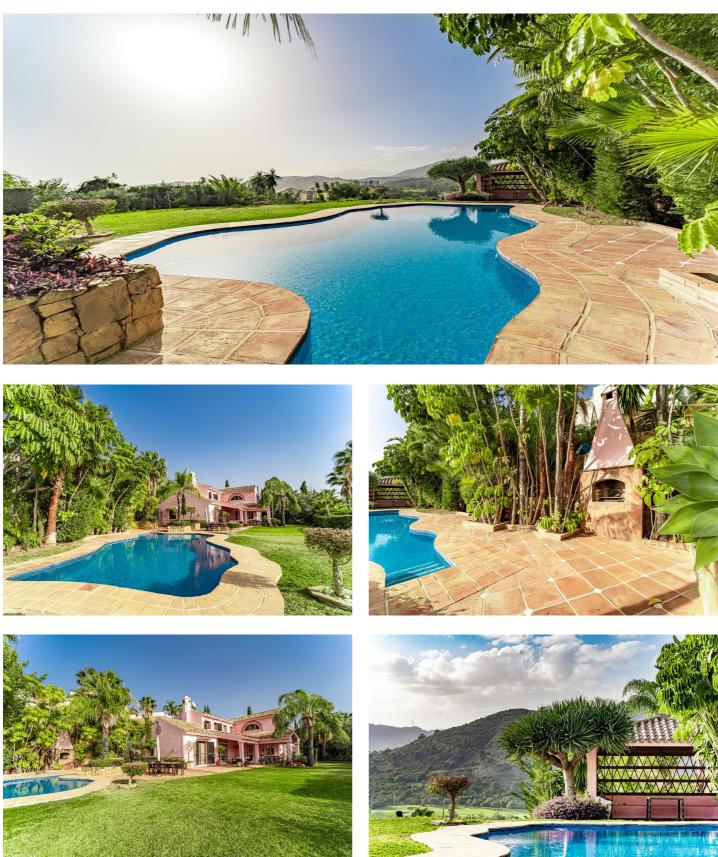

## Costa del Sol, Benahavís

Grandeur and Stunning Andalusian PRIVATE Country House Designed by Renowned Architect Cesar De Leyva It is a Beautiful Family Home, much loved in a sought after and secure Community Los Almendros, with even Further 799,33 Sqm Buildable Available to Develop Potential Growth Factor. With its South West Facing Orientation, Micro Climate Garantees 320 days Glorious Sunshine Promoting outside Life Style Benahavis. Absolutely Stunning , Awesome Golf Course Views Holds your Attention and makes an Impact. The views are PROTECTED which means Safe Haven Investment on a clear Day you can also see Gibralter, Africa and Sea views and surrounded by Mountains and Green Belt The Perfect Retreat for those Seeking a Peaceful and Private Escape, with established mature manicured gardens, charming court yard and fountain. The villa's entrance is marked by a welcoming Porch that leads to a double Height entrance hall with Fireplaces creating a warm and inviting atmosphere. Each room of the villa is Spacious and comfortable with high ceilings and abundant natural Light adding an extra touch of luxury and style .The villa is also equipped with Air-conditioning, Gas central Heating, and hot water is provided by Solar panels to ensure comfort throughout the year. The Villa comprises of an upstairs Master bedroom and two additional bedroom en-suite, all offering plenty of space Privacy and Luxury .The main level of the Villa features a large Formal Drawing room and a second Den or Day sittingroom and Dinning Room perfect for Entertaining Guests and Family and an eating Kitchen that is fully equipped with modern Appliances. In addition to the main Reception areas the villa also includes a cozy Guest room an Office or Libruary and plenty of storage space. The Garage for two cars compliments the huge driveway or court yard at the Entrance ample of parking .There is also a delightful staff or Guest House for visitors providing further space for Guests and Family members to enjoy. The Mature and totally Private Gardens offers an idyllic Spot to Relax and Enjoy the Beautiful Panoramic Mountains and Golf Views .With High- End Features such as Marble Floors ,Precious Wood finishes and modern Appliances this Villa is a Perfect Choice for Luxury and Style Enthusiasts. Whether you are looking for a second Home a Holiday Retreat or a Full - Time Residence this Villa is the Epitome of Luxury Living. The Property Situated in the Heart of Golf Valley 40 minutes drive from Malaga and Gibralter Airport and 10 minutes from Puerto Banus and Beach Local and International Schools within Proximity ONE OFF A MUST SEE **PROPERTY - JEWEL WITH SPECTACULAR OPEN GOLF VIEWS** 

## **Spécification:**

Caractéristiques Terrasse couverte Terrasse privée Salle de stockage Salle de bain attenante Armoires ajustées Wifi Appartement Maison d'hôtes Barbecue Hébergement du personnel Vues Montagne Panoramique Jardin Piscine Golf Forêt Piscine Private Jardin Private