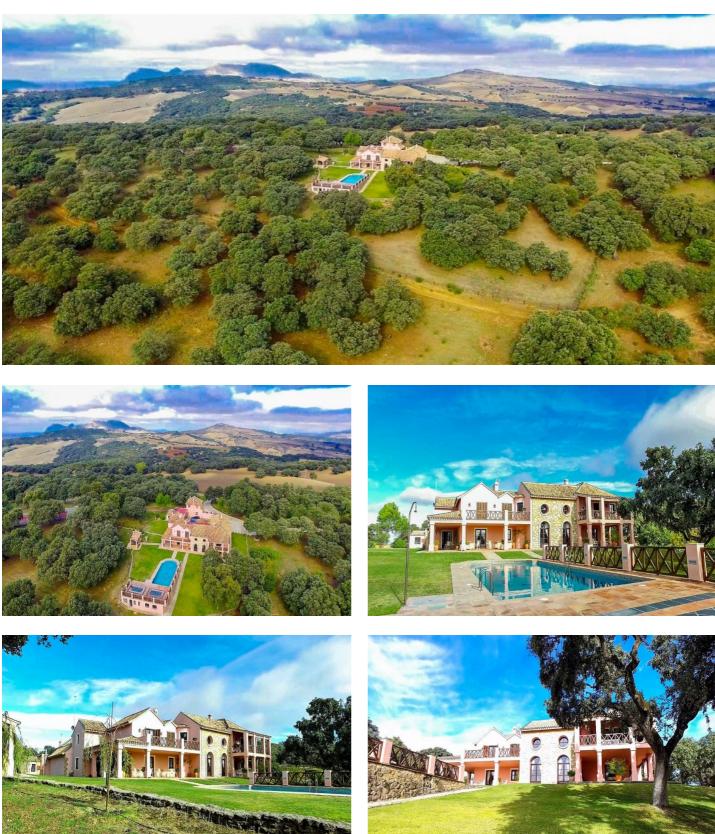

#### Serranía de Ronda, Ronda

Spectacular, fully reformed and highly appointed Finca atop the Serrania de Ronda. The expansive land is well defined with areas of crop production as well as a large, multi-use, agricultural building and an animal breeding/ rearing area. The property also benefits from ten hectares of vineyards and two independent guest houses.. The Finca is distributed as follows: Main house: Ground floor: Entrance hall, office, large kitchen with fireplace and wood oven, two living rooms, both with fireplaces, large dining area and one bathroom. There are two interior courtyards. First floor: Four large bedrooms with fitted wardrobes and fireplaces, three full bathrooms, of which two are ensuite. Exterior: Large garden area with pool, porches, barbecue area, covered garage and parking area. There is also a tennis court. 1st Guest House: Entrance hall, living room, fitted kitchen, three bedrooms and one bathroom. Garage and basement. 2nd Guest House: Entrance hall, living room, fitted kitchen and three bedrooms and one bathroom. The land at the Finca consists of ten hectares of vineyards, productive areas for the cultivation of crops and 1,000m2 for the breeding and rearing of livestock. The Finca benefits from numerous wells, delivering mineral water from the Serrania. There are associated water deposits throughout the Finca for the storage and provision of water to livestock/ crops etc. There is a large agricultural building as well as numerous animal pens for the containment of livestock. The main house is in excellent condition with hot water by thermodynamic solar panels, heating by independent radiators, the heating of which is provided by a solid fuel and oil fired boiler. The dwelling also benefits from climalit double glazed windows throughout. Plot: 3.370.000m2 (Crops 970.000m2) Built: 735.80 more Porch: 171m2. Garage: 62m2. Corrales 5.700m2. Agricultural Ship: 1.083m2. IBI: 2.187,67€ per year. Built year: 1980. Distances: Amenities: 8,3km. Ronda center: 13,6km. Malaga Airport: 103km. Gibraltar Airport: 125km.