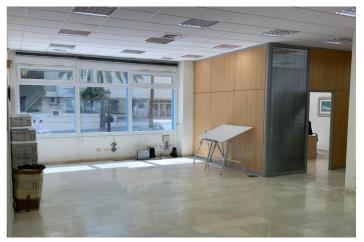

## Costa del Sol, Marbella

Exclusive beachfront office in Marbella: Your business in the heart of the Costa del Sol! Are you looking for a unique space to grow your business? Look no further! This 275 sqm office, located on the prestigious Marbella seafront, is the opportunity you've been waiting for. A versatile and functional space: Spacious and flexible: The open-plan layout allows you to design a custom space to suit your business needs, optimizing every corner. Fully equipped: Kitchenette, two bathrooms, security system, access control, concierge, heating/air conditioning, technical flooring, false ceiling, double-glazed windows, and emergency system. Private terrace: Enjoy panoramic sea views and host outdoor meetings. Accessibility: Adapted for people with reduced mobility. Gastronomic potential: The smoke extractor makes it ideal for hospitality projects. Prime location: Beachfront: Located in the heart of Marbella's seafront, surrounded by shops, restaurants, and luxury hotels. High visibility: Attract potential clients thanks to its prime location. High-traffic commercial area: Perfect for establishing your business and generating a constant flow of customers. Secure and profitable investment: Exclusive location: Marbella is a world-renowned tourist destination, guaranteeing high demand for commercial spaces. Wide range of possibilities: Adaptable to a variety of businesses, from corporate offices to restaurants and shops. Don't miss this unique opportunity to acquire a commercial property in one of the most exclusive areas of the Costa del Sol. Contact us to arrange a visit and discover the full potential of this space!