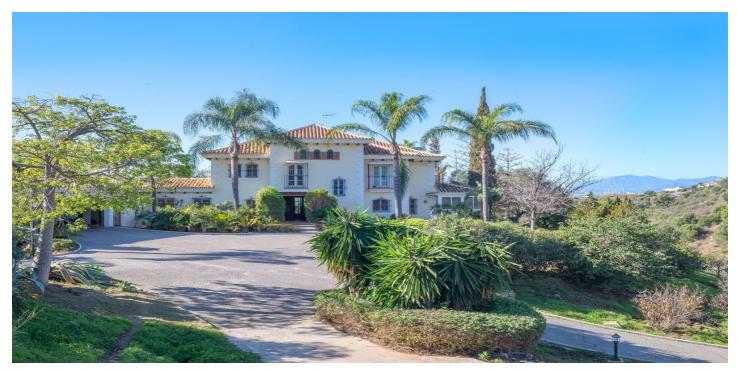

## Detached Villa for sale in Altos de los Monteros, Marbella

12,000,000€

Reference: R4248526 Bedrooms: 8 Bathrooms: 8 Plot Size: 76,854m<sup>2</sup> Build Size: 1,206m<sup>2</sup>

Terrace: 200m<sup>2</sup>

## Costa del Sol, Altos de los Monteros

Marbella, the place where everyone wants to live This Villa offers everything a family could want to live a luxurious life near Marbella and Puerto Banus. Located at 10 minutes away from the center of Marbella, 5 minutes away from the best beach on the Costa del Sol "Bahía de Marbella", and 30 minutes away from Malga International Airport. It is built on a plot of 76,000 square meters and offers sea views from almost all angles. It has 8 bedrooms and 8 bathrooms distributed in 3 levels, garage for 8 cars, stable for horses, 1.206 sqm built plus terraces. This rustic villa is more than you wish for. Schedule a visit and we'll be waiting for you for a presentation in the perfect location.