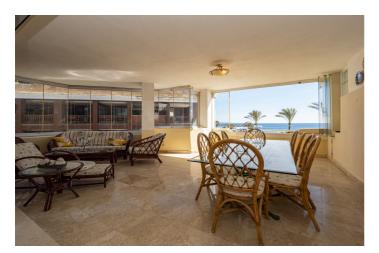

The interior comprises a comfortable living and dining area, a well-equipped kitchen, a generously sized master bedroom with an en-suite bathroom, and an additional guest bedroom and bathroom. A highlight of the property is its covered terrace, seamlessly connected to the living space through glass curtains.