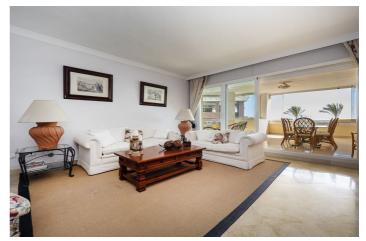

The interior comprises a comfortable living and dining area, a well-equipped kitchen, a generously sized master bedroom with an en-suite bathroom, and an additional guest bedroom and bathroom. A highlight of the property is its covered terrace, seamlessly connected to the living space through glass curtains.