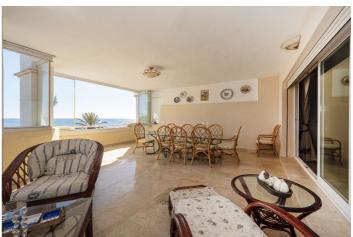

### Costa del Sol, Puerto Banús

This second-floor flat is a beachfront gem located within the La Herradura building. Positioned to face south to east, it offers direct, unobstructed vistas of the beach and the sea, with Puerto Banus just a short stroll away.

The interior comprises a comfortable living and dining area, a well-equipped kitchen, a generously sized master bedroom with an en-suite bathroom, and an additional guest bedroom and bathroom. A highlight of the property is its covered terrace, seamlessly connected to the living space through glass curtains.