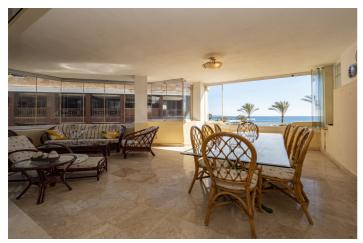

The interior comprises a comfortable living and dining area, a well-equipped kitchen, a generously sized master bedroom with an en-suite bathroom, and an additional guest bedroom and bathroom. A highlight of the property is its covered terrace, seamlessly connected to the living space through glass curtains.