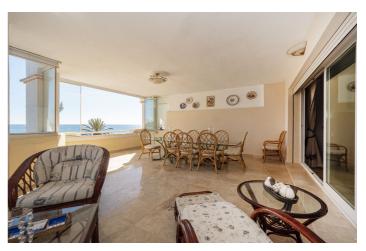

## Costa del Sol, Puerto Banús

This second-floor flat is a beachfront gem located within the La Herradura building. Positioned to face south to east, it offers direct, unobstructed vistas of the beach and the sea, with Puerto Banus just a short stroll away.

The interior comprises a comfortable living and dining area, a well-equipped kitchen, a generously sized master bedroom with an en-suite bathroom, and an additional guest bedroom and bathroom. A highlight of the property is its covered terrace, seamlessly connected to the living space through glass curtains.