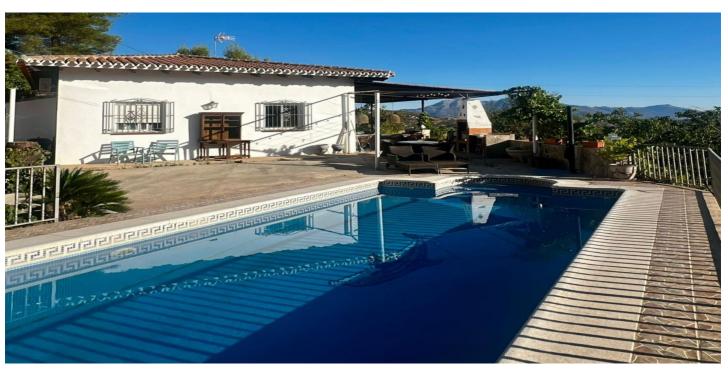

## Sierra de las Nieves, Monda

This property is located on a plot of 11.643 m2, in the picturesque village of Monda. The main house has three cosy bedrooms and a bathroom, as well as an elegant living room with high ceilings that brings light and airiness to the space. Outside, you will enjoy a 25 m<sup>2</sup> covered porch, ideal for relaxing outdoors all year round. The estate also offers a spectacular swimming pool area, surrounded by lush vegetation including fruit trees, olive trees and other plants, creating a natural and serene environment. The location is unbeatable: you can walk to the charming village in approximately 15 minutes, while by car you will reach Malaga Airport in just 30 minutes and the beautiful beaches in 25 minutes. This finca is a true oasis of tranquillity with panoramic views of the countryside, perfect for those seeking a peaceful retreat with all modern comforts and stunning natural surroundings.