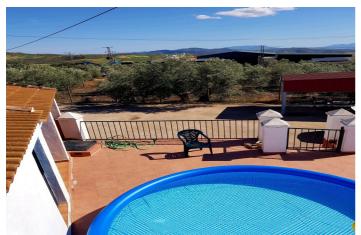

## Antequera, Villanueva de la Concepción

Finca - Cortijo, in the Hamlet of La Higuera close to Villanueva De La Concepcion, 3 Bedrooms, 1 Bathroom, Built 146 m<sup>2</sup>, Garden/Plot 18000 m<sup>2</sup>. Located close to a main road only 60 meters Reformed house with 18,0000 mtr2 of Land with 120 Olive trees and 40 almond trees. The property could be suitable for Glamping or similar. Accompanied viewing by appointment. Setting : Country, Mountain Pueblo, Close To Town. Condition : Good. Pool : Room For Pool. Climate Control : Fireplace. Views : Mountain, Country, Panoramic. Features : Covered Terrace, Private Terrace, WiFi. Kitchen : Fully Fitted. Garden : Private. Parking : Open, More Than One, Private.