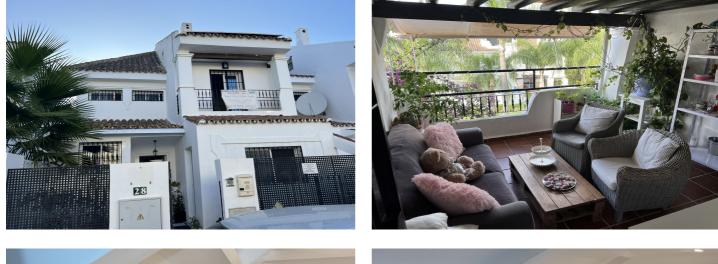

## Townhouse for sale in Nueva Andalucía, Marbella

Reference: R4949734 Bedrooms: 5 Bathrooms: 5 Build Size: 220m<sup>2</sup> Terrace: 60m<sup>2</sup>

## Costa del Sol, Nueva Andalucía

Townhouse, Nueva Andalucía, Los Naranjas, Costa del Sol. 5 Bedrooms, 4.5 Bathrooms, Built 200 m<sup>2</sup>, Terrace 60 m<sup>2</sup>. Guest Apartment with Patio and license for tourist rental, Converted studio in the attic with bathroom, kitchen and covered terrace Setting : Close To Golf, Close To Port, Close To Shops, Close To Sea, Close To Town, Close To Schools, Close To Marina Puerto Banus Orientation : East- West. Condition : Good. Pool : Communal. Climate Control : Fireplace. Views : Pool, Garden. Features : Fitted Wardrobes, Near Transport, Private Terrace, WiFi, Guest Apartment, Marble Flooring, Double Glazing. Furniture : Optional. Garden : Communal, Landscaped. Parking : Street. Utilities : Electricity, Drinkable Water, Photovoltaic solar panels. Category : Resale.