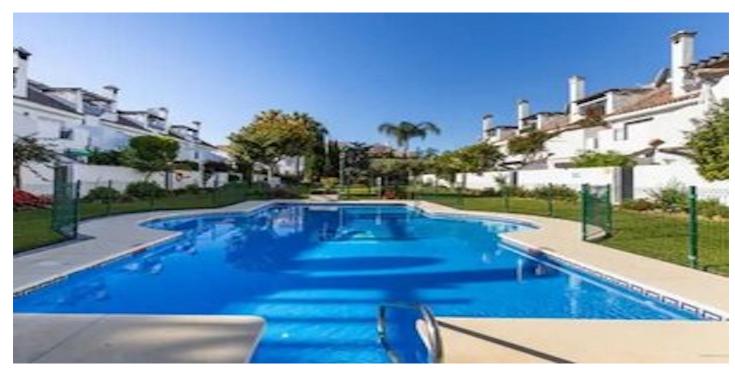

## Costa del Sol, Nueva Andalucía

Townhouse, Nueva Andalucía, Los Naranjas, Costa del Sol. 5 Bedrooms, 4.5 Bathrooms, Built 200 m<sup>2</sup>, Terrace 60 m<sup>2</sup>. Guest Apartment with Patio and license for tourist rental, Converted studio in the attic with bathroom, kitchen and covered terrace Setting : Close To Golf, Close To Port, Close To Shops, Close To Sea, Close To Town, Close To Schools, Close To Marina Puerto Banus Orientation : East- West. Condition : Good. Pool : Communal. Climate Control : Fireplace. Views : Pool, Garden. Features : Fitted Wardrobes, Near Transport, Private Terrace, WiFi, Guest Apartment, Marble Flooring, Double Glazing. Furniture : Optional. Garden : Communal, Landscaped. Parking : Street. Utilities : Electricity, Drinkable Water, Photovoltaic solar panels. Category : Resale.