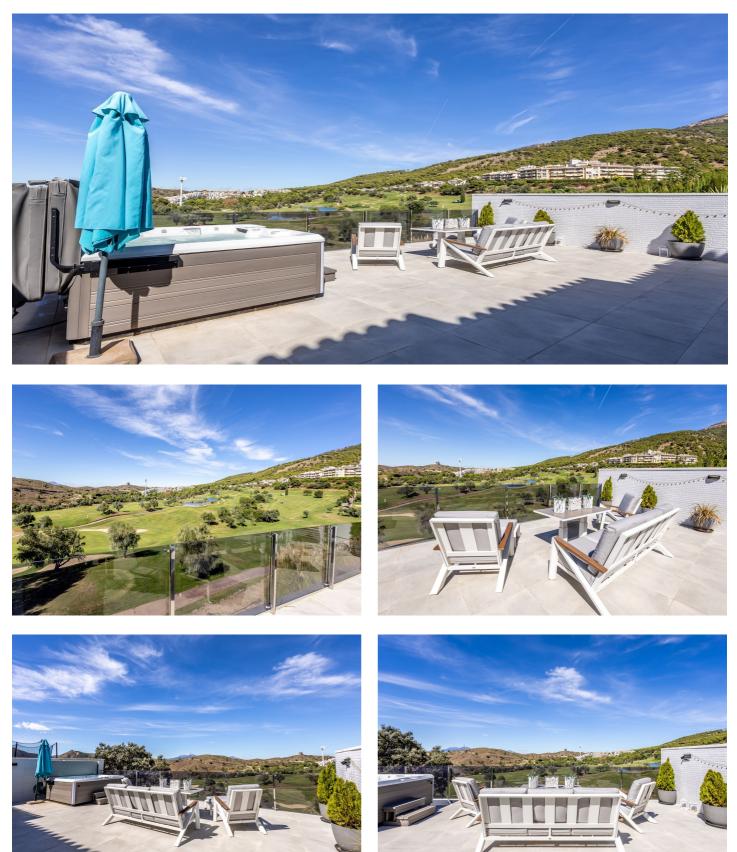

This substantial, front line golf villa is well planned and equipped and offers: three bedrooms and two and a half bathrooms, one of which is a large en-suite. An outstanding and supersized open plan dining kitchen with a large living area leads to a magnificent terrace. In addition, there is a separate laundry room and garden room, outdoor kitchen and much more. The off street and dedicated parking space is oversized, offering space for a large car and golf buggy or multiple motorcycles and is accessed by top of the range electric gates.

The scenery from all rooms is attractive. Of note are the staggering views from the primary bedroom suite, second bedroom, living room and terrace all overlooking the golf course, mountains, national park, all the way to the Alhaurin Castle and beyond. Truly stunning.