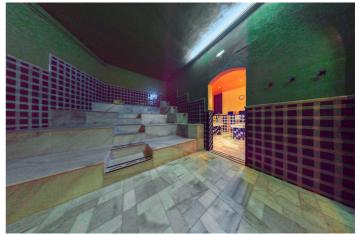

## Costa del Sol, Málaga

Are you looking for a unique property in the centre of Málaga? We have the perfect building for sale, located in the heart of the city. With a surface area of approx. 500m2 divided into 4 floors including the roof terrace and with the possibility of an extension up to 700m2, this impressive 18th century building, completely restored and refurbished, is now available for sale and comes with a very special feature - a Hamman. Located in the historic centre of Malaga, in the old Jewish quarter and within the circuit of the Picasso Museum, the Plaza de la Merced, the Cathedral, etc... the building itself is also a true masterpiece. With spacious marble hot rooms, reception, changing rooms, massage, Yoga and Pilates rooms, VIP lounge with bathroom and kitchen, high ceilings and plenty of natural light, it has been designed with comfort and style in mind. The modern and elegant finishes, combined with traditional elements, create a warm and welcoming atmosphere. There is also a large rooftop terrace with panoramic views of the city. The Hamman is a type of traditional steam bath common in many cultures, the perfect place to unwind and relax. With all there is to see and do in the city of Malaga, whether you are looking to continue a successful business for over 20 years, or an investment property in one of the most sought after areas of Malaga, this building is the perfect opportunity for both residential and commercial purposes. Don't miss this unique opportunity to own such a special property, a piece of Malaga's history! Contact us to arrange a viewing and discover the endless possibilities that are waiting for you.