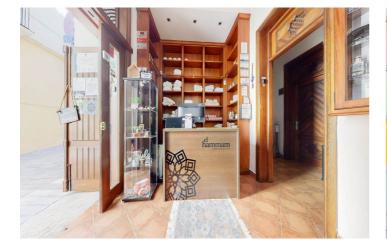

## Costa del Sol, Málaga

Are you looking for a unique property in the centre of Málaga? We have the perfect building for sale, located in the heart of the city. With a surface area of approx. 500m2 divided into 4 floors including the roof terrace and with the possibility of an extension up to 700m2, this impressive 18th century building, completely restored and refurbished, is now available for sale and comes with a very special feature - a Hamman. Located in the historic centre of Malaga, in the old Jewish quarter and within the circuit of the Picasso Museum, the Plaza de la Merced, the Cathedral, etc... the building itself is also a true masterpiece. With spacious marble hot rooms, reception, changing rooms, massage, Yoga and Pilates rooms, VIP lounge with bathroom and kitchen, high ceilings and plenty of natural light, it has been designed with comfort and style in mind. The modern and elegant finishes, combined with traditional elements, create a warm and welcoming atmosphere. There is also a large rooftop terrace with panoramic views of the city. The Hamman is a type of traditional steam bath common in many cultures, the perfect place to unwind and relax. With all there is to see and do in the city of Malaga, whether you are looking to continue a successful business for over 20 years, or an investment property in one of the most sought after areas of Malaga, this building is the perfect opportunity for both residential and commercial purposes. Don't miss this unique opportunity to own such a special property, a piece of Malaga's history! Contact us to arrange a viewing and discover the endless possibilities that are waiting for you.