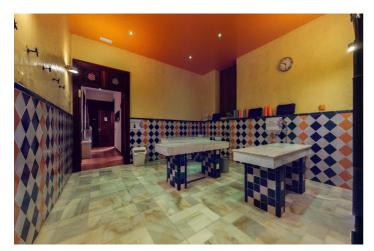

## Costa del Sol, Málaga

Are you looking for a unique property in the centre of Málaga? We have the perfect building for sale, located in the heart of the city. With a surface area of approx. 500m2 divided into 4 floors including the roof terrace and with the possibility of an extension up to 700m2, this impressive 18th century building, completely restored and refurbished, is now available for sale and comes with a very special feature - a Hamman. Located in the historic centre of Malaga, in the old Jewish quarter and within the circuit of the Picasso Museum, the Plaza de la Merced, the Cathedral, etc... the building itself is also a true masterpiece. With spacious marble hot rooms, reception, changing rooms, massage, Yoga and Pilates rooms, VIP lounge with bathroom and kitchen, high ceilings and plenty of natural light, it has been designed with comfort and style in mind. The modern and elegant finishes, combined with traditional elements, create a warm and welcoming atmosphere. There is also a large rooftop terrace with panoramic views of the city. The Hamman is a type of traditional steam bath common in many cultures, the perfect place to unwind and relax. With all there is to see and do in the city of Malaga, whether you are looking to continue a successful business for over 20 years, or an investment property in one of the most sought after areas of Malaga, this building is the perfect opportunity for both residential and commercial purposes. Don't miss this unique opportunity to own such a special property, a piece of Malaga's history! Contact us to arrange a viewing and discover the endless possibilities that are waiting for you.