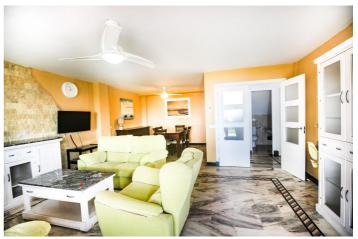

## Costa del Sol, La Duquesa

LA DUQUESA MANILVA BEACH SIDE TOWNHOUSE FRONT SEE VIEWS This light and airy townhouse is located right on the beach in this lovely gated community just a short distance to the lovely Port of La Duquesa and only 30 minutes drive to Gibraltar Airport. There are 4/5 bedrooms, a communal pool, children's pool, tennis courts, has parking for 2 cars and can accommodate up to 8 people. The property is completely equipped and has hot and cold air conditioning. Another added benefit is that there are 2 terraces and a fenced communal garden from which to enjoy the sun. Townhouse, La Duquesa, Costa del Sol. 5 Bedrooms, 3.5 Bathrooms, Built 157 m², Terrace 40 m², Garden/Plot 100 m². Setting: Beachfront, Close To Golf, Close To Port, Close To Shops, Urbanisation, Front Line Beach Complex. Orientation: East, West. Condition: Excellent. Pool: Communal, Children`s Pool. Climate Control: Hot A/C, Cold A/C. Views: Sea, Garden, Pool. Features: Fitted Wardrobes, Near Transport, Private Terrace, Paddle Tennis, Ensuite Bathroom, Marble Flooring, Barbeque, Double Glazing. Furniture: Fully Furnished, Optional. Kitchen: Fully Fitted. Garden: Communal, Private, Easy Maintenance. Security: Gated Complex. Parking: Open, Private. Utilities: Electricity, Drinkable Water. Category: Resale.