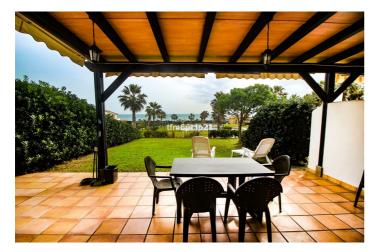

## Costa del Sol, La Duquesa

LA DUQUESA MANILVA BEACH SIDE TOWNHOUSE FRONT SEE VIEWS This light and airy townhouse is located right on the beach in this lovely gated community just a short distance to the lovely Port of La Duquesa and only 30 minutes drive to Gibraltar Airport. There are 4/5 bedrooms, a communal pool, children's pool, tennis courts, has parking for 2 cars and can accommodate up to 8 people. The property is completely equipped and has hot and cold air conditioning. Another added benefit is that there are 2 terraces and a fenced communal garden from which to enjoy the sun. Townhouse, La Duquesa, Costa del Sol. 5 Bedrooms, 3.5 Bathrooms, Built 157 m², Terrace 40 m², Garden/Plot 100 m². Setting: Beachfront, Close To Golf, Close To Port, Close To Shops, Urbanisation, Front Line Beach Complex. Orientation: East, West. Condition: Excellent. Pool: Communal, Children`s Pool. Climate Control: Hot A/C, Cold A/C. Views: Sea, Garden, Pool. Features: Fitted Wardrobes, Near Transport, Private Terrace, Paddle Tennis, Ensuite Bathroom, Marble Flooring, Barbeque, Double Glazing. Furniture: Fully Furnished, Optional. Kitchen: Fully Fitted. Garden: Communal, Private, Easy Maintenance. Security: Gated Complex. Parking: Open, Private. Utilities: Electricity, Drinkable Water. Category: Resale.