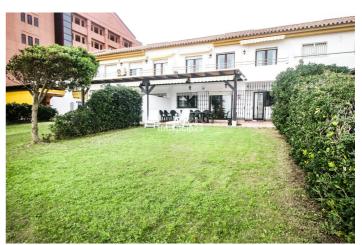

## Townhouse for sale in La Duquesa, Manilva

510,000 €

Reference: R4892569 Bedrooms: 5 Bathrooms: 4 Plot Size: 100m<sup>2</sup> Build Size: 157m<sup>2</sup> Terrace: 40m<sup>2</sup>

## Costa del Sol, La Duquesa

LA DUQUESA MANILVA BEACH SIDE TOWNHOUSE FRONT SEE VIEWS This light and airy townhouse is located right on the beach in this lovely gated community just a short distance to the lovely Port of La Duquesa and only 30 minutes drive to Gibraltar Airport. There are 4/5 bedrooms, a communal pool, children's pool, tennis courts, has parking for 2 cars and can accommodate up to 8 people. The property is completely equipped and has hot and cold air conditioning. Another added benefit is that there are 2 terraces and a fenced communal garden from which to enjoy the sun. Townhouse, La Duquesa, Costa del Sol. 5 Bedrooms, 3.5 Bathrooms, Built 157 m², Terrace 40 m², Garden/Plot 100 m². Setting: Beachfront, Close To Golf, Close To Port, Close To Shops, Urbanisation, Front Line Beach Complex. Orientation: East, West. Condition: Excellent. Pool: Communal, Children`s Pool. Climate Control: Hot A/C, Cold A/C. Views: Sea, Garden, Pool. Features: Fitted Wardrobes, Near Transport, Private Terrace, Paddle Tennis, Ensuite Bathroom, Marble Flooring, Barbeque, Double Glazing. Furniture: Fully Furnished, Optional. Kitchen: Fully Fitted. Garden: Communal, Private, Easy Maintenance. Security: Gated Complex. Parking: Open, Private. Utilities: Electricity, Drinkable Water. Category: Resale.