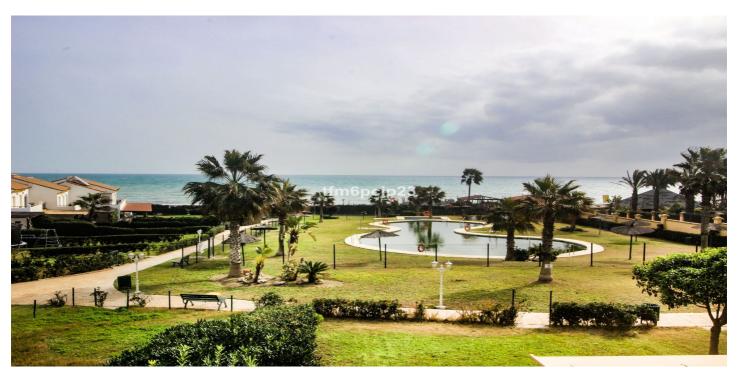

## Costa del Sol, La Duquesa

LA DUQUESA MANILVA BEACH SIDE TOWNHOUSE FRONT SEE VIEWS This light and airy townhouse is located right on the beach in this lovely gated community just a short distance to the lovely Port of La Duquesa and only 30 minutes drive to Gibraltar Airport. There are 4/5 bedrooms, a communal pool, children's pool, tennis courts, has parking for 2 cars and can accommodate up to 8 people. The property is completely equipped and has hot and cold air conditioning. Another added benefit is that there are 2 terraces and a fenced communal garden from which to enjoy the sun. Townhouse, La Duquesa, Costa del Sol. 5 Bedrooms, 3.5 Bathrooms, Built 157 m², Terrace 40 m², Garden/Plot 100 m². Setting: Beachfront, Close To Golf, Close To Port, Close To Shops, Urbanisation, Front Line Beach Complex. Orientation: East, West. Condition: Excellent. Pool: Communal, Children`s Pool. Climate Control: Hot A/C, Cold A/C. Views: Sea, Garden, Pool. Features: Fitted Wardrobes, Near Transport, Private Terrace, Paddle Tennis, Ensuite Bathroom, Marble Flooring, Barbeque, Double Glazing. Furniture: Fully Furnished, Optional. Kitchen: Fully Fitted. Garden: Communal, Private, Easy Maintenance. Security: Gated Complex. Parking: Open, Private. Utilities: Electricity, Drinkable Water. Category: Resale.