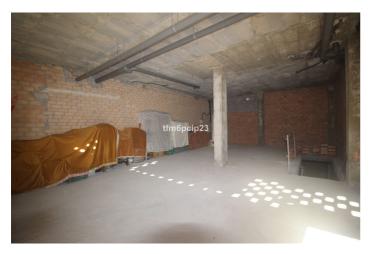

## Costa del Sol, Estepona

COMMERCIAL PREMISES HUERTA NUEVA ESTEPONA \* Large premises distributed over two floors. The ground floor with access from the street has 76m2 from which there is access by a staircase to the basement with an area of 115m2. It also has the exclusive right to use the community patio. \* It is located a few steps from the Church El Carmen and the park. The area has a high density of resident population and great commercial activity. The seafront and promenada is just a 5-minute walk away. \* Some ideas of what could be done: music rehearsal space business, law firm, agency, gym, veterinary clinic, private medical center... Commercial Premises, Estepona, Costa del Sol. Built 191 m². Setting: Town, Close To Port, Close To Shops, Close To Sea, Close To Schools. Orientation: South West. Condition: New Construction. Features: Near Transport, Near Church. Category: Resale.