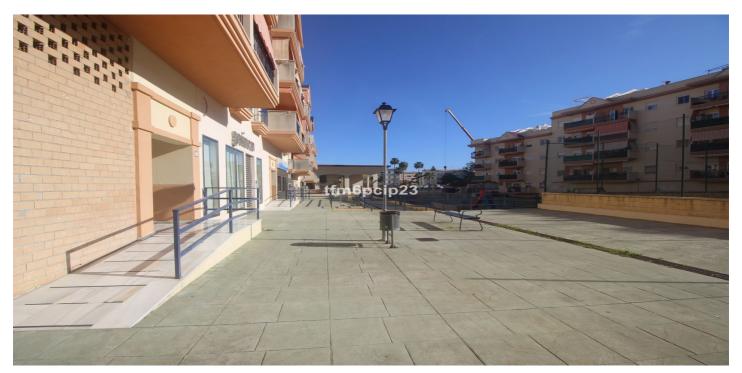

## Costa del Sol, Estepona

COMMERCIAL PREMISES HUERTA NUEVA ESTEPONA \* Large premises distributed over two floors. The ground floor with access from the street has 76m2 from which there is access by a staircase to the basement with an area of 115m2. It also has the exclusive right to use the community patio. \* It is located a few steps from the Church El Carmen and the park. The area has a high density of resident population and great commercial activity. The seafront and promenada is just a 5-minute walk away. \* Some ideas of what could be done: music rehearsal space business, law firm, agency, gym, veterinary clinic, private medical center... Commercial Premises, Estepona, Costa del Sol. Built 191 m². Setting: Town, Close To Port, Close To Shops, Close To Sea, Close To Schools. Orientation: South West. Condition: New Construction. Features: Near Transport, Near Church. Category: Resale.