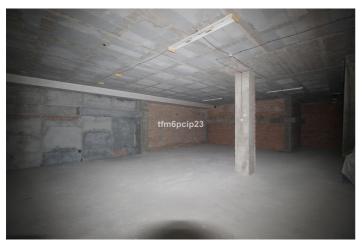

## Costa del Sol, Estepona

COMMERCIAL PREMISES HUERTA NUEVA ESTEPONA \* Large premises distributed over two floors. The ground floor with access from the street has 76m2 from which there is access by a staircase to the basement with an area of 115m2. It also has the exclusive right to use the community patio. \* It is located a few steps from the Church El Carmen and the park. The area has a high density of resident population and great commercial activity. The seafront and promenada is just a 5-minute walk away. \* Some ideas of what could be done: music rehearsal space business, law firm, agency, gym, veterinary clinic, private medical center... Commercial Premises, Estepona, Costa del Sol. Built 191 m². Setting: Town, Close To Port, Close To Shops, Close To Sea, Close To Schools. Orientation: South West. Condition: New Construction. Features: Near Transport, Near Church. Category: Resale.