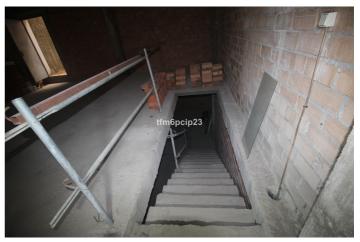

## Costa del Sol, Estepona

COMMERCIAL PREMISES HUERTA NUEVA ESTEPONA \* Large premises distributed over two floors. The ground floor with access from the street has 76m2 from which there is access by a staircase to the basement with an area of 115m2. It also has the exclusive right to use the community patio. \* It is located a few steps from the Church El Carmen and the park. The area has a high density of resident population and great commercial activity. The seafront and promenada is just a 5-minute walk away. \* Some ideas of what could be done: music rehearsal space business, law firm, agency, gym, veterinary clinic, private medical center... Commercial Premises, Estepona, Costa del Sol. Built 191 m². Setting: Town, Close To Port, Close To Shops, Close To Sea, Close To Schools. Orientation: South West. Condition: New Construction. Features: Near Transport, Near Church. Category: Resale.