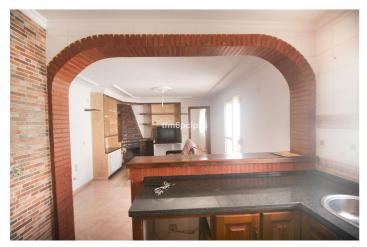

## Costa del Sol, Manilva

MANILVA STADTHAUS \* Riesiges typisches Stadthaus in der Nähe des Zentrums und der Kirche Santa Ana. \* Besteht aus zwei Häusern mit 2 Schlafzimmern. Eines im Erdgeschoss und eines im ersten Stock. \* Es handelt sich bei allen Objekten um die gleiche Immobilie, sodass Sie sie umbauen und ein großes, außergewöhnliches Zuhause schaffen oder beide Häuser verlassen können, was sich ideal zur Miete eignet, was eine hervorragende Investition darstellt. \* Im Erdgeschoss gibt es eine Terrasse mit Waschküche/Abstellraum/Toilette. Im ersten Stock gibt es einen Kamin, eine offene und moderne Küche und einen kleinen Balkon. \* Über eine Wendeltreppe gelangen Sie in die dritte Etage, wo sich eine kleine Halle befindet, die Zugang zu einem großen Solarium und einem überdachten Bereich mit Grill bietet. \* Das Obergeschoss wurde vor einigen Jahren renoviert. \* Es ist einen Besuch wert. Reihenhaus Stadthaus, Manilva, Costa del Sol. 4 Schlafzimmer, 2 Badezimmer, Gebaut 142 m², Terrasse 40 m². Lage: Dorf, Nähe Schule. Orientierung: Südost. Zustand: Renovierungsbedürftig. Aussicht: Panoramisch, Städtisch. Merkmale: Verkehrsanschluss, Private Terrasse, Hauswirtschaftsraum, Grill, In der Nähe einer Kirche. Möbel: Unmöbliert. Küche: Teilweise Montiert. Parkmöglichkeit: Straße. Anschlüsse: Elektrizität, Trinkwasser. Kategorie: Investition, Weiterverkauf.