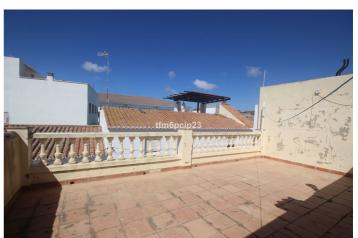

## Costa del Sol, Manilva

MANILVA STADTHAUS \* Riesiges typisches Stadthaus in der Nähe des Zentrums und der Kirche Santa Ana. \* Besteht aus zwei Häusern mit 2 Schlafzimmern. Eines im Erdgeschoss und eines im ersten Stock. \* Es handelt sich bei allen Objekten um die gleiche Immobilie, sodass Sie sie umbauen und ein großes, außergewöhnliches Zuhause schaffen oder beide Häuser verlassen können, was sich ideal zur Miete eignet, was eine hervorragende Investition darstellt. \* Im Erdgeschoss gibt es eine Terrasse mit Waschküche/Abstellraum/Toilette. Im ersten Stock gibt es einen Kamin, eine offene und moderne Küche und einen kleinen Balkon. \* Über eine Wendeltreppe gelangen Sie in die dritte Etage, wo sich eine kleine Halle befindet, die Zugang zu einem großen Solarium und einem überdachten Bereich mit Grill bietet. \* Das Obergeschoss wurde vor einigen Jahren renoviert. \* Es ist einen Besuch wert. Reihenhaus Stadthaus, Manilva, Costa del Sol. 4 Schlafzimmer, 2 Badezimmer, Gebaut 142 m², Terrasse 40 m². Lage: Dorf, Nähe Schule. Orientierung: Südost. Zustand: Renovierungsbedürftig. Aussicht: Panoramisch, Städtisch. Merkmale: Verkehrsanschluss, Private Terrasse, Hauswirtschaftsraum, Grill, In der Nähe einer Kirche. Möbel: Unmöbliert. Küche: Teilweise Montiert. Parkmöglichkeit: Straße. Anschlüsse: Elektrizität, Trinkwasser. Kategorie: Investition, Weiterverkauf.