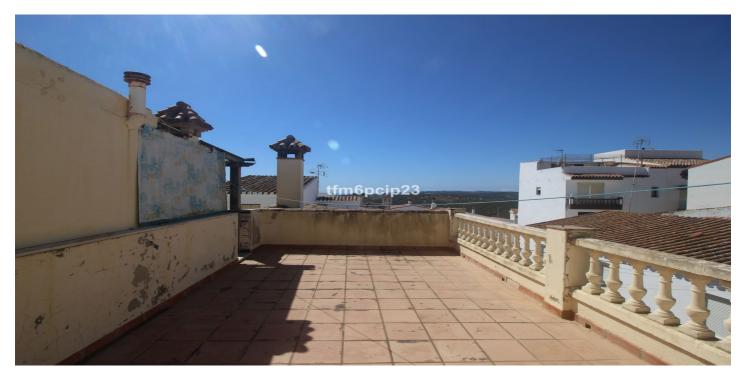

## Costa del Sol, Manilva

MANILVA STADTHAUS \* Riesiges typisches Stadthaus in der Nähe des Zentrums und der Kirche Santa Ana. \* Besteht aus zwei Häusern mit 2 Schlafzimmern. Eines im Erdgeschoss und eines im ersten Stock. \* Es handelt sich bei allen Objekten um die gleiche Immobilie, sodass Sie sie umbauen und ein großes, außergewöhnliches Zuhause schaffen oder beide Häuser verlassen können, was sich ideal zur Miete eignet, was eine hervorragende Investition darstellt. \* Im Erdgeschoss gibt es eine Terrasse mit Waschküche/Abstellraum/Toilette. Im ersten Stock gibt es einen Kamin, eine offene und moderne Küche und einen kleinen Balkon. \* Über eine Wendeltreppe gelangen Sie in die dritte Etage, wo sich eine kleine Halle befindet, die Zugang zu einem großen Solarium und einem überdachten Bereich mit Grill bietet. \* Das Obergeschoss wurde vor einigen Jahren renoviert. \* Es ist einen Besuch wert. Reihenhaus Stadthaus, Manilva, Costa del Sol. 4 Schlafzimmer, 2 Badezimmer, Gebaut 142 m², Terrasse 40 m². Lage: Dorf, Nähe Schule. Orientierung: Südost. Zustand: Renovierungsbedürftig. Aussicht: Panoramisch, Städtisch. Merkmale: Verkehrsanschluss, Private Terrasse, Hauswirtschaftsraum, Grill, In der Nähe einer Kirche. Möbel: Unmöbliert. Küche: Teilweise Montiert. Parkmöglichkeit: Straße. Anschlüsse: Elektrizität, Trinkwasser. Kategorie: Investition, Weiterverkauf.