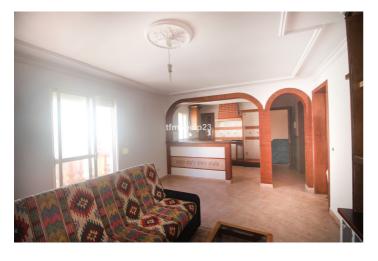

## Costa del Sol, Manilva

MANILVA STADTHAUS \* Riesiges typisches Stadthaus in der Nähe des Zentrums und der Kirche Santa Ana. \* Besteht aus zwei Häusern mit 2 Schlafzimmern. Eines im Erdgeschoss und eines im ersten Stock. \* Es handelt sich bei allen Objekten um die gleiche Immobilie, sodass Sie sie umbauen und ein großes, außergewöhnliches Zuhause schaffen oder beide Häuser verlassen können, was sich ideal zur Miete eignet, was eine hervorragende Investition darstellt. \* Im Erdgeschoss gibt es eine Terrasse mit Waschküche/Abstellraum/Toilette. Im ersten Stock gibt es einen Kamin, eine offene und moderne Küche und einen kleinen Balkon. \* Über eine Wendeltreppe gelangen Sie in die dritte Etage, wo sich eine kleine Halle befindet, die Zugang zu einem großen Solarium und einem überdachten Bereich mit Grill bietet. \* Das Obergeschoss wurde vor einigen Jahren renoviert. \* Es ist einen Besuch wert. Reihenhaus Stadthaus, Manilva, Costa del Sol. 4 Schlafzimmer, 2 Badezimmer, Gebaut 142 m², Terrasse 40 m². Lage: Dorf, Nähe Schule. Orientierung: Südost. Zustand: Renovierungsbedürftig. Aussicht: Panoramisch, Städtisch. Merkmale: Verkehrsanschluss, Private Terrasse, Hauswirtschaftsraum, Grill, In der Nähe einer Kirche. Möbel: Unmöbliert. Küche: Teilweise Montiert. Parkmöglichkeit: Straße. Anschlüsse: Elektrizität, Trinkwasser. Kategorie: Investition, Weiterverkauf.