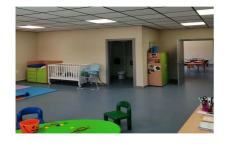

## Nororma, Archidona

Property built with the idea of housing a private school, which can now be adapted, extended and new buildings constructed, on a plot of 12,692 m2 for rent to buy, with a net buildability of 1.5 m2t/m2s and a ground floor occupation of 60%, of which 2,626 m2 have been used, with multiple possibilities for other uses, such as geriatric residence, clinics, hospital, school with residence or vocational training centres or other types of education. As it is a large plot, it gives room for open spaces and areas with nature, trees and gardens. It is a newly constructed rectangular building, with two floors built out of the three that were planned, in which space has been left for stairs and a lift, in case the project is completed. The structure is made of steel and hollow core slabs and the interior, compartmentalised with plasterboard partitioning, is a very versatile space that can be easily transformed with a small amount of building work. The property is located in an urban environment, in the town of Archidona, 50 minutes from Malaga and 20 minutes from Antequera (important logistic distribution centre for large companies such as Mercadona, Ikea, Imz Holdings or Lumon), where the AVE train arrives, connecting with Malaga in 25 minutes and Madrid, in just 2 hours and 25 minutes, with easy access both by private vehicle and public transport, which places it in a strategic position to provide services to all these points of reference and their connectors. A great business opportunity for investors.