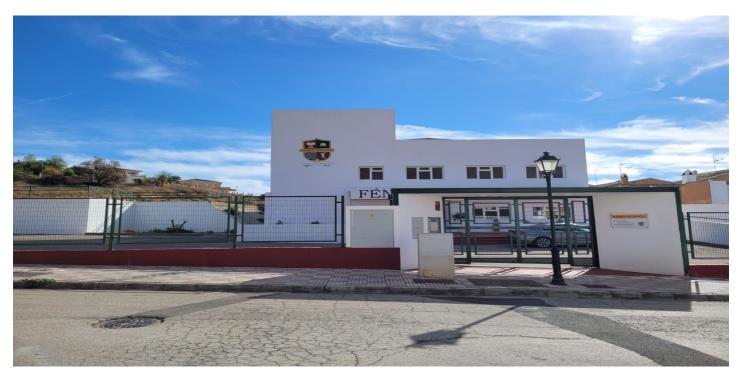

## Nororma, Archidona

Property built with the idea of housing a private school, which can now be adapted, extended and new buildings constructed, on a plot of 12,692 m2 for rent to buy, with a net buildability of 1.5 m2t/m2s and a ground floor occupation of 60%, of which 2,626 m2 have been used, with multiple possibilities for other uses, such as geriatric residence, clinics, hospital, school with residence or vocational training centres or other types of education. As it is a large plot, it gives room for open spaces and areas with nature, trees and gardens. It is a newly constructed rectangular building, with two floors built out of the three that were planned, in which space has been left for stairs and a lift, in case the project is completed. The structure is made of steel and hollow core slabs and the interior, compartmentalised with plasterboard partitioning, is a very versatile space that can be easily transformed with a small amount of building work. The property is located in an urban environment, in the town of Archidona, 50 minutes from Malaga and 20 minutes from Antequera (important logistic distribution centre for large companies such as Mercadona, Ikea, Imz Holdings or Lumon), where the AVE train arrives, connecting with Malaga in 25 minutes and Madrid, in just 2 hours and 25 minutes, with easy access both by private vehicle and public transport, which places it in a strategic position to provide services to all these points of reference and their connectors. A great business opportunity for investors.