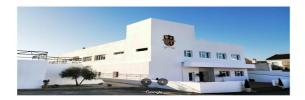

## Nororma, Archidona

Property built with the idea of housing a private school, which can now be adapted, extended and new buildings constructed, on a plot of 12,692 m2 for rent to buy, with a net buildability of 1.5 m2t/m2s and a ground floor occupation of 60%, of which 2,626 m2 have been used, with multiple possibilities for other uses, such as geriatric residence, clinics, hospital, school with residence or vocational training centres or other types of education. As it is a large plot, it gives room for open spaces and areas with nature, trees and gardens. It is a newly constructed rectangular building, with two floors built out of the three that were planned, in which space has been left for stairs and a lift, in case the project is completed. The structure is made of steel and hollow core slabs and the interior, compartmentalised with plasterboard partitioning, is a very versatile space that can be easily transformed with a small amount of building work. The property is located in an urban environment, in the town of Archidona, 50 minutes from Malaga and 20 minutes from Antequera (important logistic distribution centre for large companies such as Mercadona, Ikea, Imz Holdings or Lumon), where the AVE train arrives, connecting with Malaga in 25 minutes and Madrid, in just 2 hours and 25 minutes, with easy access both by private vehicle and public transport, which places it in a strategic position to provide services to all these points of reference and their connectors. A great business opportunity for investors.