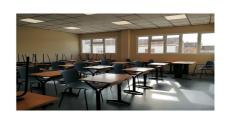

## Nororma, Archidona

Property built with the idea of housing a private school, which can now be adapted, extended and new buildings constructed, on a plot of 12,692 m2 for rent to buy, with a net buildability of 1.5 m2t/m2s and a ground floor occupation of 60%, of which 2,626 m2 have been used, with multiple possibilities for other uses, such as geriatric residence, clinics, hospital, school with residence or vocational training centres or other types of education. As it is a large plot, it gives room for open spaces and areas with nature, trees and gardens. It is a newly constructed rectangular building, with two floors built out of the three that were planned, in which space has been left for stairs and a lift, in case the project is completed. The structure is made of steel and hollow core slabs and the interior, compartmentalised with plasterboard partitioning, is a very versatile space that can be easily transformed with a small amount of building work. The property is located in an urban environment, in the town of Archidona, 50 minutes from Malaga and 20 minutes from Antequera (important logistic distribution centre for large companies such as Mercadona, Ikea, Imz Holdings or Lumon), where the AVE train arrives, connecting with Malaga in 25 minutes and Madrid, in just 2 hours and 25 minutes, with easy access both by private vehicle and public transport, which places it in a strategic position to provide services to all these points of reference and their connectors. A great business opportunity for investors.