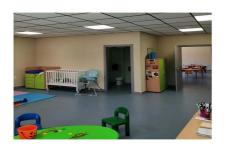

## Nororma, Archidona

Property built with the idea of housing a private school, which can now be adapted, extended and new buildings constructed, on a plot of 12,692 m2 for rent to buy, with a net buildability of 1.5 m2t/m2s and a ground floor occupation of 60%, of which 2,626 m2 have been used, with multiple possibilities for other uses, such as geriatric residence, clinics, hospital, school with residence or vocational training centres or other types of education. As it is a large plot, it gives room for open spaces and areas with nature, trees and gardens. It is a newly constructed rectangular building, with two floors built out of the three that were planned, in which space has been left for stairs and a lift, in case the project is completed. The structure is made of steel and hollow core slabs and the interior, compartmentalised with plasterboard partitioning, is a very versatile space that can be easily transformed with a small amount of building work. The property is located in an urban environment, in the town of Archidona, 50 minutes from Malaga and 20 minutes from Antequera (important logistic distribution centre for large companies such as Mercadona, Ikea, Imz Holdings or Lumon), where the AVE train arrives, connecting with Malaga in 25 minutes and Madrid, in just 2 hours and 25 minutes, with easy access both by private vehicle and public transport, which places it in a strategic position to provide services to all these points of reference and their connectors. A great business opportunity for investors.