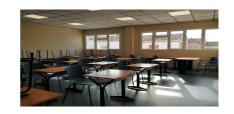

## Nororma, Archidona

Property built with the idea of housing a private school, which can now be adapted, extended and new buildings constructed, on a plot of 12,692 m2 for rent to buy, with a net buildability of 1.5 m2t/m2s and a ground floor occupation of 60%, of which 2,626 m2 have been used, with multiple possibilities for other uses, such as geriatric residence, clinics, hospital, school with residence or vocational training centres or other types of education. As it is a large plot, it gives room for open spaces and areas with nature, trees and gardens. It is a newly constructed rectangular building, with two floors built out of the three that were planned, in which space has been left for stairs and a lift, in case the project is completed. The structure is made of steel and hollow core slabs and the interior, compartmentalised with plasterboard partitioning, is a very versatile space that can be easily transformed with a small amount of building work. The property is located in an urban environment, in the town of Archidona, 50 minutes from Malaga and 20 minutes from Antequera (important logistic distribution centre for large companies such as Mercadona, Ikea, Imz Holdings or Lumon), where the AVE train arrives, connecting with Malaga in 25 minutes and Madrid, in just 2 hours and 25 minutes, with easy access both by private vehicle and public transport, which places it in a strategic position to provide services to all these points of reference and their connectors. A great business opportunity for investors.