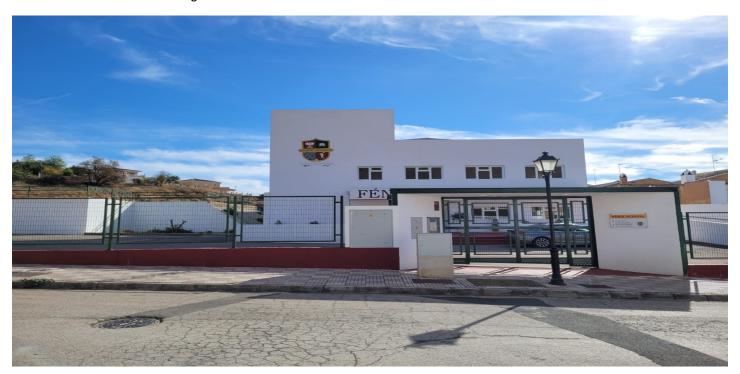

## Geschäft zum Verkauf in Archidona, Archidona

2.800.000 €

Referenz: R4503187 Grundstücksgröße: 12.692m<sup>2</sup> Garten: 2.626m<sup>2</sup>

## Nororma, Archidona

Property built with the idea of housing a private school, which can now be adapted, extended and new buildings constructed, on a plot of 12,692 m2 for rent to buy, with a net buildability of 1.5 m2t/m2s and a ground floor occupation of 60%, of which 2,626 m2 have been used, with multiple possibilities for other uses, such as geriatric residence, clinics, hospital, school with residence or vocational training centres or other types of education. As it is a large plot, it gives room for open spaces and areas with nature, trees and gardens. It is a newly constructed rectangular building, with two floors built out of the three that were planned, in which space has been left for stairs and a lift, in case the project is completed. The structure is made of steel and hollow core slabs and the interior, compartmentalised with plasterboard partitioning, is a very versatile space that can be easily transformed with a small amount of building work. The property is located in an urban environment, in the town of Archidona, 50 minutes from Malaga and 20 minutes from Antequera (important logistic distribution centre for large companies such as Mercadona, Ikea, Imz Holdings or Lumon), where the AVE train arrives, connecting with Malaga in 25 minutes and Madrid, in just 2 hours and 25 minutes, with easy access both by private vehicle and public transport, which places it in a strategic position to provide services to all these points of reference and their connectors. A great business opportunity for investors.