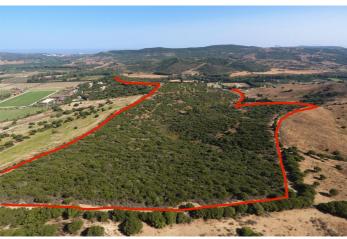

## Costa de la Luz, San Martín de Tesorillo

Extraordinary finca of 370,000 m2 in the area of San Martin del Tesorillo. 15 minutes to Sotogrande. Private road access. Located in a secluded valley with excellent views and near an established polo field. Excellent price for the area of less than 8 euros per square metre. ASK FOR VIDEO! WATER: The finca has 3 or 4 legal and working wells that are currently used to irrigate the trees they have planted there. Access to the farm from the road by a path over the channel of the canalized stream. It is bordered to the west by a stream, to the north and west by several registered farms and to the south by an irrigation canal with water from the Guadiaro river. ELECTRICITY: There is mains electricity supply. VEGETATION: According to the cadastral description, the farm has 2,420 m<sup>2</sup> of irrigated land, 33,382 m<sup>2</sup> of dry land, 109,442 of pastures and the rest of scrub and unproductive. Medium vegetation - dense scrub, eucalyptus, wild olive trees and without significant geographical features. PENDING: The farm has an average slope of 14% North-South from the highest part in the north to the lowest part in the south. BUILDINGS: Inside the farm there is a house-farmhouse in a state of abandonment with a well, a construction in a state of semi-collapse, which for safety reasons is not accessed, although its approximate location is represented on plans and a warehouse. As it currently stands one can only build structures that are related to agricultural and livestock, such as barns, stables, storage units etc.... According to the Seller's architect a boutique / rural hotel is a possibility, however one would have to proceed with a "proyecto de actuación" and present this to the Town Hall and Junta de Andalucia. There is no 100% guarantee that it would get approval, although, there is a possibility. There is the possibility to meet with the Seller's architect as he has connections with the Town Hall. Location, location, location .. \* 1 minute to polo grounds. \* 15 minutes to Sotogrande International School \* 12 minutes to beach and Sotogrande Marina. \* 15 minutes to world class golf. \* 18 minutes to Puerto de la Duquesa. \* 25 minutes to Estepona. \* 35 minutes to Gibraltar or ferry to Morocco. \* 40 minutes to Marbella \* 45 minutes to Tarifa. \* 75 minutes to Malaga Airport. \* 85 minutes to the centre of Malaga.