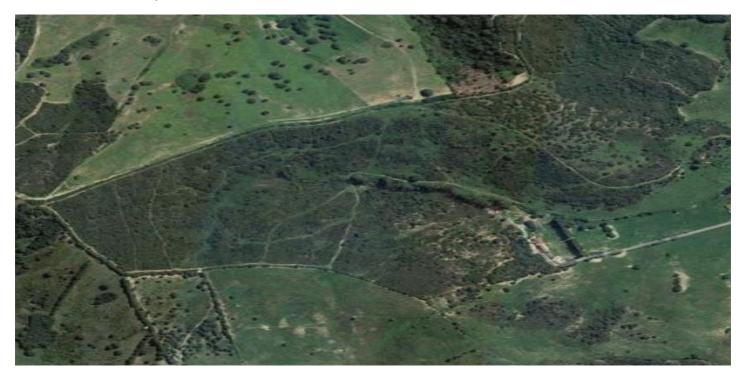

## Costa de la Luz, San Martín de Tesorillo

Extraordinary finca of 370,000 m2 in the area of San Martin del Tesorillo. 15 minutes to Sotogrande. Private road access. Located in a secluded valley with excellent views and near an established polo field. Excellent price for the area of less than 8 euros per square metre. ASK FOR VIDEO! WATER: The finca has 3 or 4 legal and working wells that are currently used to irrigate the trees they have planted there. Access to the farm from the road by a path over the channel of the canalized stream. It is bordered to the west by a stream, to the north and west by several registered farms and to the south by an irrigation canal with water from the Guadiaro river. ELECTRICITY: There is mains electricity supply. VEGETATION: According to the cadastral description, the farm has 2,420 m<sup>2</sup> of irrigated land, 33,382 m<sup>2</sup> of dry land, 109,442 of pastures and the rest of scrub and unproductive. Medium vegetation - dense scrub, eucalyptus, wild olive trees and without significant geographical features. PENDING: The farm has an average slope of 14% North-South from the highest part in the north to the lowest part in the south. BUILDINGS: Inside the farm there is a house-farmhouse in a state of abandonment with a well, a construction in a state of semi-collapse, which for safety reasons is not accessed, although its approximate location is represented on plans and a warehouse. As it currently stands one can only build structures that are related to agricultural and livestock, such as barns, stables, storage units etc.... According to the Seller's architect a boutique / rural hotel is a possibility, however one would have to proceed with a "proyecto de actuación" and present this to the Town Hall and Junta de Andalucia. There is no 100% guarantee that it would get approval, although, there is a possibility. There is the possibility to meet with the Seller's architect as he has connections with the Town Hall. Location, location, location .. \* 1 minute to polo grounds. \* 15 minutes to Sotogrande International School \* 12 minutes to beach and Sotogrande Marina. \* 15 minutes to world class golf. \* 18 minutes to Puerto de la Duquesa. \* 25 minutes to Estepona. \* 35 minutes to Gibraltar or ferry to Morocco. \* 40 minutes to Marbella \* 45 minutes to Tarifa. \* 75 minutes to Malaga Airport. \* 85 minutes to the centre of Malaga.