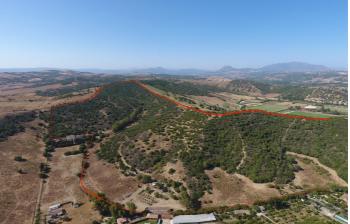

## Costa de la Luz, San Martín de Tesorillo

Extraordinary finca of 370,000 m2 in the area of San Martin del Tesorillo. 15 minutes to Sotogrande. Private road access. Located in a secluded valley with excellent views and near an established polo field. Excellent price for the area of less than 8 euros per square metre. ASK FOR VIDEO! WATER: The finca has 3 or 4 legal and working wells that are currently used to irrigate the trees they have planted there. Access to the farm from the road by a path over the channel of the canalized stream. It is bordered to the west by a stream, to the north and west by several registered farms and to the south by an irrigation canal with water from the Guadiaro river. ELECTRICITY: There is mains electricity supply. VEGETATION: According to the cadastral description, the farm has 2,420 m<sup>2</sup> of irrigated land,  $33,382 \text{ m}^2$  of dry land, 109,442 of pastures and the rest of scrub and unproductive. Medium vegetation - dense scrub, eucalyptus, wild olive trees and without significant geographical features. PENDING: The farm has an average slope of 14% North-South from the highest part in the north to the lowest part in the south. BUILDINGS: Inside the farm there is a house-farmhouse in a state of abandonment with a well, a construction in a state of semi-collapse, which for safety reasons is not accessed, although its approximate location is represented on plans and a warehouse. As it currently stands one can only build structures that are related to agricultural and livestock, such as barns, stables, storage units etc.... According to the Seller's architect a boutique / rural hotel is a possibility, however one would have to proceed with a "proyecto de actuación" and present this to the Town Hall and Junta de Andalucia. There is no 100% guarantee that it would get approval, although, there is a possibility. There is the possibility to meet with the Seller's architect as he has connections with the Town Hall. Location, location, location ...\* 1 minute to polo grounds. \* 15 minutes to Sotogrande International School \* 12 minutes to beach and Sotogrande Marina. \* 15 minutes to world class golf. \* 18 minutes to Puerto de la Duquesa. \* 25 minutes to Estepona. \* 35 minutes to Gibraltar or ferry to Morocco. \* 40 minutes to Marbella \* 45 minutes to Tarifa. \* 75 minutes to Malaga Airport. \* 85 minutes to the centre of Malaga.