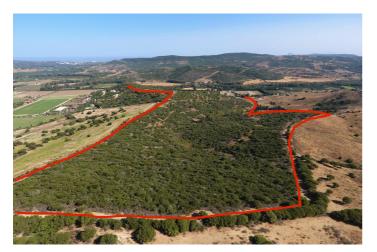

## Costa de la Luz, San Martín de Tesorillo

Extraordinary finca of 370,000 m2 in the area of San Martin del Tesorillo. 15 minutes to Sotogrande. Private road access. Located in a secluded valley with excellent views and near an established polo field. Excellent price for the area of less than 8 euros per square metre. ASK FOR VIDEO! WATER: The finca has 3 or 4 legal and working wells that are currently used to irrigate the trees they have planted there. Access to the farm from the road by a path over the channel of the canalized stream. It is bordered to the west by a stream, to the north and west by several registered farms and to the south by an irrigation canal with water from the Guadiaro river. ELECTRICITY: There is mains electricity supply. VEGETATION: According to the cadastral description, the farm has 2,420 m<sup>2</sup> of irrigated land,  $33,382 \text{ m}^2$  of dry land, 109,442 of pastures and the rest of scrub and unproductive. Medium vegetation - dense scrub, eucalyptus, wild olive trees and without significant geographical features. PENDING: The farm has an average slope of 14% North-South from the highest part in the north to the lowest part in the south. BUILDINGS: Inside the farm there is a house-farmhouse in a state of abandonment with a well, a construction in a state of semi-collapse, which for safety reasons is not accessed, although its approximate location is represented on plans and a warehouse. As it currently stands one can only build structures that are related to agricultural and livestock, such as barns, stables, storage units etc.... According to the Seller's architect a boutique / rural hotel is a possibility, however one would have to proceed with a "proyecto de actuación" and present this to the Town Hall and Junta de Andalucia. There is no 100% guarantee that it would get approval, although, there is a possibility. There is the possibility to meet with the Seller's architect as he has connections with the Town Hall. Location, location, location ...\* 1 minute to polo grounds. \* 15 minutes to Sotogrande International School \* 12 minutes to beach and Sotogrande Marina. \* 15 minutes to world class golf. \* 18 minutes to Puerto de la Duquesa. \* 25 minutes to Estepona. \* 35 minutes to Gibraltar or ferry to Morocco. \* 40 minutes to Marbella \* 45 minutes to Tarifa. \* 75 minutes to Malaga Airport. \* 85 minutes to the centre of Malaga.