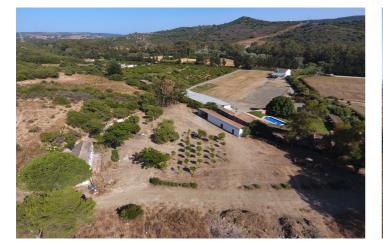

## Costa de la Luz, San Martín de Tesorillo

Extraordinary finca of 370,000 m2 in the area of San Martin del Tesorillo. 15 minutes to Sotogrande. Private road access. Located in a secluded valley with excellent views and near an established polo field. Excellent price for the area of less than 8 euros per square metre. ASK FOR VIDEO! WATER: The finca has 3 or 4 legal and working wells that are currently used to irrigate the trees they have planted there. Access to the farm from the road by a path over the channel of the canalized stream. It is bordered to the west by a stream, to the north and west by several registered farms and to the south by an irrigation canal with water from the Guadiaro river. ELECTRICITY: There is mains electricity supply. VEGETATION: According to the cadastral description, the farm has 2,420 m<sup>2</sup> of irrigated land,  $33,382 \text{ m}^2$  of dry land, 109,442 of pastures and the rest of scrub and unproductive. Medium vegetation - dense scrub, eucalyptus, wild olive trees and without significant geographical features. PENDING: The farm has an average slope of 14% North-South from the highest part in the north to the lowest part in the south. BUILDINGS: Inside the farm there is a house-farmhouse in a state of abandonment with a well, a construction in a state of semi-collapse, which for safety reasons is not accessed, although its approximate location is represented on plans and a warehouse. As it currently stands one can only build structures that are related to agricultural and livestock, such as barns, stables, storage units etc.... According to the Seller's architect a boutique / rural hotel is a possibility, however one would have to proceed with a "proyecto de actuación" and present this to the Town Hall and Junta de Andalucia. There is no 100% guarantee that it would get approval, although, there is a possibility. There is the possibility to meet with the Seller's architect as he has connections with the Town Hall. Location, location, location ...\* 1 minute to polo grounds. \* 15 minutes to Sotogrande International School \* 12 minutes to beach and Sotogrande Marina. \* 15 minutes to world class golf. \* 18 minutes to Puerto de la Duquesa. \* 25 minutes to Estepona. \* 35 minutes to Gibraltar or ferry to Morocco. \* 40 minutes to Marbella \* 45 minutes to Tarifa. \* 75 minutes to Malaga Airport. \* 85 minutes to the centre of Malaga.