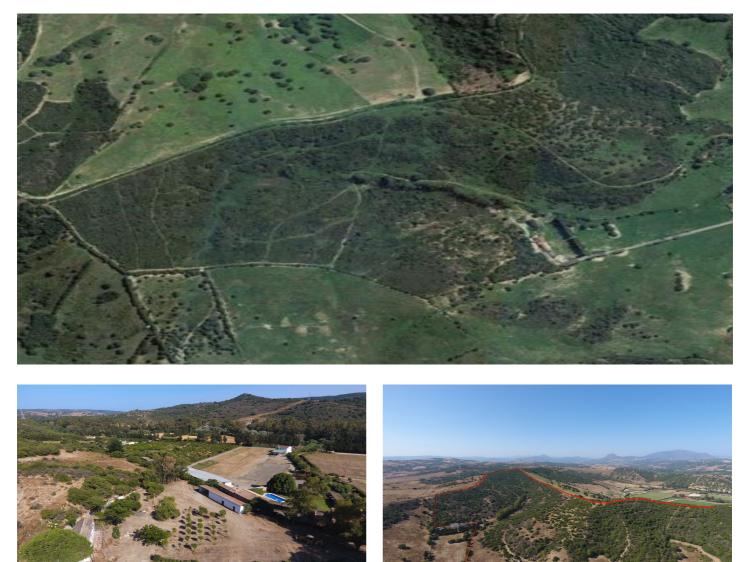

# Costa de la Luz, San Martín de Tesorillo

Extraordinary finca of 370,000 m2 in the area of San Martin del Tesorillo. 15 minutes to Sotogrande. Private road access. Located in a secluded valley with excellent views and near an established polo field. Excellent price for the area of less than 8 euros per square metre. ASK FOR VIDEO!

#### WATER:

The finca has 3 or 4 legal and working wells that are currently used to irrigate the trees they have planted there.

Access to the farm from the road by a path over the channel of the canalized stream. It is bordered to the west by a stream, to the north and west by several registered farms and to the south by an irrigation canal with water from the Guadiaro river.

#### VEGETATION:

According to the cadastral description, the farm has 2,420 m<sup>2</sup> of irrigated land, 33,382 m<sup>2</sup> of dry land, 109,442 of pastures and the rest of scrub and unproductive. Medium vegetation - dense scrub, eucalyptus, wild olive trees and without significant geographical features.

#### PENDING:

The farm has an average slope of 14% North-South from the highest part in the north to the lowest part in the south.

#### **BUILDINGS**:

Inside the farm there is a house-farmhouse in a state of abandonment with a well, a construction in a state of semicollapse, which for safety reasons is not accessed, although its approximate location is represented on plans and a warehouse.