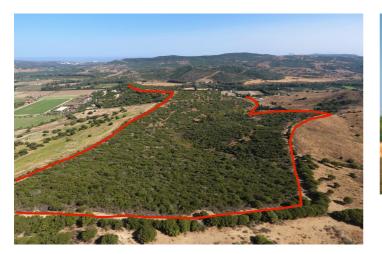

# Costa de la Luz, San Martín de Tesorillo

Extraordinary finca of 370,000 m2 in the area of San Martin del Tesorillo. 15 minutes to Sotogrande. Private road access. Located in a secluded valley with excellent views and near an established polo field. Excellent price for the area of less than 8 euros per square metre. ASK FOR VIDEO!

#### WATER:

The finca has 3 or 4 legal and working wells that are currently used to irrigate the trees they have planted there.

Access to the farm from the road by a path over the channel of the canalized stream. It is bordered to the west by a stream, to the north and west by several registered farms and to the south by an irrigation canal with water from the Guadiaro river.