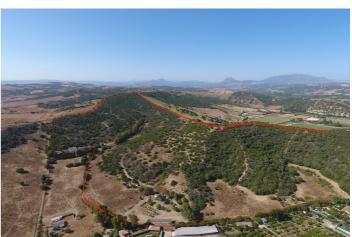

## Costa de la Luz, San Martín de Tesorillo

Extraordinary finca of 370,000 m2 in the area of San Martin del Tesorillo. 15 minutes to Sotogrande. Private road access. Located in a secluded valley with excellent views and near an established polo field. Excellent price for the area of less than 8 euros per square metre. ASK FOR VIDEO!

### PENDING:

The farm has an average slope of 14% North-South from the highest part in the north to the lowest part in the south.