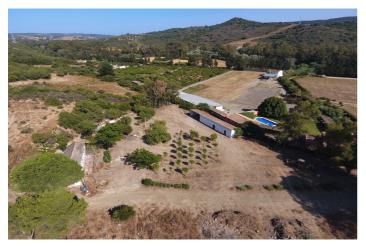

## **BUILDINGS:**

Inside the farm there is a house-farmhouse in a state of abandonment with a well, a construction in a state of semicollapse, which for safety reasons is not accessed, although its approximate location is represented on plans and a warehouse.