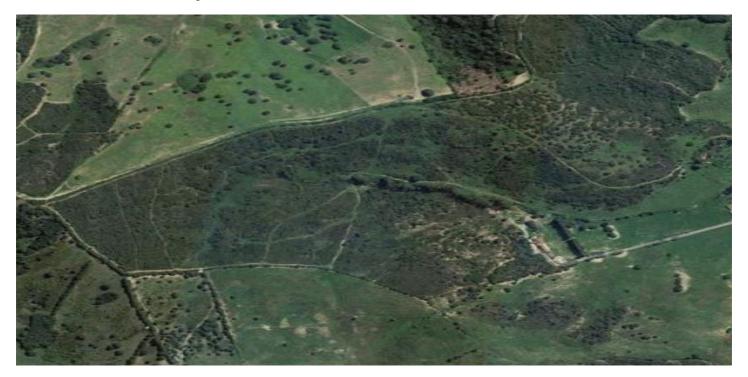

## Costa de la Luz, San Martín de Tesorillo

Extraordinary finca of 370,000 m2 in the area of San Martin del Tesorillo. 15 minutes to Sotogrande. Private road access. Located in a secluded valley with excellent views and near an established polo field. Excellent price for the area of less than 8 euros per square metre. ASK FOR VIDEO!

### WATER:

The finca has 3 or 4 legal and working wells that are currently used to irrigate the trees they have planted there.

Access to the farm from the road by a path over the channel of the canalized stream. It is bordered to the west by a stream, to the north and west by several registered farms and to the south by an irrigation canal with water from the Guadiaro river.

#### **VEGETATION:**

According to the cadastral description, the farm has 2,420 m<sup>2</sup> of irrigated land, 33,382 m<sup>2</sup> of dry land, 109,442 of pastures and the rest of scrub and unproductive. Medium vegetation - dense scrub, eucalyptus, wild olive trees and without significant geographical features.

### PENDING:

The farm has an average slope of 14% North-South from the highest part in the north to the lowest part in the south.