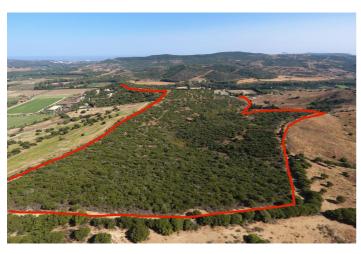

## Costa de la Luz, San Martín de Tesorillo

Extraordinary finca of 370,000 m2 in the area of San Martin del Tesorillo. 15 minutes to Sotogrande. Private road access. Located in a secluded valley with excellent views and near an established polo field. Excellent price for the area of less than 8 euros per square metre. ASK FOR VIDEO!

#### **VEGETATION:**

According to the cadastral description, the farm has 2,420 m<sup>2</sup> of irrigated land, 33,382 m<sup>2</sup> of dry land, 109,442 of pastures and the rest of scrub and unproductive. Medium vegetation - dense scrub, eucalyptus, wild olive trees and without significant geographical features.