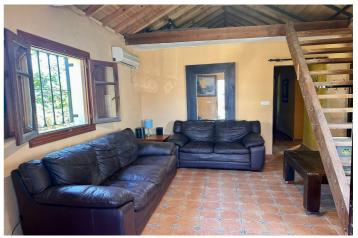

## Valle del Guadalhorce, Coín

This bright, airy, and bespoke 2-bedroom home is a peaceful retreat nestled in a charming rustic countryside community. Full of character and quirks, this traditional dwelling offers a spacious lounge with a sturdy wooden staircase leading to a storage area in the eaves and a hatch opening to a private roof terrace. The master bedroom comes with air conditioning, and the tiled bathroom includes a shower. The property boasts a charming gated and covered porch with a built-in BBQ, perfect for relaxing and entertaining. Private parking is available to the side, with easy access via a mainly tarmac country road. With a tourist license in place this home is ideal for a starter home, weekend getaway, or rental investment. Surrounded by nature, it's a paradise for nature lovers and the perfect base to explore the beautiful local area.