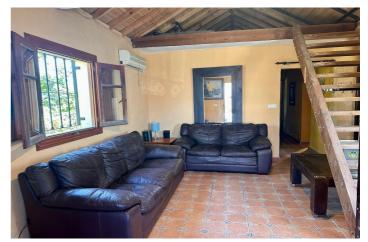

## Valle del Guadalhorce, Coín

This bright, airy, and bespoke 2-bedroom home is a peaceful retreat nestled in a charming rustic countryside community. Full of character and quirks, this traditional dwelling offers a spacious lounge with a sturdy wooden staircase leading to a storage area in the eaves and a hatch opening to a private roof terrace. The master bedroom comes with air conditioning, and the tiled bathroom includes a shower. The property boasts a charming gated and covered porch with a built-in BBQ, perfect for relaxing and entertaining. Private parking is available to the side, with easy access via a mainly tarmac country road. With a tourist license in place this home is ideal for a starter home, weekend getaway, or rental investment. Surrounded by nature, it's a paradise for nature lovers and the perfect base to explore the beautiful local area.