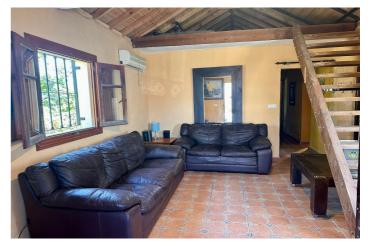

## Valle del Guadalhorce, Coín

This bright, airy, and bespoke 2-bedroom home is a peaceful retreat nestled in a charming rustic countryside community. Full of character and quirks, this traditional dwelling offers a spacious lounge with a sturdy wooden staircase leading to a storage area in the eaves and a hatch opening to a private roof terrace. The master bedroom comes with air conditioning, and the tiled bathroom includes a shower. The property boasts a charming gated and covered porch with a built-in BBQ, perfect for relaxing and entertaining. Private parking is available to the side, with easy access via a mainly tarmac country road. With a tourist license in place this home is ideal for a starter home, weekend getaway, or rental investment. Surrounded by nature, it's a paradise for nature lovers and the perfect base to explore the beautiful local area.