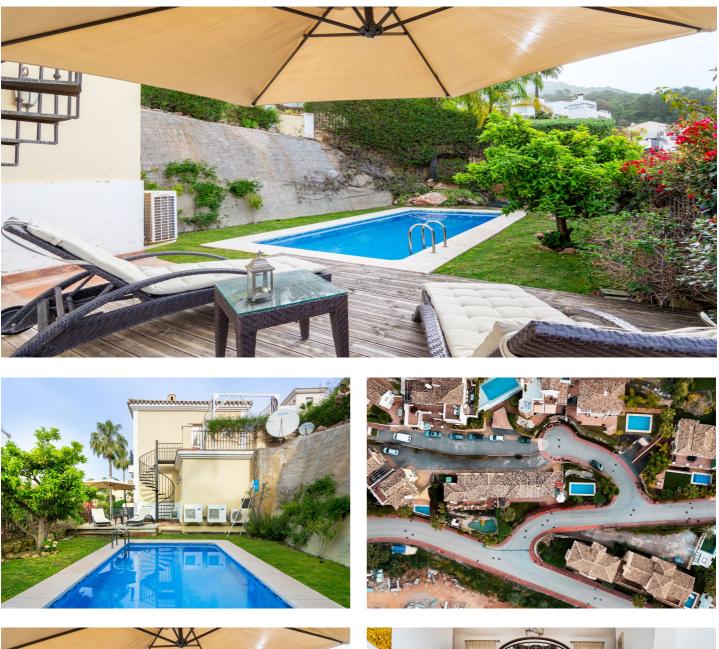

## Costa del Sol, Istán

Anidada en el corazón de la Costa del Sol, esta exquisita casa adosada ofrece una mezcla de elegancia y confort en la encantadora provincia de Málaga. Situada en el pintoresco pueblo de Istán, a solo un corto trayecto de 8 minutos de las famosas playas de Marbella y Puerto Banús, esta propiedad presenta una rara oportunidad de experimentar la vida costera en su máxima expresión. Presumiendo cuatro dormitorios y cuatro baños distribuidos en tres plantas, esta espaciosa casa adosada orientada al sur ofrece un área total construida de 288 metros cuadrados, brindando un amplio espacio para una vida lujosa. Construida en 2005, esta clásica casa semi-adosada de Istán irradia encanto y sofisticación atemporales. Al entrar, te recibirá una atmósfera cálida y acogedora, con impresionantes vistas orientadas al sur de la gloriosa costa de Marbella y San Pedro. El amplio espacio interior de 244 metros cuadrados garantiza comodidad y flexibilidad para la vida moderna, mientras que el jardín meticulosamente mantenido de 421 metros cuadrados ofrece un refugio sereno entre exuberante vegetación. Disfruta de la belleza del Mar Mediterráneo, con vistas que se extienden hasta Gibraltar y África, creando un cautivador telón de fondo para la relajación y el entretenimiento. Ya sea disfrutando de un café matutino en la terraza o celebrando reuniones íntimas con amigos y familiares, cada momento se ve realzado por las impresionantes vistas panorámicas. Con su ubicación privilegiada, espacios de vida generosos y vistas cautivadoras, esta casa adosada en Istán es el epítome del lujo costero. No pierdas la oportunidad de ser dueño de un pedazo de paraíso en uno de los destinos más codiciados a lo largo de la Costa del Sol.

## **Características:**

**Orientación** Sur Orientación Suroeste **Estado** Buen estado de conservación **Piscina** Piscina Privada