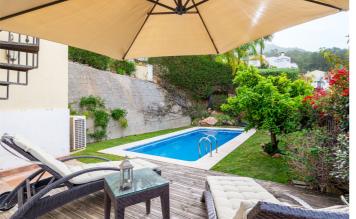

## Costa del Sol, Istán

Anidada en el corazón de la Costa del Sol, esta exquisita casa adosada ofrece una mezcla de elegancia y confort en la encantadora provincia de Málaga. Situada en el pintoresco pueblo de Istán, a solo un corto trayecto de 8 minutos de las famosas playas de Marbella y Puerto Banús, esta propiedad presenta una rara oportunidad de experimentar la vida costera en su máxima expresión. Presumiendo cuatro dormitorios y cuatro baños distribuidos en tres plantas, esta espaciosa casa adosada orientada al sur ofrece un área total construida de 288 metros cuadrados, brindando un amplio espacio para una vida lujosa. Construida en 2005, esta clásica casa semi-adosada de Istán irradia encanto y sofisticación atemporales. Al entrar, te recibirá una atmósfera cálida y acogedora, con impresionantes vistas orientadas al sur de la gloriosa costa de Marbella y San Pedro. El amplio espacio interior de 244 metros cuadrados garantiza comodidad y flexibilidad para la vida moderna, mientras que el jardín meticulosamente mantenido de 421 metros cuadrados ofrece un refugio sereno entre exuberante vegetación. Disfruta de la belleza del Mar Mediterráneo, con vistas que se extienden hasta Gibraltar y África, creando un cautivador telón de fondo para la relajación y el entretenimiento. Ya sea disfrutando de un café matutino en la terraza o celebrando reuniones íntimas con amigos y familiares, cada momento se ve realzado por las impresionantes vistas panorámicas. Con su ubicación privilegiada, espacios de vida generosos y vistas cautivadoras, esta casa adosada en Istán es el epítome del lujo costero. No pierdas la oportunidad de ser dueño de un pedazo de paraíso en uno de los destinos más codiciados a lo largo de la Costa del Sol.

## **Características:**

**Orientación** Sur Orientación Suroeste **Estado** Buen estado de conservación **Piscina** Piscina Privada