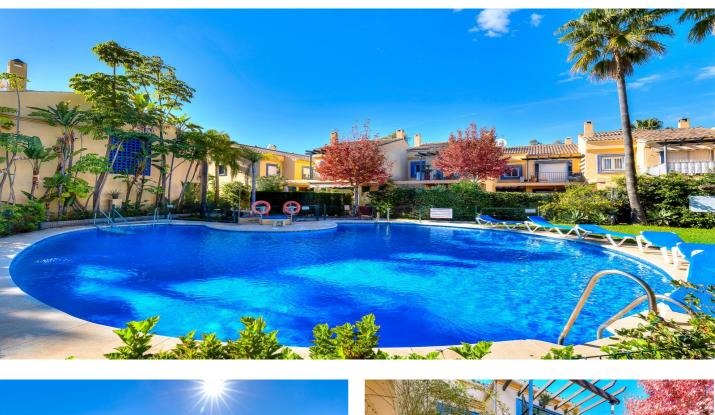

## Costa del Sol, San Pedro de Alcántara

This magnificent townhouse in Nueva Andalucía, Marbella—a prime location between Puerto Banús and San Pedro de Alcántara. The property, with a south-facing orientation that ensures natural light throughout the day, offers direct access to the communal pool and private gardens, perfect for enjoying the Mediterranean lifestyle. Inside, it features a spacious living-dining room with a fireplace and access to the private garden, a fully equipped independent kitchen with a laundry room, a master bedroom with an en-suite bathroom and private terrace, two additional bedrooms sharing a full bathroom, and a guest toilet. The house is ideal for families or those seeking a secure investment due to its proximity to the sea, just a few steps away, and iconic locations like Puerto Banús, with its vibrant leisure and shopping options, and the amenities of San Pedro de Alcántara. Additionally, the area offers quick access to main roads as well as proximity to golf courses, restaurants, exclusive shops, supermarkets, and international schools. A unique opportunity to live or invest in one of the best locations in Marbella!

## Features:

Features Covered Terrace Ensuite Bathroom Marble Flooring Fitted Wardrobes Utility Room Views Garden Pool

Pool Communal Heated Children`s Pool Garden Communal Private

**Utilities** Electricity Drinkable Water **Orientation** South