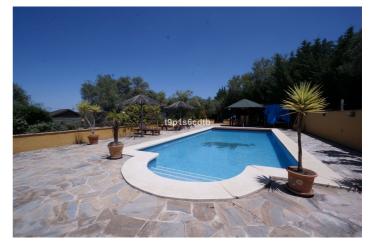

## Sierra de las Nieves, Monda

This unique residence is located in the hills of Monda, with stunning panoramic views of the mountains towards the Sierra Nevada, Malaga Bay and Monda village. The property consists of two main houses: A main 3 bedroom one (from which 1 is now used as study) and 2 bathrooms, and another 2 bedroom house with additional bathroom. Both units are constructed to an exceptionally high building standard, produced in South Africa from so-called "Iron Tree" - extremely hard and resistant to insects and mold. Houses were produced and prepared for transport by sea to Spain and then assembled on the plot, in Monda. It also counts on a separate pool casita with Hamam (Turkish bath), bathroom and living room; and 50m2 garage for 2 cars build in an Andalusian bricks' style; car shelter for 4 cars just near electric remote driven gates. An extra concrete build storage also can be found nearby. Lovely swimming pool heated also for wintertime use, dining area and BBQ to enjoy "al fresco" meals, playground for kids, hens' house and beautiful landscaped gardens, also with own orchard area. A Double Wrought iron gates give access the Lodge with the drive curving towards the main house and separate guest house. While all the property is gated and has security & camera system, controlling the entire perimeter. The ideal venue to joy with of peace and nature, in a unique, elegant and charming property, placed in an ideal location: 20 minutes' drive from Marbella and 40 from Malaga International Airport. A perfect poperty to forget about the rest of the world, while being close to all amenities at the Costa del Sol. Please, feel free to ask about further extended details, to know more about it.