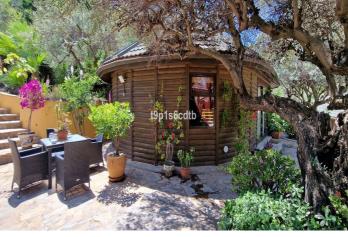

## Sierra de las Nieves, Monda

This unique residence is located in the hills of Monda, with stunning panoramic views of the mountains towards the Sierra Nevada, Malaga Bay and Monda village. The property consists of two main houses: A main 3 bedroom one (from which 1 is now used as study) and 2 bathrooms, and another 2 bedroom house with additional bathroom. Both units are constructed to an exceptionally high building standard, produced in South Africa from so-called "Iron Tree" - extremely hard and resistant to insects and mold. Houses were produced and prepared for transport by sea to Spain and then assembled on the plot, in Monda. It also counts on a separate pool casita with Hamam (Turkish bath), bathroom and living room; and 50m2 garage for 2 cars build in an Andalusian bricks' style; car shelter for 4 cars just near electric remote driven gates. An extra concrete build storage also can be found nearby. Lovely swimming pool heated also for wintertime use, dining area and BBQ to enjoy "al fresco" meals, playground for kids, hens' house and beautiful landscaped gardens, also with own orchard area. A Double Wrought iron gates give access the Lodge with the drive curving towards the main house and separate guest house. While all the property is gated and has security & camera system, controlling the entire perimeter. The ideal venue to joy with of peace and nature, in a unique, elegant and charming property, placed in an ideal location: 20 minutes' drive from Marbella and 40 from Malaga International Airport. A perfect poperty to forget about the rest of the world, while being close to all amenities at the Costa del Sol. Please, feel free to ask about further extended details, to know more about it.