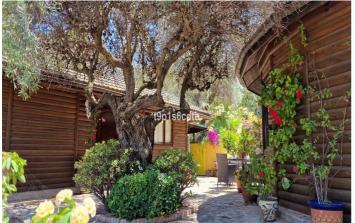

## Sierra de las Nieves, Monda

This unique residence is located in the hills of Monda, with stunning panoramic views of the mountains towards the Sierra Nevada, Malaga Bay and Monda village. The property consists of two main houses: A main 3 bedroom one (from which 1 is now used as study) and 2 bathrooms, and another 2 bedroom house with additional bathroom. Both units are constructed to an exceptionally high building standard, produced in South Africa from so-called "Iron Tree" - extremely hard and resistant to insects and mold. Houses were produced and prepared for transport by sea to Spain and then assembled on the plot, in Monda. It also counts on a separate pool casita with Hamam (Turkish bath), bathroom and living room; and 50m2 garage for 2 cars build in an Andalusian bricks' style; car shelter for 4 cars just near electric remote driven gates. An extra concrete build storage also can be found nearby. Lovely swimming pool heated also for wintertime use, dining area and BBQ to enjoy "al fresco" meals, playground for kids, hens' house and beautiful landscaped gardens, also with own orchard area. A Double Wrought iron gates give access the Lodge with the drive curving towards the main house and separate guest house. While all the property is gated and has security & camera system, controlling the entire perimeter. The ideal venue to joy with of peace and nature, in a unique, elegant and charming property, placed in an ideal location: 20 minutes' drive from Marbella and 40 from Malaga International Airport. A perfect poperty to forget about the rest of the world, while being close to all amenities at the Costa del Sol. Please, feel free to ask about further extended details, to know more about it.