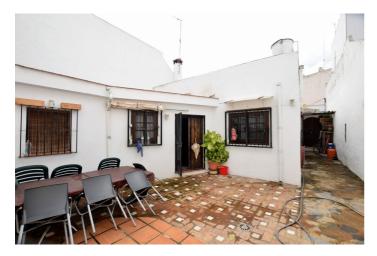

## Costa del Sol, San Pedro de Alcántara

Unique Investment Opportunity – Possible 4-Story Project Located in the heart of San Pedro de Alcántara, this semidetached house offers enormous development potential, with the possibility of expanding up to four floors. With 3 bedrooms, 2 bathrooms and a constructed area of 108 m², the property also has a large terrace of 40 m² and a private garden of 150 m², providing an ideal space to enjoy the Mediterranean climate. Its privileged location in a consolidated urban area, close to shops, services and a few minutes from the sea, makes it a perfect option for both residence and investment. The south-southwest orientation guarantees an excellent entry of natural light throughout the day, creating a warm and welcoming atmosphere. Although the property requires renovation, it presents a great opportunity to design a custom home or develop an attractive real estate project. The house has air conditioning and a fireplace, ensuring comfort in any season of the year. Among its notable features is a private terrace, ideal for relaxing or enjoying outdoor meetings. The fully equipped kitchen makes everyday life easier, while the private garden offers a perfect green space to enjoy nature at home. Parking is located on the street, providing convenience and easy access. In short, this property represents an excellent investment with multiple possibilities for expansion and customization in one of the most sought-after areas of the Costa del Sol. Don't miss this unique opportunity!