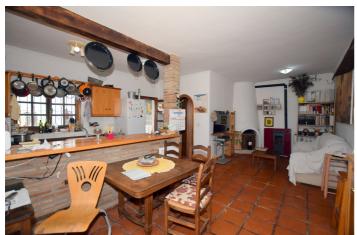

### Costa del Sol, San Pedro de Alcántara

Unique Investment Opportunity – Possible 4-Story Project Located in the heart of San Pedro de Alcántara, this semidetached house offers enormous development potential, with the possibility of expanding up to four floors. With 3 bedrooms, 2 bathrooms and a constructed area of 108 m<sup>2</sup>, the property also has a large terrace of 40 m<sup>2</sup> and a private garden of 150 m<sup>2</sup>, providing an ideal space to enjoy the Mediterranean climate. Its privileged location in a consolidated urban area, close to shops, services and a few minutes from the sea, makes it a perfect option for both residence and investment. The south-southwest orientation guarantees an excellent entry of natural light throughout the day, creating a warm and welcoming atmosphere. Although the property requires renovation, it presents a great opportunity to design a custom home or develop an attractive real estate project. The house has air conditioning and a fireplace, ensuring comfort in any season of the year. Among its notable features is a private terrace, ideal for relaxing or enjoying outdoor meetings. The fully equipped kitchen makes everyday life easier, while the private garden offers a perfect green space to enjoy nature at home. Parking is located on the street, providing convenience and easy access. In short, this property represents an excellent investment with multiple possibilities for expansion and customization in one of the most sought-after areas of the Costa del Sol. Don't miss this unique opportunity!

## **Eigenschaften:**

**Merkmale** Private Terrasse

Ansichten Straße

Möbel Nicht eingerichtet Parken Straße Orientierung Süden Südwesten Einstellung In der Nähe des Meeres In der Nähe von Geschäften Stadt Küche Voll ausgestattet Kategorie Investition Klimakontrolle Klimaanlage Kamin Zustand Renovierung erforderlich