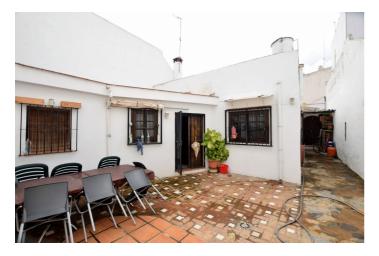

### Costa del Sol, San Pedro de Alcántara

Unique Investment Opportunity – Possible 4-Story Project Located in the heart of San Pedro de Alcántara, this semidetached house offers enormous development potential, with the possibility of expanding up to four floors. With 3 bedrooms, 2 bathrooms and a constructed area of 108 m<sup>2</sup>, the property also has a large terrace of 40 m<sup>2</sup> and a private garden of 150 m<sup>2</sup>, providing an ideal space to enjoy the Mediterranean climate. Its privileged location in a consolidated urban area, close to shops, services and a few minutes from the sea, makes it a perfect option for both residence and investment. The south-southwest orientation guarantees an excellent entry of natural light throughout the day, creating a warm and welcoming atmosphere. Although the property requires renovation, it presents a great opportunity to design a custom home or develop an attractive real estate project. The house has air conditioning and a fireplace, ensuring comfort in any season of the year. Among its notable features is a private terrace, ideal for relaxing or enjoying outdoor meetings. The fully equipped kitchen makes everyday life easier, while the private garden offers a perfect green space to enjoy nature at home. Parking is located on the street, providing convenience and easy access. In short, this property represents an excellent investment with multiple possibilities for expansion and customization in one of the most sought-after areas of the Costa del Sol. Don't miss this unique opportunity!

**Garten** Privat