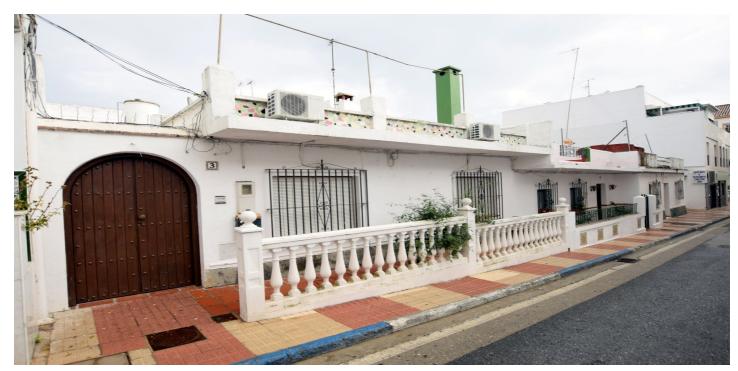

### Costa del Sol, San Pedro de Alcántara

Unique Investment Opportunity – Possible 4-Story Project Located in the heart of San Pedro de Alcántara, this semidetached house offers enormous development potential, with the possibility of expanding up to four floors. With 3 bedrooms, 2 bathrooms and a constructed area of 108 m<sup>2</sup>, the property also has a large terrace of 40 m<sup>2</sup> and a private garden of 150 m<sup>2</sup>, providing an ideal space to enjoy the Mediterranean climate. Its privileged location in a consolidated urban area, close to shops, services and a few minutes from the sea, makes it a perfect option for both residence and investment. The south-southwest orientation guarantees an excellent entry of natural light throughout the day, creating a warm and welcoming atmosphere. Although the property requires renovation, it presents a great opportunity to design a custom home or develop an attractive real estate project. The house has air conditioning and a fireplace, ensuring comfort in any season of the year. Among its notable features is a private terrace, ideal for relaxing or enjoying outdoor meetings. The fully equipped kitchen makes everyday life easier, while the private garden offers a perfect green space to enjoy nature at home. Parking is located on the street, providing convenience and easy access. In short, this property represents an excellent investment with multiple possibilities for expansion and customization in one of the most sought-after areas of the Costa del Sol. Don't miss this unique opportunity!