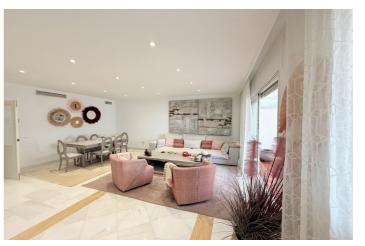

## Costa del Sol, San Pedro de Alcántara

¡Discover your new home by the sea! This charming apartment, located just 100 meters from the beach of San Pedro de Alcántara, offers you the opportunity to enjoy the Mediterranean lifestyle. With 151 m2 built and 126 m2 useful, this spacious apartment has two bedrooms, two bathrooms and a large kitchen with laundry. The spacious living room opens onto a fantastic terrace, perfect for relaxing and enjoying the sunny weather. Located in a privileged area, you will be just five minutes walk from the city center, where you will find all the services you need. In addition, you will have the convenience of a private garage space and a spacious storage room to store whatever you wish. The property, built in 2004, is in good condition and has fitted wardrobes, electric heating and air conditioning for your comfort all year round. The building has an elevator and offers access to a swimming pool and a communal garden, ideal for enjoying leisure time. With east-west orientation, you can make the most of natural light. You'll also be close to famous beach restaurants and within walking distance of one of the most prestigious international private schools. ¡ Do not miss this unique opportunity to live near the sea in an unbeatable environment!