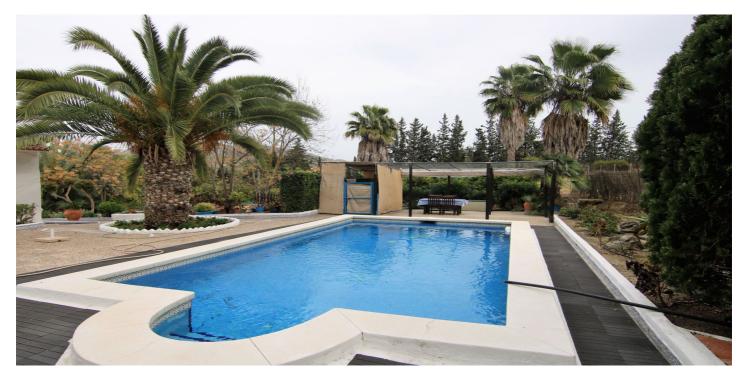

## Valle del Guadalhorce, Cártama

Nice Hacienda next to the Cártama-Coin highway. Main house of approximately 380 m2, composed of a large main entrance, a toilet, living room with great space and clarity, fully equipped kitchen with dining table to enjoy the best meals, five comfortable rooms with built-in wardrobe, three bathrooms with shower, a laundry to perfectly do your laundry, pantry to have well organized your purchases. The house has two floors, is a house very well prepared, spacious, bright, isolated, several split air conditioning hot and cold, plus the heating boiler propane gas, large terrace where you can enjoy the wonderful views of the garden. It has a plot of 12,000 m2 completely fenced and private. Fruit trees such as lemons, oranges, tangerines, etc. Two water tanks and well. The farm has two buildings more than two houses. An approximately 70 m2 useful, three bedrooms one double and two single, bathroom, living room, fully equipped kitchen and porch. It is a very cozy and quiet house. Another 60 m2 approximately useful, two rooms one double and one simple, living room, fully equipped kitchen, bathroom and porch. Ideal for your visits. Pool area, solarium for quiet sunbathing, barbecue, terrace and wonderful gardens, Outdoor parking and closed garage. The house has an unbeatable location, near the road, 10 minutes from Cártama, Coin and only 25 minutes from Malaga, Marbella and Fuengirola. In the price is not included expenses or taxes