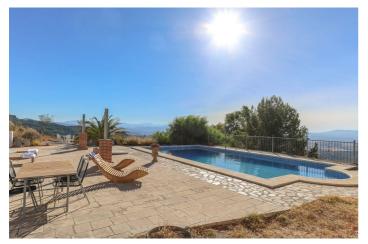

## Sierra de las Nieves, Alozaina

Detached Finca with Separate Accommodation . Big Views . Main House. 2 Bedrooms. 134m2 . Casita. 2 Bedrooms. 56m2 .  $10 \times 5$  Swimming Pool . Solar Panels Rustic Style Finca sitting in elevated position with panoramic views of the valley. Property Details: Located between the villages of Alozaina and Yunquera the finca has most wonderful views enjoying both sunrise and sunset. The property has been constructed in a rustic style with high vaulted beamed ceilings in both the lounge and kitchen. The property has been designed to enjoy an open plan lifestyle with the flow of propety also gravitating towards the exterior patios and pool area. Patio doors open from the lounge to the conservatory constructed to enjoy those views! The master bedroom also sits to the front of property with ensuite bathroom. Bedroom 2 has the added luxury of French windows opening directly to the pool area. The guest bathroom is located next to bedroom 2. A utility room is also access via the entrance paito. The large swimming pool sits to the side of the property surrounded by patio with beginnings of pergola to the rear of the pool area, this would make a lovely shaded spot. The casita is located to side of the property in an elevated position. The casita was reformed recently with 2 bedroom, kitchen, lounge and bathroom. Outdoor area and Land: The land consists of two plots. The plot that the property sits on and a second plot to the side. Views: Countryside and mountain Access: Mainly concrete and track