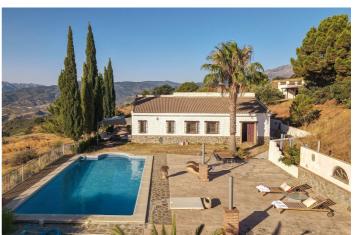

## Sierra de las Nieves, Alozaina

Detached Finca with Separate Accommodation . Big Views . Main House. 2 Bedrooms. 134m2 . Casita. 2 Bedrooms. 56m2 .  $10 \times 5$  Swimming Pool . Solar Panels Rustic Style Finca sitting in elevated position with panoramic views of the valley. Property Details: Located between the villages of Alozaina and Yunquera the finca has most wonderful views enjoying both sunrise and sunset. The property has been constructed in a rustic style with high vaulted beamed ceilings in both the lounge and kitchen. The property has been designed to enjoy an open plan lifestyle with the flow of propety also gravitating towards the exterior patios and pool area. Patio doors open from the lounge to the conservatory constructed to enjoy those views! The master bedroom also sits to the front of property with ensuite bathroom. Bedroom 2 has the added luxury of French windows opening directly to the pool area. The guest bathroom is located next to bedroom 2. A utility room is also access via the entrance paito. The large swimming pool sits to the side of the property surrounded by patio with beginnings of pergola to the rear of the pool area, this would make a lovely shaded spot. The casita is located to side of the property in an elevated position. The casita was reformed recently with 2 bedroom, kitchen, lounge and bathroom. Outdoor area and Land: The land consists of two plots. The plot that the property sits on and a second plot to the side. Views: Countryside and mountain Access: Mainly concrete and track