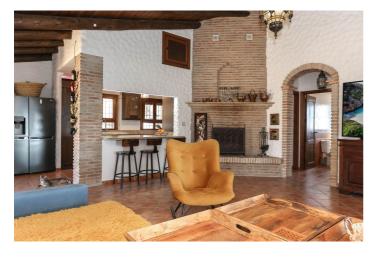

## Sierra de las Nieves, Alozaina

Detached Finca with Separate Accommodation . Big Views . Main House. 2 Bedrooms. 134m2 . Casita. 2 Bedrooms. 56m2 .  $10 \times 5$  Swimming Pool . Solar Panels Rustic Style Finca sitting in elevated position with panoramic views of the valley. Property Details: Located between the villages of Alozaina and Yunquera the finca has most wonderful views enjoying both sunrise and sunset. The property has been constructed in a rustic style with high vaulted beamed ceilings in both the lounge and kitchen. The property has been designed to enjoy an open plan lifestyle with the flow of propety also gravitating towards the exterior patios and pool area. Patio doors open from the lounge to the conservatory constructed to enjoy those views! The master bedroom also sits to the front of property with ensuite bathroom. Bedroom 2 has the added luxury of French windows opening directly to the pool area. The guest bathroom is located next to bedroom 2. A utility room is also access via the entrance paito. The large swimming pool sits to the side of the property surrounded by patio with beginnings of pergola to the rear of the pool area, this would make a lovely shaded spot. The casita is located to side of the property in an elevated position. The casita was reformed recently with 2 bedroom, kitchen, lounge and bathroom. Outdoor area and Land: The land consists of two plots. The plot that the property sits on and a second plot to the side. Views: Countryside and mountain Access: Mainly concrete and track