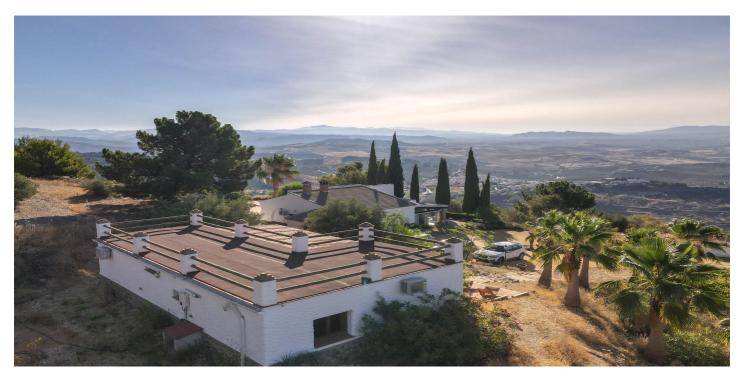

## Sierra de las Nieves, Alozaina

Detached Finca with Separate Accommodation . Big Views . Main House. 2 Bedrooms. 134m2 . Casita. 2 Bedrooms. 56m2 .  $10 \times 5$  Swimming Pool . Solar Panels Rustic Style Finca sitting in elevated position with panoramic views of the valley. Property Details: Located between the villages of Alozaina and Yunquera the finca has most wonderful views enjoying both sunrise and sunset. The property has been constructed in a rustic style with high vaulted beamed ceilings in both the lounge and kitchen. The property has been designed to enjoy an open plan lifestyle with the flow of propety also gravitating towards the exterior patios and pool area. Patio doors open from the lounge to the conservatory constructed to enjoy those views! The master bedroom also sits to the front of property with ensuite bathroom. Bedroom 2 has the added luxury of French windows opening directly to the pool area. The guest bathroom is located next to bedroom 2. A utility room is also access via the entrance paito. The large swimming pool sits to the side of the property surrounded by patio with beginnings of pergola to the rear of the pool area, this would make a lovely shaded spot. The casita is located to side of the property in an elevated position. The casita was reformed recently with 2 bedroom, kitchen, lounge and bathroom. Outdoor area and Land: The land consists of two plots. The plot that the property sits on and a second plot to the side. Views: Countryside and mountain Access: Mainly concrete and track