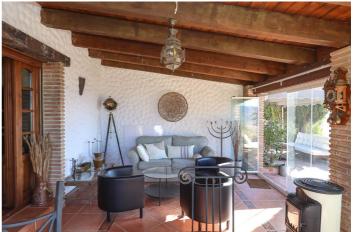

## Sierra de las Nieves, Alozaina

Detached Finca with Separate Accommodation . Big Views . Main House. 2 Bedrooms. 134m2 . Casita. 2 Bedrooms. 56m2 .  $10 \times 5$  Swimming Pool . Solar Panels Rustic Style Finca sitting in elevated position with panoramic views of the valley. Property Details: Located between the villages of Alozaina and Yunquera the finca has most wonderful views enjoying both sunrise and sunset. The property has been constructed in a rustic style with high vaulted beamed ceilings in both the lounge and kitchen. The property has been designed to enjoy an open plan lifestyle with the flow of propety also gravitating towards the exterior patios and pool area. Patio doors open from the lounge to the conservatory constructed to enjoy those views! The master bedroom also sits to the front of property with ensuite bathroom. Bedroom 2 has the added luxury of French windows opening directly to the pool area. The guest bathroom is located next to bedroom 2. A utility room is also access via the entrance paito. The large swimming pool sits to the side of the property surrounded by patio with beginnings of pergola to the rear of the pool area, this would make a lovely shaded spot. The casita is located to side of the property in an elevated position. The casita was reformed recently with 2 bedroom, kitchen, lounge and bathroom. Outdoor area and Land: The land consists of two plots. The plot that the property sits on and a second plot to the side. Views: Countryside and mountain Access: Mainly concrete and track