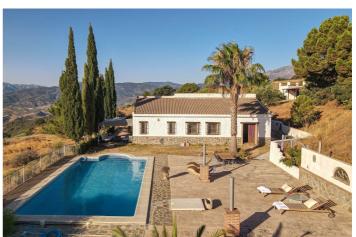

## Sierra de las Nieves, Alozaina

Detached Finca with Separate Accommodation . Big Views . Main House. 2 Bedrooms. 134m2 . Casita. 2 Bedrooms. 56m2 .  $10 \times 5$  Swimming Pool . Solar Panels Rustic Style Finca sitting in elevated position with panoramic views of the valley. Property Details: Located between the villages of Alozaina and Yunquera the finca has most wonderful views enjoying both sunrise and sunset. The property has been constructed in a rustic style with high vaulted beamed ceilings in both the lounge and kitchen. The property has been designed to enjoy an open plan lifestyle with the flow of propety also gravitating towards the exterior patios and pool area. Patio doors open from the lounge to the conservatory constructed to enjoy those views! The master bedroom also sits to the front of property with ensuite bathroom. Bedroom 2 has the added luxury of French windows opening directly to the pool area. The guest bathroom is located next to bedroom 2. A utility room is also access via the entrance paito. The large swimming pool sits to the side of the property surrounded by patio with beginnings of pergola to the rear of the pool area, this would make a lovely shaded spot. The casita is located to side of the property in an elevated position. The casita was reformed recently with 2 bedroom, kitchen, lounge and bathroom. Outdoor area and Land: The land consists of two plots. The plot that the property sits on and a second plot to the side. Views: Countryside and mountain Access: Mainly concrete and track