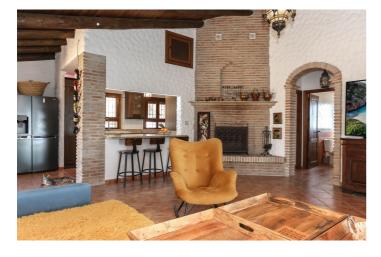

## Sierra de las Nieves, Alozaina

Detached Finca with Separate Accommodation . Big Views . Main House. 2 Bedrooms. 134m2 . Casita. 2 Bedrooms. 56m2 .  $10 \times 5$  Swimming Pool . Solar Panels Rustic Style Finca sitting in elevated position with panoramic views of the valley. Property Details: Located between the villages of Alozaina and Yunquera the finca has most wonderful views enjoying both sunrise and sunset. The property has been constructed in a rustic style with high vaulted beamed ceilings in both the lounge and kitchen. The property has been designed to enjoy an open plan lifestyle with the flow of propety also gravitating towards the exterior patios and pool area. Patio doors open from the lounge to the conservatory constructed to enjoy those views! The master bedroom also sits to the front of property with ensuite bathroom. Bedroom 2 has the added luxury of French windows opening directly to the pool area. The guest bathroom is located next to bedroom 2. A utility room is also access via the entrance paito. The large swimming pool sits to the side of the property surrounded by patio with beginnings of pergola to the rear of the pool area, this would make a lovely shaded spot. The casita is located to side of the property in an elevated position. The casita was reformed recently with 2 bedroom, kitchen, lounge and bathroom. Outdoor area and Land: The land consists of two plots. The plot that the property sits on and a second plot to the side. Views: Countryside and mountain Access: Mainly concrete and track