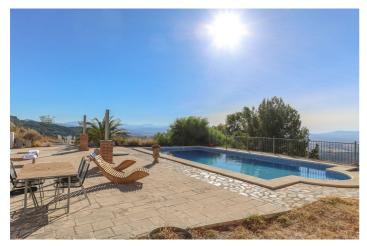

## Sierra de las Nieves, Alozaina

Detached Finca with Separate Accommodation . Big Views . Main House. 2 Bedrooms. 134m2 . Casita. 2 Bedrooms. 56m2 .  $10 \times 5$  Swimming Pool . Solar Panels Rustic Style Finca sitting in elevated position with panoramic views of the valley. Property Details: Located between the villages of Alozaina and Yunquera the finca has most wonderful views enjoying both sunrise and sunset. The property has been constructed in a rustic style with high vaulted beamed ceilings in both the lounge and kitchen. The property has been designed to enjoy an open plan lifestyle with the flow of propety also gravitating towards the exterior patios and pool area. Patio doors open from the lounge to the conservatory constructed to enjoy those views! The master bedroom also sits to the front of property with ensuite bathroom. Bedroom 2 has the added luxury of French windows opening directly to the pool area. The guest bathroom is located next to bedroom 2. A utility room is also access via the entrance paito. The large swimming pool sits to the side of the property surrounded by patio with beginnings of pergola to the rear of the pool area, this would make a lovely shaded spot. The casita is located to side of the property in an elevated position. The casita was reformed recently with 2 bedroom, kitchen, lounge and bathroom. Outdoor area and Land: The land consists of two plots. The plot that the property sits on and a second plot to the side. Views: Countryside and mountain Access: Mainly concrete and track