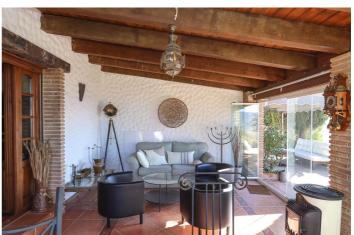

## Sierra de las Nieves, Alozaina

Detached Finca with Separate Accommodation . Big Views . Main House. 2 Bedrooms. 134m2 . Casita. 2 Bedrooms. 56m2 .  $10 \times 5$  Swimming Pool . Solar Panels Rustic Style Finca sitting in elevated position with panoramic views of the valley. Property Details: Located between the villages of Alozaina and Yunquera the finca has most wonderful views enjoying both sunrise and sunset. The property has been constructed in a rustic style with high vaulted beamed ceilings in both the lounge and kitchen. The property has been designed to enjoy an open plan lifestyle with the flow of propety also gravitating towards the exterior patios and pool area. Patio doors open from the lounge to the conservatory constructed to enjoy those views! The master bedroom also sits to the front of property with ensuite bathroom. Bedroom 2 has the added luxury of French windows opening directly to the pool area. The guest bathroom is located next to bedroom 2. A utility room is also access via the entrance paito. The large swimming pool sits to the side of the property surrounded by patio with beginnings of pergola to the rear of the pool area, this would make a lovely shaded spot. The casita is located to side of the property in an elevated position. The casita was reformed recently with 2 bedroom, kitchen, lounge and bathroom. Outdoor area and Land: The land consists of two plots. The plot that the property sits on and a second plot to the side. Views: Countryside and mountain Access: Mainly concrete and track