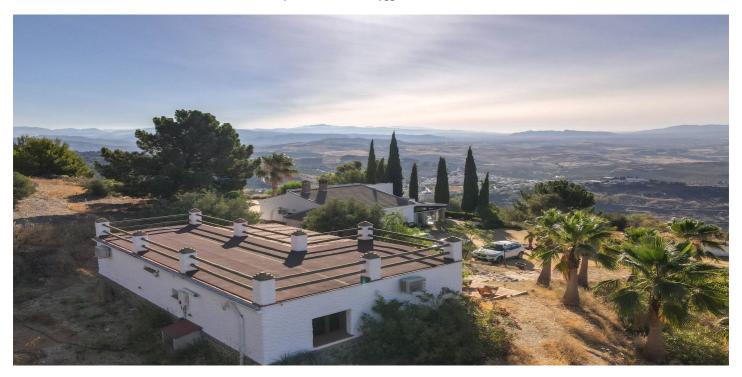

## Sierra de las Nieves, Alozaina

Detached Finca with Separate Accommodation . Big Views . Main House. 2 Bedrooms. 134m2 . Casita. 2 Bedrooms. 56m2 .  $10 \times 5$  Swimming Pool . Solar Panels Rustic Style Finca sitting in elevated position with panoramic views of the valley. Property Details: Located between the villages of Alozaina and Yunquera the finca has most wonderful views enjoying both sunrise and sunset. The property has been constructed in a rustic style with high vaulted beamed ceilings in both the lounge and kitchen. The property has been designed to enjoy an open plan lifestyle with the flow of propety also gravitating towards the exterior patios and pool area. Patio doors open from the lounge to the conservatory constructed to enjoy those views! The master bedroom also sits to the front of property with ensuite bathroom. Bedroom 2 has the added luxury of French windows opening directly to the pool area. The guest bathroom is located next to bedroom 2. A utility room is also access via the entrance paito. The large swimming pool sits to the side of the property surrounded by patio with beginnings of pergola to the rear of the pool area, this would make a lovely shaded spot. The casita is located to side of the property in an elevated position. The casita was reformed recently with 2 bedroom, kitchen, lounge and bathroom. Outdoor area and Land: The land consists of two plots. The plot that the property sits on and a second plot to the side. Views: Countryside and mountain Access: Mainly concrete and track