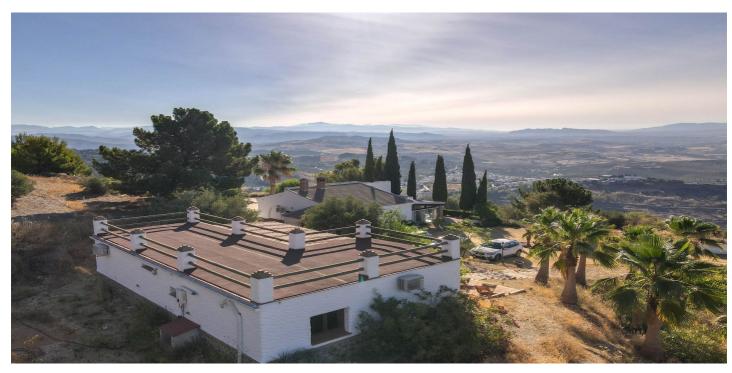

## Sierra de las Nieves, Alozaina

Detached Finca with Separate Accommodation . Big Views . Main House. 2 Bedrooms. 134m2 . Casita. 2 Bedrooms. 56m2 . 10 x 5 Swimming Pool . Solar Panels Rustic Style Finca sitting in elevated position with panoramic views of the valley. Property Details: Located between the villages of Alozaina and Yunquera the finca has most wonderful views enjoying both sunrise and sunset. The property has been constructed in a rustic style with high vaulted beamed ceilings in both the lounge and kitchen. The property has been designed to enjoy an open plan lifestyle with the flow of propety also gravitating towards the exterior patios and pool area. Patio doors open from the lounge to the conservatory constructed to enjoy those views! The master bedroom also sits to the front of property with ensuite bathroom. Bedroom 2 has the added luxury of French windows opening directly to the pool area. The guest bathroom is located next to bedroom 2. A utility room is also access via the entrance paito. The large swimming pool sits to the side of the property surrounded by patio with beginnings of pergola to the rear of the pool area, this would make a lovely shaded spot. The casita is located to side of the property in an elevated position. The casita was reformed recently with 2 bedroom, kitchen, lounge and bathroom. Outdoor area and Land: The land consists of two plots. The plot that the property sits on and a second plot to the side. Views: Countryside and mountain Access: Mainly concrete and track