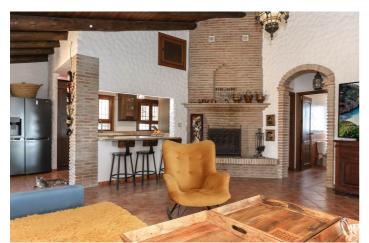

## Sierra de las Nieves, Alozaina

Detached Finca with Separate Accommodation . Big Views . Main House. 2 Bedrooms. 134m2 . Casita. 2 Bedrooms. 56m2 . 10 x 5 Swimming Pool . Solar Panels Rustic Style Finca sitting in elevated position with panoramic views of the valley. Property Details: Located between the villages of Alozaina and Yunquera the finca has most wonderful views enjoying both sunrise and sunset. The property has been constructed in a rustic style with high vaulted beamed ceilings in both the lounge and kitchen. The property has been designed to enjoy an open plan lifestyle with the flow of propety also gravitating towards the exterior patios and pool area. Patio doors open from the lounge to the conservatory constructed to enjoy those views! The master bedroom also sits to the front of property with ensuite bathroom. Bedroom 2 has the added luxury of French windows opening directly to the pool area. The guest bathroom is located next to bedroom 2. A utility room is also access via the entrance paito. The large swimming pool sits to the side of the property surrounded by patio with beginnings of pergola to the rear of the pool area, this would make a lovely shaded spot. The casita is located to side of the property in an elevated position. The casita was reformed recently with 2 bedroom, kitchen, lounge and bathroom. Outdoor area and Land: The land consists of two plots. The plot that the property sits on and a second plot to the side. Views: Countryside and mountain Access: Mainly concrete and track