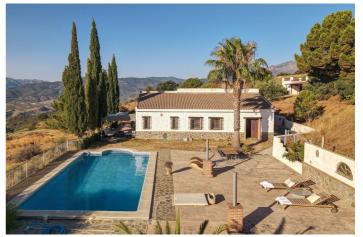

## Sierra de las Nieves, Alozaina

Detached Finca with Separate Accommodation . Big Views . Main House. 2 Bedrooms. 134m2 . Casita. 2 Bedrooms. 56m2 . 10 x 5 Swimming Pool . Solar Panels Rustic Style Finca sitting in elevated position with panoramic views of the valley. Property Details: Located between the villages of Alozaina and Yunquera the finca has most wonderful views enjoying both sunrise and sunset. The property has been constructed in a rustic style with high vaulted beamed ceilings in both the lounge and kitchen. The property has been designed to enjoy an open plan lifestyle with the flow of propety also gravitating towards the exterior patios and pool area. Patio doors open from the lounge to the conservatory constructed to enjoy those views! The master bedroom also sits to the front of property with ensuite bathroom. Bedroom 2 has the added luxury of French windows opening directly to the pool area. The guest bathroom is located next to bedroom 2. A utility room is also access via the entrance paito. The large swimming pool sits to the side of the property surrounded by patio with beginnings of pergola to the rear of the pool area, this would make a lovely shaded spot. The casita is located to side of the property in an elevated position. The casita was reformed recently with 2 bedroom, kitchen, lounge and bathroom. Outdoor area and Land: The land consists of two plots. The plot that the property sits on and a second plot to the side. Views: Countryside and mountain Access: Mainly concrete and track