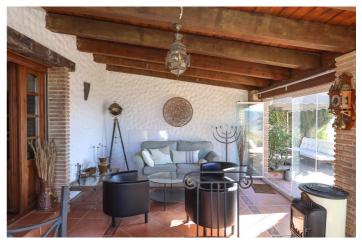

## Sierra de las Nieves, Alozaina

Detached Finca with Separate Accommodation . Big Views . Main House. 2 Bedrooms. 134m2 . Casita. 2 Bedrooms. 56m2 . 10 x 5 Swimming Pool . Solar Panels Rustic Style Finca sitting in elevated position with panoramic views of the valley. Property Details: Located between the villages of Alozaina and Yunquera the finca has most wonderful views enjoying both sunrise and sunset. The property has been constructed in a rustic style with high vaulted beamed ceilings in both the lounge and kitchen. The property has been designed to enjoy an open plan lifestyle with the flow of propety also gravitating towards the exterior patios and pool area. Patio doors open from the lounge to the conservatory constructed to enjoy those views! The master bedroom also sits to the front of property with ensuite bathroom. Bedroom 2 has the added luxury of French windows opening directly to the pool area. The guest bathroom is located next to bedroom 2. A utility room is also access via the entrance paito. The large swimming pool sits to the side of the property surrounded by patio with beginnings of pergola to the rear of the pool area, this would make a lovely shaded spot. The casita is located to side of the property in an elevated position. The casita was reformed recently with 2 bedroom, kitchen, lounge and bathroom. Outdoor area and Land: The land consists of two plots. The plot that the property sits on and a second plot to the side. Views: Countryside and mountain Access: Mainly concrete and track