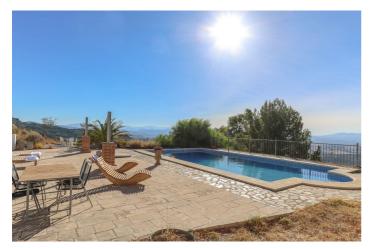

## Sierra de las Nieves, Alozaina

Detached Finca with Separate Accommodation . Big Views . Main House. 2 Bedrooms. 134m2 . Casita. 2 Bedrooms. 56m2 . 10 x 5 Swimming Pool . Solar Panels Rustic Style Finca sitting in elevated position with panoramic views of the valley. Property Details: Located between the villages of Alozaina and Yunquera the finca has most wonderful views enjoying both sunrise and sunset. The property has been constructed in a rustic style with high vaulted beamed ceilings in both the lounge and kitchen. The property has been designed to enjoy an open plan lifestyle with the flow of propety also gravitating towards the exterior patios and pool area. Patio doors open from the lounge to the conservatory constructed to enjoy those views! The master bedroom also sits to the front of property with ensuite bathroom. Bedroom 2 has the added luxury of French windows opening directly to the pool area. The guest bathroom is located next to bedroom 2. A utility room is also access via the entrance paito. The large swimming pool sits to the side of the property surrounded by patio with beginnings of pergola to the rear of the pool area, this would make a lovely shaded spot. The casita is located to side of the property in an elevated position. The casita was reformed recently with 2 bedroom, kitchen, lounge and bathroom. Outdoor area and Land: The land consists of two plots. The plot that the property sits on and a second plot to the side. Views: Countryside and mountain Access: Mainly concrete and track