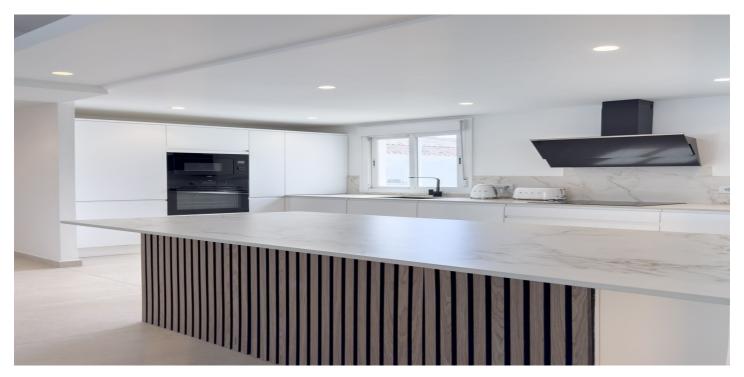

## Costa del Sol, Puerto Banús

Spectacular Renovated Penthouse in Puerto Banús. Due to its location in Medina Garden, this penthouse is an excellent investment for use as a vacation rental or as a second home. This penthouse has been exquisitely renovated with numerous details. It consists of a spacious living room with an open kitchen to maximize space and create a sense of openness. There is a hallway leading to the two bedrooms, one of which is the master bedroom with an en-suite bathroom and a dressing area. There is also a second full bathroom. Both bedrooms and the living room have access to a large 60-square-meter terrace, offering a great view of La Concha, the main mountain in Marbella. The terrace features several distinct areas to fully enjoy the magnificent weather of the coast. Notably, there is a square-shaped area, perfect for placing sofas to create the ideal chill-out zone. The complex offers 24-hour security, a swimming pool, a paddle tennis court, and well-maintained gardens. Additionally, the property includes an underground parking space and a storage room. The unbeatable location allows you to walk to the beach in 2 minutes or reach the center of Puerto Banús in 5 minutes, all on foot.