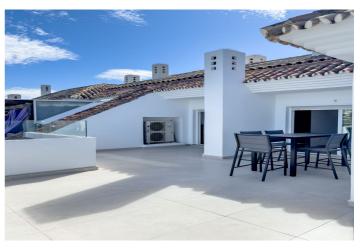

## Costa del Sol, Puerto Banús

Spectacular Renovated Penthouse in Puerto Banús. Due to its location in Medina Garden, this penthouse is an excellent investment for use as a vacation rental or as a second home. This penthouse has been exquisitely renovated with numerous details. It consists of a spacious living room with an open kitchen to maximize space and create a sense of openness. There is a hallway leading to the two bedrooms, one of which is the master bedroom with an en-suite bathroom and a dressing area. There is also a second full bathroom. Both bedrooms and the living room have access to a large 60-square-meter terrace, offering a great view of La Concha, the main mountain in Marbella. The terrace features several distinct areas to fully enjoy the magnificent weather of the coast. Notably, there is a square-shaped area, perfect for placing sofas to create the ideal chill-out zone. The complex offers 24-hour security, a swimming pool, a paddle tennis court, and well-maintained gardens. Additionally, the property includes an underground parking space and a storage room. The unbeatable location allows you to walk to the beach in 2 minutes or reach the center of Puerto Banús in 5 minutes, all on foot.