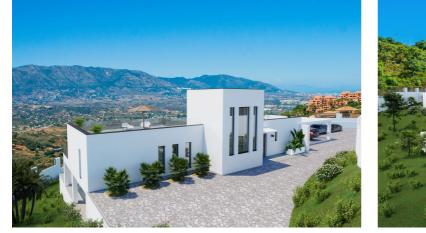

## Detached Villa for sale in La Mairena, Marbella

Reference: R4791868 Bedrooms: 4 Bathrooms: 5 Plot Size: 2,266m<sup>2</sup> Build Size: 357m<sup>2</sup> Terrace: 300m<sup>2</sup>

## Costa del Sol, La Mairena

Nestled in the serene and prestigious enclave of La Mairena, this stunning off-plan villa epitomizes luxury and modern living. The villa spans a generous plot, offering expansive living spaces both indoors and outdoors. Featuring 4 spacious bedrooms and 4 elegantly designed bathrooms, the villa boasts an open-concept layout that seamlessly blends contemporary aesthetics with functional design. Each bedroom is a private retreat, complete with en-suite bathrooms, large windows, with breathtaking views of the surrounding landscape. The main living area is a masterpiece of modern architecture, with floor-to-ceiling windows that flood the 357m<sup>2</sup> space with natural light and offer panoramic vistas. The state-of-the-art kitchen, equipped with top-of-the-line appliances, flows effortlessly into the dining and living areas, creating a perfect environment for entertaining and family gatherings. Outside, the villa is surrounded by beautifully landscaped gardens, a private infinity pool, spacious terraces totaling 40m<sup>2</sup> and a porch of 70 m<sup>2</sup>, providing the ultimate setting for relaxation and outdoor living. It also includes a private garage. Situated in the tranquil and exclusive area of La Mairena, this villa offers privacy and seclusion while being just a short drive from Marbella's world-class amenities, including fine dining, shopping, and pristine beaches. This is a unique opportunity to own a piece of paradise in one of Costa del Sol's most coveted locations.

## Features:

**Features** Private Terrace Solarium

Pool

Private

Views Sea Mountain Forest

**Parking** Private Setting Close To Golf Close To Shops Close To Town Close To Schools Close To Forest Category Off Plan