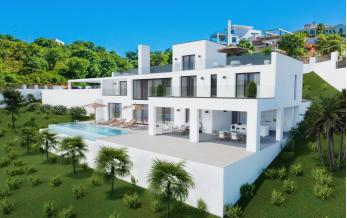

## Detached Villa for sale in La Mairena, Marbella

Reference: R4791868 Bedrooms: 4 Bathrooms: 5 Plot Size: 2,266m<sup>2</sup> Build Size: 357m<sup>2</sup> Terrace: 300m<sup>2</sup>

## Costa del Sol, La Mairena

Nestled in the serene and prestigious enclave of La Mairena, this stunning off-plan villa epitomizes luxury and modern living. The villa spans a generous plot, offering expansive living spaces both indoors and outdoors. Featuring 4 spacious bedrooms and 4 elegantly designed bathrooms, the villa boasts an open-concept layout that seamlessly blends contemporary aesthetics with functional design. Each bedroom is a private retreat, complete with en-suite bathrooms, large windows, with breathtaking views of the surrounding landscape. The main living area is a masterpiece of modern architecture, with floor-to-ceiling windows that flood the 357m<sup>2</sup> space with natural light and offer panoramic vistas. The state-of-the-art kitchen, equipped with top-of-the-line appliances, flows effortlessly into the dining and living areas, creating a perfect environment for entertaining and family gatherings. Outside, the villa is surrounded by beautifully landscaped gardens, a private infinity pool, spacious terraces totaling 40m<sup>2</sup> and a porch of 70 m<sup>2</sup>, providing the ultimate setting for relaxation and outdoor living. It also includes a private garage. Situated in the tranquil and exclusive area of La Mairena, this villa offers privacy and seclusion while being just a short drive from Marbella's world-class amenities, including fine dining, shopping, and pristine beaches. This is a unique opportunity to own a piece of paradise in one of Costa del Sol's most coveted locations.

## Features:

**Features** Private Terrace Solarium

Pool

Private

Views Sea Mountain Forest

**Parking** Private Setting Close To Golf Close To Shops Close To Town Close To Schools Close To Forest Category Off Plan