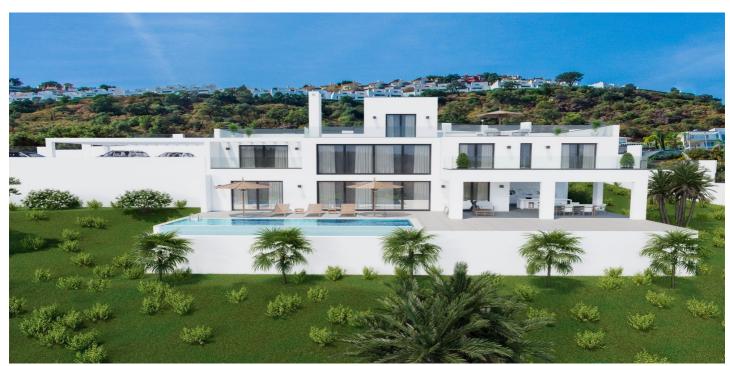

## Detached Villa for sale in La Mairena, Marbella

Reference: R4791868 Bedrooms: 4 Bathrooms: 5 Plot Size: 2,266m<sup>2</sup> Build Size: 357m<sup>2</sup> Terrace: 300m<sup>2</sup>

## Costa del Sol, La Mairena

Nestled in the serene and prestigious enclave of La Mairena, this stunning off-plan villa epitomizes luxury and modern living. The villa spans a generous plot, offering expansive living spaces both indoors and outdoors. Featuring 4 spacious bedrooms and 4 elegantly designed bathrooms, the villa boasts an open-concept layout that seamlessly blends contemporary aesthetics with functional design. Each bedroom is a private retreat, complete with en-suite bathrooms, large windows, with breathtaking views of the surrounding landscape. The main living area is a masterpiece of modern architecture, with floor-to-ceiling windows that flood the 357m<sup>2</sup> space with natural light and offer panoramic vistas. The state-of-the-art kitchen, equipped with top-of-the-line appliances, flows effortlessly into the dining and living areas, creating a perfect environment for entertaining and family gatherings. Outside, the villa is surrounded by beautifully landscaped gardens, a private infinity pool, spacious terraces totaling 40m<sup>2</sup> and a porch of 70 m<sup>2</sup>, providing the ultimate setting for relaxation and outdoor living. It also includes a private garage. Situated in the tranquil and exclusive area of La Mairena, this villa offers privacy and seclusion while being just a short drive from Marbella's world-class amenities, including fine dining, shopping, and pristine beaches. This is a unique opportunity to own a piece of paradise in one of Costa del Sol's most coveted locations.

## Features:

**Features** Private Terrace Solarium

Pool

Private

Views Sea Mountain Forest

**Parking** Private Setting Close To Golf Close To Shops Close To Town Close To Schools Close To Forest Category Off Plan