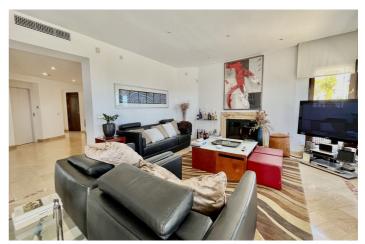

## Costa del Sol, Río Real

Huge last floor apartment with 360 degrees panoramic sea views This amazing property offers spacious interior spaces and absolutely amazing sea views over the whole coast. The property consists of big entrance with a guest toilet, huge living and dinning areas, good size kitchen connected to the living area, the access to the huge terrace that goes around the whole property. A small room that can easily converted and expanded in to a bedroom in-suite, main bedroom is in-suite and access to the terrace as well, the second bedroom with mountains views and its bathrooms. The property has 2 parkings spaces and two storages. MUST BE SEEN. The complex is situated in Rio Real area, just within 5 minutes drive from Marbella City and all facilities, surrounded by golf courses and nearby the best beach of Marbella with plenty of beach restaurants and all services.