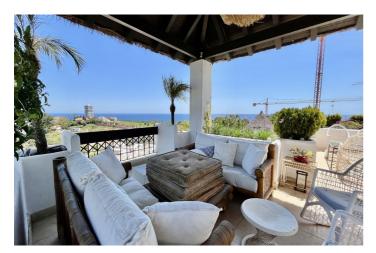

## Costa del Sol, Río Real

Huge last floor apartment with 360 degrees panoramic sea views This amazing property offers spacious interior spaces and absolutely amazing sea views over the whole coast. The property consists of big entrance with a guest toilet, huge living and dinning areas, good size kitchen connected to the living area, the access to the huge terrace that goes around the whole property. A small room that can easily converted and expanded in to a bedroom in-suite, main bedroom is in-suite and access to the terrace as well, the second bedroom with mountains views and its bathrooms. The property has 2 parkings spaces and two storages. MUST BE SEEN. The complex is situated in Rio Real area, just within 5 minutes drive from Marbella City and all facilities, surrounded by golf courses and nearby the best beach of Marbella with plenty of beach restaurants and all services.

## **Features:**

Underground

| Features         | Orientation      | <b>Climate Control</b> |
|------------------|------------------|------------------------|
| Covered Terrace  | South            | Air Conditioning       |
| Lift             |                  | Cold A/C               |
| Private Terrace  |                  | Hot A/C                |
| Storage Room     |                  |                        |
| Ensuite Bathroom |                  |                        |
| Marble Flooring  |                  |                        |
| Double Glazing   |                  |                        |
| Fitted Wardrobes |                  |                        |
| Views            | Setting          | Condition              |
| Sea              | Close To Golf    | Excellent              |
| Mountain         | Urbanisation     |                        |
| Golf             | Close To Sea     |                        |
|                  | Close To Shops   |                        |
|                  | Close To Town    |                        |
|                  | Close To Schools |                        |
| Kitchen          | Garden           | Security               |
| Fully Fitted     | Communal         | Gated Complex          |
| Parking          | Category         |                        |
|                  |                  |                        |