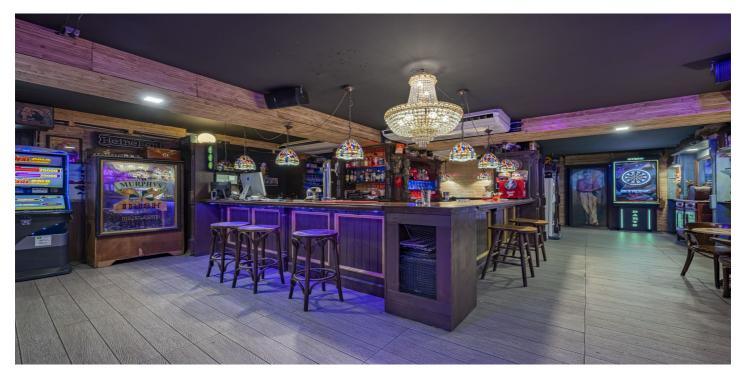

## Costa del Sol, Marbella

For sale in the heart of Marbella, a fully equipped restaurant with an authentic music-themed design, available for purchase or through the option of a transpasso with a rental agreement.

The restaurant has a surface area of 180 m2 and has a license for 8 tables on the terrace. If necessary, modifications can be made, subject to approval by the town hall.

This restaurant has been successfully operating for 25 years as a music restaurant and holds all the required licenses, including a music license. The venue is soundproofed, providing the ideal environment for music events.

Located in the very center of Marbella, second line from the beach, the property benefits from high foot traffic, including both residents and tourists.

This space is not only perfect for a music restaurant project but can also be adapted for various commercial businesses, such as a supermarket, clothing store, art studio, or event venue.