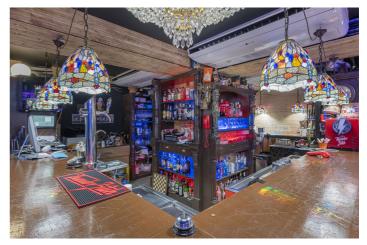

The restaurant has a surface area of 180 m2 and has a license for 8 tables on the terrace. If necessary, modifications can be made, subject to approval by the town hall.

This restaurant has been successfully operating for 25 years as a music restaurant and holds all the required licenses, including a music license. The venue is soundproofed, providing the ideal environment for music events.