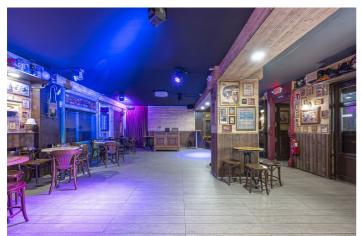

The restaurant has a surface area of 180 m2 and has a license for 8 tables on the terrace. If necessary, modifications can be made, subject to approval by the town hall.

This restaurant has been successfully operating for 25 years as a music restaurant and holds all the required licenses, including a music license. The venue is soundproofed, providing the ideal environment for music events.

Located in the very center of Marbella, second line from the beach, the property benefits from high foot traffic, including both residents and tourists.

This space is not only perfect for a music restaurant project but can also be adapted for various commercial businesses, such as a supermarket, clothing store, art studio, or event venue.