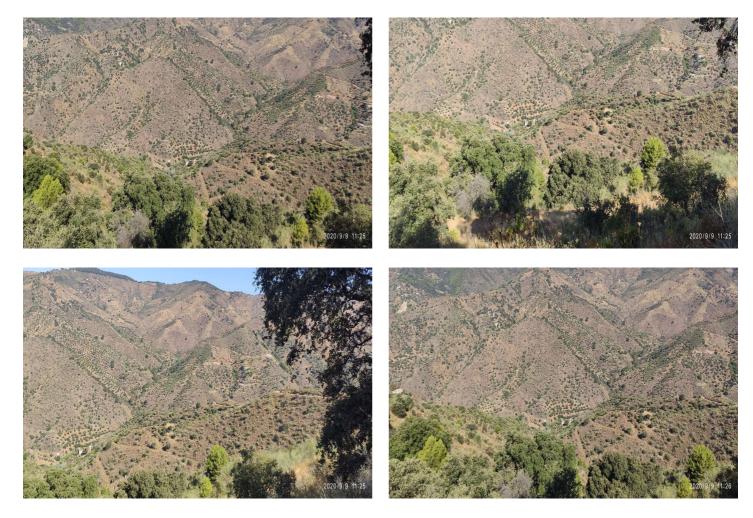

## Sierra de las Nieves, Monda

2942-V For sale rustic plot of 6.000m2 with fruit trees (almond trees, olive trees and fig tree), with a project to build a warehouse of 50m2, water and electricity can be connected near the plot and it's located in the Esquívelas area and also near the village. Properties and services of our agency: At our agency we have many properties like this plot, adapting our researches to the needs of each of our clients. A wide catalog of properties for sale, for rent, with different capacity and located in exclusive surroundings. We also offer legal advice services, exclusive real estate offers and procedures for all types of documents, search for bespoke properties in the Costa del Sol, throughout our purchase-sale process of our properties.