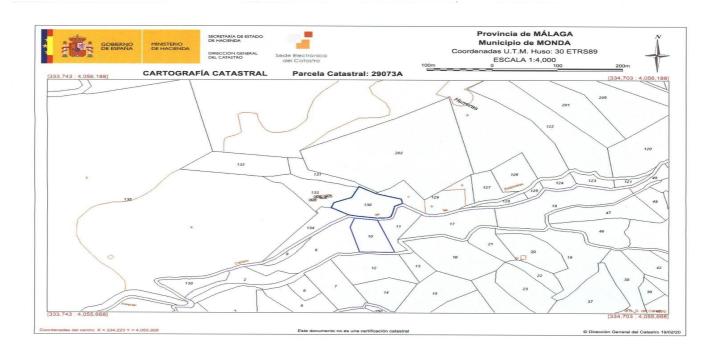

## Atterrir à vendre à Monda, Monda

60 000 €

Référence: R3616397 Terrain: 6 000m<sup>2</sup>

## Sierra de las Nieves, Monda

2942-V For sale rustic plot of 6.000m2 with fruit trees (almond trees, olive trees and fig tree), with a project to build a warehouse of 50m2, water and electricity can be connected near the plot and it's located in the Esquívelas area and also near the village. Properties and services of our agency: At our agency we have many properties like this plot, adapting our researches to the needs of each of our clients. A wide catalog of properties for sale, for rent, with different capacity and located in exclusive surroundings. We also offer legal advice services, exclusive real estate offers and procedures for all types of documents, search for bespoke properties in the Costa del Sol, throughout our purchase-sale process of our properties.