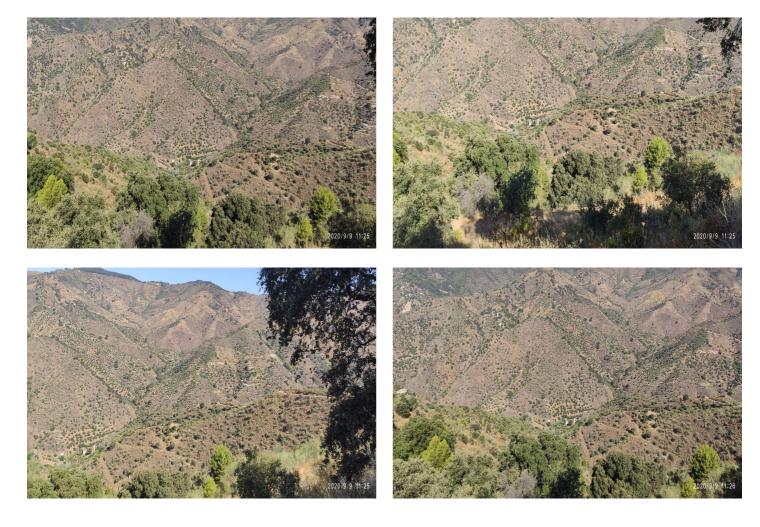

## Sierra de las Nieves, Monda

2942-V For sale rustic plot of 6.000m2 with fruit trees (almond trees, olive trees and fig tree), with a project to build a warehouse of 50m2, water and electricity can be connected near the plot and it's located in the Esquívelas area and also near the village. Properties and services of our agency: At our agency we have many properties like this plot, adapting our researches to the needs of each of our clients. A wide catalog of properties for sale, for rent, with different capacity and located in exclusive surroundings. We also offer legal advice services, exclusive real estate offers and procedures for all types of documents, search for bespoke properties in the Costa del Sol, throughout our purchase-sale process of our properties.