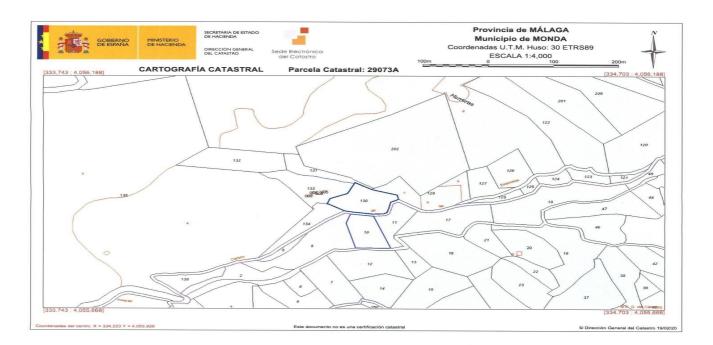

## Land for sale in Monda, Monda

**Reference:** R3616397 **Plot Size:** 6,000m<sup>2</sup>

## Sierra de las Nieves, Monda

2942-V For sale rustic plot of 6.000m2 with fruit trees (almond trees, olive trees and fig tree), with a project to build a warehouse of 50m2, water and electricity can be connected near the plot and it's located in the Esquívelas area and also near the village. Properties and services of our agency: At our agency we have many properties like this plot, adapting our researches to the needs of each of our clients. A wide catalog of properties for sale, for rent, with different capacity and located in exclusive surroundings. We also offer legal advice services, exclusive real estate offers and procedures for all types of documents, search for bespoke properties in the Costa del Sol, throughout our purchase-sale process of our properties.