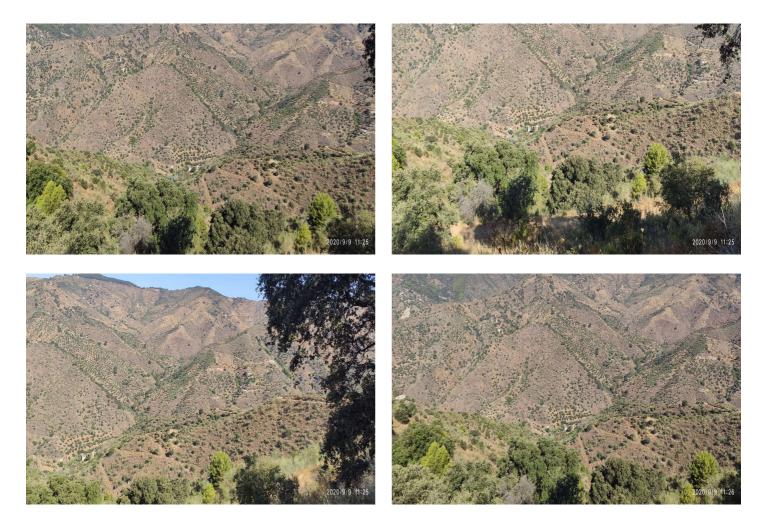

## Sierra de las Nieves, Monda

2942-V For sale rustic plot of 6.000m2 with fruit trees (almond trees, olive trees and fig tree), with a project to build a warehouse of 50m2, water and electricity can be connected near the plot and it's located in the Esquívelas area and also near the village. Properties and services of our agency: At our agency we have many properties like this plot, adapting our researches to the needs of each of our clients. A wide catalog of properties for sale, for rent, with different capacity and located in exclusive surroundings. We also offer legal advice services, exclusive real estate offers and procedures for all types of documents, search for bespoke properties in the Costa del Sol, throughout our purchase-sale process of our properties.