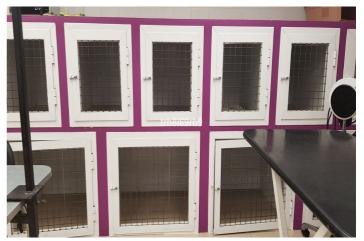

## Costa del Sol, San Pedro de Alcántara

LEASEHOLD - THE SALE OF AN ESTABLISHED AND BUSY DOG GROOMING SERVICE established over 35 years of experience, with a proven, loyal clientele developed in a premises located in a busy Shopping Center (San Pedro/Marbella) plus two parking spaces at the door of the premises. In terms of activity and volume of work, it is worth noting the low season (February, March, October and November) where around 10 dogs a day are groomed, and the high season here between 15 and 20 dogs per day. The business also offers a home pick-up service and have a SPA service with Ozone. In addition to offering the service of dog grooming, the current owner is registered for the teaching of the grooming profession and courses are given to students who want to learn the profession. The transfer of the business includes the entire store (all the stock is paid for), as well as all the furnishings and working elements of the dog grooming operation (dryers, tubs, scissors, etc) as well as the van for the collection of the dogs. PLEASE NOTE: The price is for the sale of the business, goodwill, stock, and the lease for the premises the business occupies. The freehold for the premises in NOT for sale but may be negotiable with owner to take over lease without the business. Terms and Conditions Apply. . Business, Guadalmina Alta, Costa del Sol. Built 200 m<sup>2</sup>. Setting : Commercial Area. Orientation : South East. Condition : Good. Climate Control : Air Conditioning. Furniture : Fully Furnished. Parking : Underground. Utilities : Electricity, Drinkable Water, Telephone.