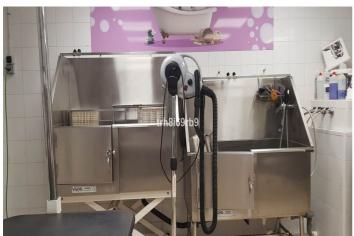

## Costa del Sol, San Pedro de Alcántara

LEASEHOLD - THE SALE OF AN ESTABLISHED AND BUSY DOG GROOMING SERVICE established over 35 years of experience, with a proven, loyal clientele developed in a premises located in a busy Shopping Center (San Pedro/Marbella) plus two parking spaces at the door of the premises. In terms of activity and volume of work, it is worth noting the low season (February, March, October and November) where around 10 dogs a day are groomed, and the high season here between 15 and 20 dogs per day. The business also offers a home pick-up service and have a SPA service with Ozone. In addition to offering the service of dog grooming, the current owner is registered for the teaching of the grooming profession and courses are given to students who want to learn the profession. The transfer of the business includes the entire store (all the stock is paid for), as well as all the furnishings and working elements of the dog grooming operation (dryers, tubs, scissors, etc) as well as the van for the collection of the dogs. PLEASE NOTE: The price is for the sale of the business, goodwill, stock, and the lease for the premises the business occupies. The freehold for the premises in NOT for sale but may be negotiable with owner to take over lease without the business. Terms and Conditions Apply. . Business, Guadalmina Alta, Costa del Sol. Built 200 m<sup>2</sup>. Setting : Commercial Area. Orientation : South East. Condition : Good. Climate Control : Air Conditioning. Furniture : Fully Furnished. Parking : Underground. Utilities : Electricity, Drinkable Water, Telephone.