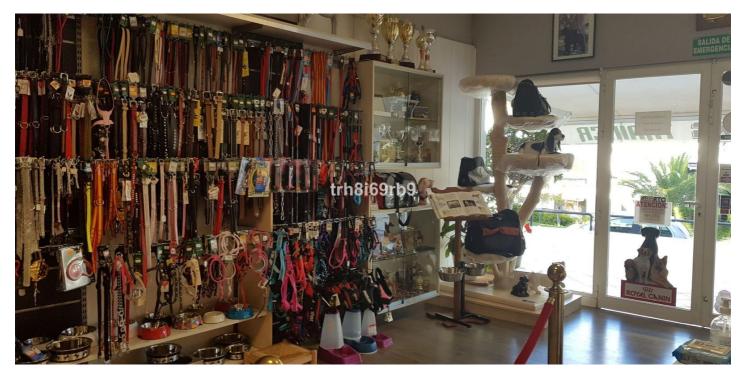

## Costa del Sol, San Pedro de Alcántara

LEASEHOLD - THE SALE OF AN ESTABLISHED AND BUSY DOG GROOMING SERVICE established over 35 years of experience, with a proven, loyal clientele developed in a premises located in a busy Shopping Center (San Pedro/Marbella) plus two parking spaces at the door of the premises. In terms of activity and volume of work, it is worth noting the low season (February, March, October and November) where around 10 dogs a day are groomed, and the high season here between 15 and 20 dogs per day. The business also offers a home pick-up service and have a SPA service with Ozone. In addition to offering the service of dog grooming, the current owner is registered for the teaching of the grooming profession and courses are given to students who want to learn the profession. The transfer of the business includes the entire store (all the stock is paid for), as well as all the furnishings and working elements of the dog grooming operation (dryers, tubs, scissors, etc) as well as the van for the collection of the dogs. PLEASE NOTE: The price is for the sale of the business, goodwill, stock, and the lease for the premises the business occupies. The freehold for the premises in NOT for sale but may be negotiable with owner to take over lease without the business. Terms and Conditions Apply. . Business, Guadalmina Alta, Costa del Sol. Built 200 m<sup>2</sup>. Setting : Commercial Area. Orientation : South East. Condition : Good. Climate Control : Air Conditioning. Furniture : Fully Furnished. Parking : Underground. Utilities : Electricity, Drinkable Water, Telephone.