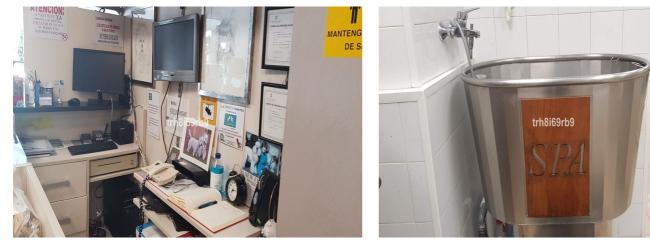

## Costa del Sol, San Pedro de Alcántara

LEASEHOLD - THE SALE OF AN ESTABLISHED AND BUSY DOG GROOMING SERVICE established over 35 years of experience, with a proven, loyal clientele developed in a premises located in a busy Shopping Center (San Pedro/Marbella) plus two parking spaces at the door of the premises. In terms of activity and volume of work, it is worth noting the low season (February, March, October and November) where around 10 dogs a day are groomed, and the high season here between 15 and 20 dogs per day. The business also offers a home pick-up service and have a SPA service with Ozone. In addition to offering the service of dog grooming, the current owner is registered for the teaching of the grooming profession and courses are given to students who want to learn the profession. The transfer of the business includes the entire store (all the stock is paid for), as well as all the furnishings and working elements of the dog grooming operation (dryers, tubs, scissors, etc) as well as the van for the collection of the dogs. PLEASE NOTE: The price is for the sale of the business, goodwill, stock, and the lease for the premises the business occupies. The freehold for the premises in NOT for sale but may be negotiable with owner to take over lease without the business. Terms and Conditions Apply. . Business, Guadalmina Alta, Costa del Sol. Built 200 m<sup>2</sup>. Setting : Commercial Area. Orientation : South East. Condition : Good. Climate Control : Air Conditioning. Furniture : Fully Furnished. Parking : Underground. Utilities : Electricity, Drinkable Water, Telephone.