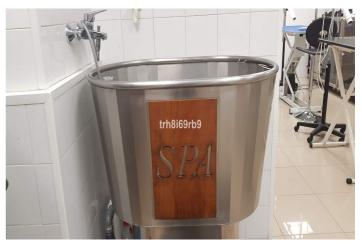

## Costa del Sol, San Pedro de Alcántara

LEASEHOLD - THE SALE OF AN ESTABLISHED AND BUSY DOG GROOMING SERVICE established over 35 years of experience, with a proven, loyal clientele developed in a premises located in a busy Shopping Center (San Pedro/Marbella) plus two parking spaces at the door of the premises. In terms of activity and volume of work, it is worth noting the low season (February, March, October and November) where around 10 dogs a day are groomed, and the high season here between 15 and 20 dogs per day. The business also offers a home pick-up service and have a SPA service with Ozone. In addition to offering the service of dog grooming, the current owner is registered for the teaching of the grooming profession and courses are given to students who want to learn the profession. The transfer of the business includes the entire store (all the stock is paid for), as well as all the furnishings and working elements of the dog grooming operation (dryers, tubs, scissors, etc) as well as the van for the collection of the dogs. PLEASE NOTE: The price is for the sale of the business, goodwill, stock, and the lease for the premises the business occupies. The freehold for the premises in NOT for sale but may be negotiable with owner to take over lease without the business. Terms and Conditions Apply. Business, Guadalmina Alta, Costa del Sol. Built 200 m². Setting: Commercial Area. Orientation: South East. Condition: Good. Climate Control: Air Conditioning. Furniture: Fully Furnished. Parking: Underground. Utilities: Electricity, Drinkable Water, Telephone.