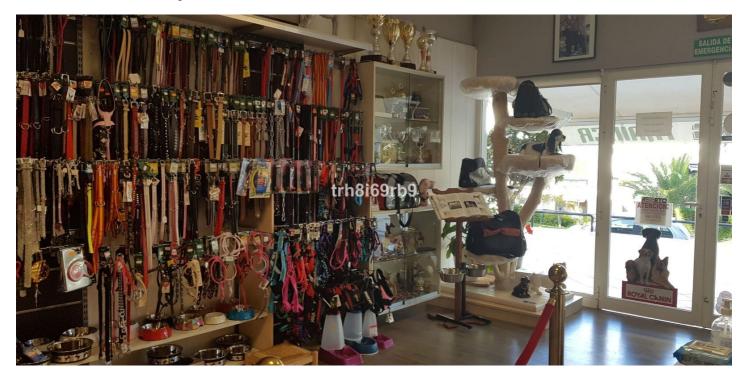

## Costa del Sol, San Pedro de Alcántara

LEASEHOLD - THE SALE OF AN ESTABLISHED AND BUSY DOG GROOMING SERVICE established over 35 years of experience, with a proven, loyal clientele developed in a premises located in a busy Shopping Center (San Pedro/Marbella) plus two parking spaces at the door of the premises. In terms of activity and volume of work, it is worth noting the low season (February, March, October and November) where around 10 dogs a day are groomed, and the high season here between 15 and 20 dogs per day. The business also offers a home pick-up service and have a SPA service with Ozone. In addition to offering the service of dog grooming, the current owner is registered for the teaching of the grooming profession and courses are given to students who want to learn the profession. The transfer of the business includes the entire store (all the stock is paid for), as well as all the furnishings and working elements of the dog grooming operation (dryers, tubs, scissors, etc) as well as the van for the collection of the dogs. PLEASE NOTE: The price is for the sale of the business, goodwill, stock, and the lease for the premises the business occupies. The freehold for the premises in NOT for sale but may be negotiable with owner to take over lease without the business. Terms and Conditions Apply. Business, Guadalmina Alta, Costa del Sol. Built 200 m². Setting: Commercial Area. Orientation: South East. Condition: Good. Climate Control: Air Conditioning. Furniture: Fully Furnished. Parking: Underground. Utilities: Electricity, Drinkable Water, Telephone.