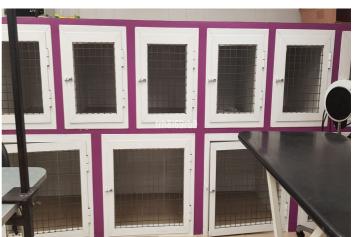

## Costa del Sol, San Pedro de Alcántara

LEASEHOLD - THE SALE OF AN ESTABLISHED AND BUSY DOG GROOMING SERVICE established over 35 years of experience, with a proven, loyal clientele developed in a premises located in a busy Shopping Center (San Pedro/Marbella) plus two parking spaces at the door of the premises. In terms of activity and volume of work, it is worth noting the low season (February, March, October and November) where around 10 dogs a day are groomed, and the high season here between 15 and 20 dogs per day. The business also offers a home pick-up service and have a SPA service with Ozone. In addition to offering the service of dog grooming, the current owner is registered for the teaching of the grooming profession and courses are given to students who want to learn the profession. The transfer of the business includes the entire store (all the stock is paid for), as well as all the furnishings and working elements of the dog grooming operation (dryers, tubs, scissors, etc) as well as the van for the collection of the dogs. PLEASE NOTE: The price is for the sale of the business, goodwill, stock, and the lease for the premises the business occupies. The freehold for the premises in NOT for sale but may be negotiable with owner to take over lease without the business. Terms and Conditions Apply. Business, Guadalmina Alta, Costa del Sol. Built 200 m². Setting: Commercial Area. Orientation: South East. Condition: Good. Climate Control: Air Conditioning. Furniture: Fully Furnished. Parking: Underground. Utilities: Electricity, Drinkable Water, Telephone.