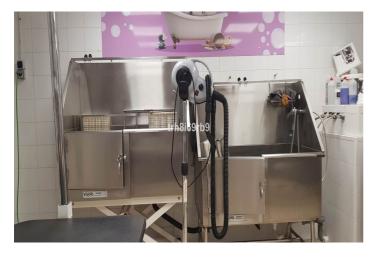

## Costa del Sol, San Pedro de Alcántara

LEASEHOLD - THE SALE OF AN ESTABLISHED AND BUSY DOG GROOMING SERVICE established over 35 years of experience, with a proven, loyal clientele developed in a premises located in a busy Shopping Center (San Pedro/Marbella) plus two parking spaces at the door of the premises. In terms of activity and volume of work, it is worth noting the low season (February, March, October and November) where around 10 dogs a day are groomed, and the high season here between 15 and 20 dogs per day. The business also offers a home pick-up service and have a SPA service with Ozone. In addition to offering the service of dog grooming, the current owner is registered for the teaching of the grooming profession and courses are given to students who want to learn the profession. The transfer of the business includes the entire store (all the stock is paid for), as well as all the furnishings and working elements of the dog grooming operation (dryers, tubs, scissors, etc) as well as the van for the collection of the dogs. PLEASE NOTE: The price is for the sale of the business, goodwill, stock, and the lease for the premises the business occupies. The freehold for the premises in NOT for sale but may be negotiable with owner to take over lease without the business. Terms and Conditions Apply. Business, Guadalmina Alta, Costa del Sol. Built 200 m². Setting: Commercial Area. Orientation: South East. Condition: Good. Climate Control: Air Conditioning. Furniture: Fully Furnished. Parking: Underground. Utilities: Electricity, Drinkable Water, Telephone.