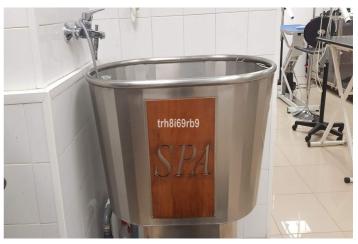

## Costa del Sol, San Pedro de Alcántara

LEASEHOLD - THE SALE OF AN ESTABLISHED AND BUSY DOG GROOMING SERVICE established over 35 years of experience, with a proven, loyal clientele developed in a premises located in a busy Shopping Center (San Pedro/Marbella) plus two parking spaces at the door of the premises. In terms of activity and volume of work, it is worth noting the low season (February, March, October and November) where around 10 dogs a day are groomed, and the high season here between 15 and 20 dogs per day. The business also offers a home pick-up service and have a SPA service with Ozone. In addition to offering the service of dog grooming, the current owner is registered for the teaching of the grooming profession and courses are given to students who want to learn the profession. The transfer of the business includes the entire store (all the stock is paid for), as well as all the furnishings and working elements of the dog grooming operation (dryers, tubs, scissors, etc) as well as the van for the collection of the dogs. PLEASE NOTE: The price is for the sale of the business, goodwill, stock, and the lease for the premises the business occupies. The freehold for the premises in NOT for sale but may be negotiable with owner to take over lease without the business. Terms and Conditions Apply. Business, Guadalmina Alta, Costa del Sol. Built 200 m². Setting: Commercial Area. Orientation: South East. Condition: Good. Climate Control: Air Conditioning. Furniture: Fully Furnished. Parking: Underground. Utilities: Electricity, Drinkable Water, Telephone.