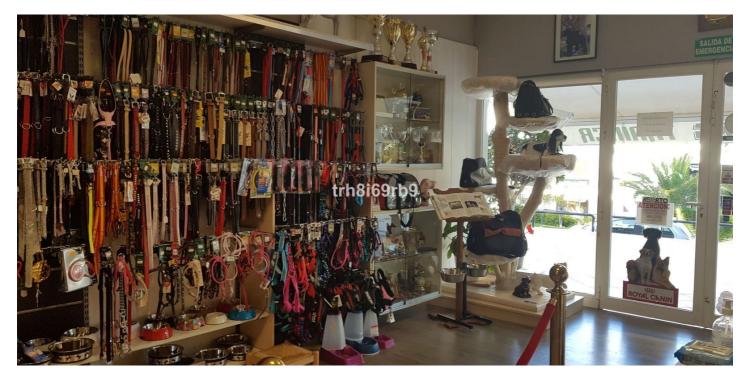

## Costa del Sol, San Pedro de Alcántara

LEASEHOLD - THE SALE OF AN ESTABLISHED AND BUSY DOG GROOMING SERVICE established over 35 years of experience, with a proven, loyal clientele developed in a premises located in a busy Shopping Center (San Pedro/Marbella) plus two parking spaces at the door of the premises. In terms of activity and volume of work, it is worth noting the low season (February, March, October and November) where around 10 dogs a day are groomed, and the high season here between 15 and 20 dogs per day. The business also offers a home pick-up service and have a SPA service with Ozone. In addition to offering the service of dog grooming, the current owner is registered for the teaching of the grooming profession and courses are given to students who want to learn the profession. The transfer of the business includes the entire store (all the stock is paid for), as well as all the furnishings and working elements of the dog grooming operation (dryers, tubs, scissors, etc) as well as the van for the collection of the dogs. PLEASE NOTE: The price is for the sale of the business, goodwill, stock, and the lease for the premises the business occupies. The freehold for the premises in NOT for sale but may be negotiable with owner to take over lease without the business. Terms and Conditions Apply. Business, Guadalmina Alta, Costa del Sol. Built 200 m². Setting: Commercial Area. Orientation: South East. Condition: Good. Climate Control: Air Conditioning. Furniture: Fully Furnished. Parking: Underground. Utilities: Electricity, Drinkable Water, Telephone.