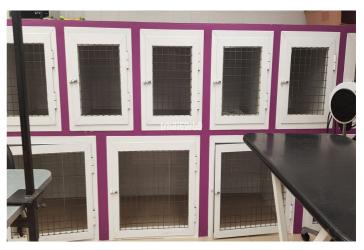

## Costa del Sol, San Pedro de Alcántara

LEASEHOLD - THE SALE OF AN ESTABLISHED AND BUSY DOG GROOMING SERVICE established over 35 years of experience, with a proven, loyal clientele developed in a premises located in a busy Shopping Center (San Pedro/Marbella) plus two parking spaces at the door of the premises. In terms of activity and volume of work, it is worth noting the low season (February, March, October and November) where around 10 dogs a day are groomed, and the high season here between 15 and 20 dogs per day. The business also offers a home pick-up service and have a SPA service with Ozone. In addition to offering the service of dog grooming, the current owner is registered for the teaching of the grooming profession and courses are given to students who want to learn the profession. The transfer of the business includes the entire store (all the stock is paid for), as well as all the furnishings and working elements of the dog grooming operation (dryers, tubs, scissors, etc) as well as the van for the collection of the dogs. PLEASE NOTE: The price is for the sale of the business, goodwill, stock, and the lease for the premises the business occupies. The freehold for the premises in NOT for sale but may be negotiable with owner to take over lease without the business. Terms and Conditions Apply. Business, Guadalmina Alta, Costa del Sol. Built 200 m². Setting: Commercial Area. Orientation: South East. Condition: Good. Climate Control: Air Conditioning. Furniture: Fully Furnished. Parking: Underground. Utilities: Electricity, Drinkable Water, Telephone.