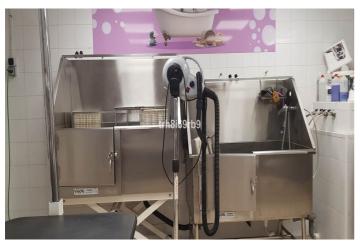

## Costa del Sol, San Pedro de Alcántara

LEASEHOLD - THE SALE OF AN ESTABLISHED AND BUSY DOG GROOMING SERVICE established over 35 years of experience, with a proven, loyal clientele developed in a premises located in a busy Shopping Center (San Pedro/Marbella) plus two parking spaces at the door of the premises. In terms of activity and volume of work, it is worth noting the low season (February, March, October and November) where around 10 dogs a day are groomed, and the high season here between 15 and 20 dogs per day. The business also offers a home pick-up service and have a SPA service with Ozone. In addition to offering the service of dog grooming, the current owner is registered for the teaching of the grooming profession and courses are given to students who want to learn the profession. The transfer of the business includes the entire store (all the stock is paid for), as well as all the furnishings and working elements of the dog grooming operation (dryers, tubs, scissors, etc) as well as the van for the collection of the dogs. PLEASE NOTE: The price is for the sale of the business, goodwill, stock, and the lease for the premises the business occupies. The freehold for the premises in NOT for sale but may be negotiable with owner to take over lease without the business. Terms and Conditions Apply. Business, Guadalmina Alta, Costa del Sol. Built 200 m². Setting: Commercial Area. Orientation: South East. Condition: Good. Climate Control: Air Conditioning. Furniture: Fully Furnished. Parking: Underground. Utilities: Electricity, Drinkable Water, Telephone.