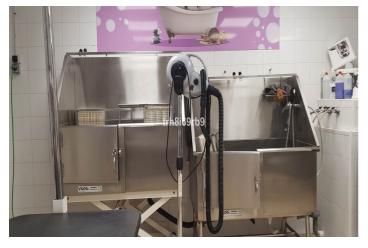

## Costa del Sol, San Pedro de Alcántara

LEASEHOLD - THE SALE OF AN ESTABLISHED AND BUSY DOG GROOMING SERVICE established over 35 years of experience, with a proven, loyal clientele developed in a premises located in a busy Shopping Center (San Pedro/Marbella) plus two parking spaces at the door of the premises. In terms of activity and volume of work, it is worth noting the low season (February, March, October and November) where around 10 dogs a day are groomed, and the high season here between 15 and 20 dogs per day. The business also offers a home pick-up service and have a SPA service with Ozone. In addition to offering the service of dog grooming, the current owner is registered for the teaching of the grooming profession and courses are given to students who want to learn the profession. The transfer of the business includes the entire store (all the stock is paid for), as well as all the furnishings and working elements of the dog grooming operation (dryers, tubs, scissors, etc) as well as the van for the collection of the dogs. PLEASE NOTE: The price is for the sale of the business, goodwill, stock, and the lease for the premises the business occupies. The freehold for the premises in NOT for sale but may be negotiable with owner to take over lease without the business. Terms and Conditions Apply. Business, Guadalmina Alta, Costa del Sol. Built 200 m². Setting: Commercial Area. Orientation: South East. Condition: Good. Climate Control: Air Conditioning. Furniture: Fully Furnished. Parking: Underground. Utilities: Electricity, Drinkable Water, Telephone.