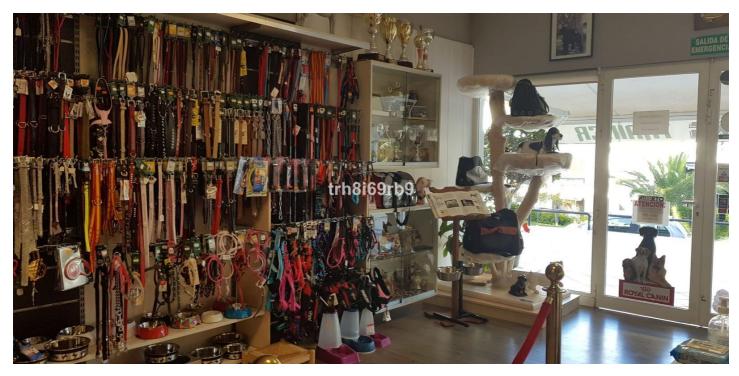

## Costa del Sol, San Pedro de Alcántara

LEASEHOLD - THE SALE OF AN ESTABLISHED AND BUSY DOG GROOMING SERVICE established over 35 years of experience, with a proven, loyal clientele developed in a premises located in a busy Shopping Center (San Pedro/Marbella) plus two parking spaces at the door of the premises. In terms of activity and volume of work, it is worth noting the low season (February, March, October and November) where around 10 dogs a day are groomed, and the high season here between 15 and 20 dogs per day. The business also offers a home pick-up service and have a SPA service with Ozone. In addition to offering the service of dog grooming, the current owner is registered for the teaching of the grooming profession and courses are given to students who want to learn the profession. The transfer of the business includes the entire store (all the stock is paid for), as well as all the furnishings and working elements of the dog grooming operation (dryers, tubs, scissors, etc) as well as the van for the collection of the dogs. PLEASE NOTE: The price is for the sale of the business, goodwill, stock, and the lease for the premises the business occupies. The freehold for the premises in NOT for sale but may be negotiable with owner to take over lease without the business. Terms and Conditions Apply. Business, Guadalmina Alta, Costa del Sol. Built 200 m². Setting: Commercial Area. Orientation: South East. Condition: Good. Climate Control: Air Conditioning. Furniture: Fully Furnished. Parking: Underground. Utilities: Electricity, Drinkable Water, Telephone.