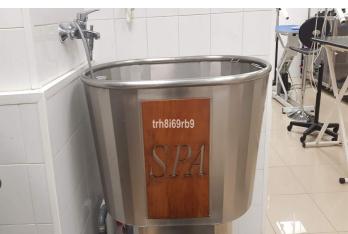

## Costa del Sol, San Pedro de Alcántara

LEASEHOLD - THE SALE OF AN ESTABLISHED AND BUSY DOG GROOMING SERVICE established over 35 years of experience, with a proven, loyal clientele developed in a premises located in a busy Shopping Center (San Pedro/Marbella) plus two parking spaces at the door of the premises. In terms of activity and volume of work, it is worth noting the low season (February, March, October and November) where around 10 dogs a day are groomed, and the high season here between 15 and 20 dogs per day. The business also offers a home pick-up service and have a SPA service with Ozone. In addition to offering the service of dog grooming, the current owner is registered for the teaching of the grooming profession and courses are given to students who want to learn the profession. The transfer of the business includes the entire store (all the stock is paid for), as well as all the furnishings and working elements of the dog grooming operation (dryers, tubs, scissors, etc) as well as the van for the collection of the dogs. PLEASE NOTE: The price is for the sale of the business, goodwill, stock, and the lease for the premises the business occupies. The freehold for the premises in NOT for sale but may be negotiable with owner to take over lease without the business. Terms and Conditions Apply. Business, Guadalmina Alta, Costa del Sol. Built 200 m². Setting: Commercial Area. Orientation: South East. Condition: Good. Climate Control: Air Conditioning. Furniture: Fully Furnished. Parking: Underground. Utilities: Electricity, Drinkable Water, Telephone.