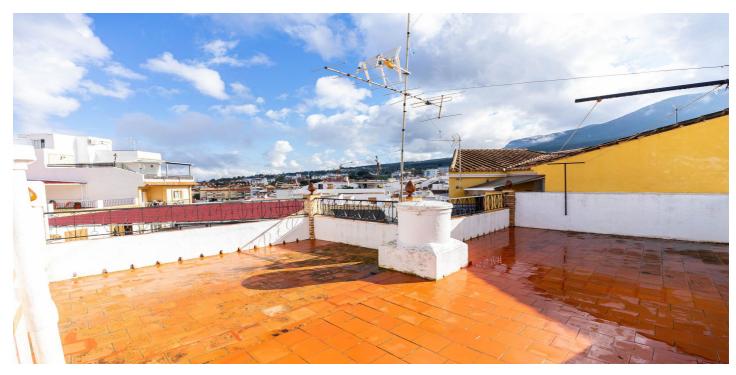

### Valle del Guadalhorce, Alhaurín el Grande

INCREDIBLE OPPORTUNITY! If you are looking for a charming home with panoramic views and a solarium terrace to enjoy the sun all year round, this semi-detached house in Alhaurín el Grande is perfect for you. For just €169,900, you can live in a peaceful area with all amenities within reach. This 90 m<sup>2</sup> semi-detached house features 3 spacious bedrooms, a full bathroom, and a functional layout that maximises space and natural light. The property, in good conditions, provides an ideal outdoor space to relax or enjoy with family. Its south, east, and west orientation ensures brightness throughout the day. One of its greatest attractions is its large solarium-style terrace with terracotta flooring, perfect for enjoying breakfast outdoors while admiring the stunning mountain and city views. Additionally, it includes a storage room, ideal for extra storage space. The interior of the house stands out for its traditional Andalusian style, featuring decorative tiled staircases and solid wood doors. The bedrooms are spacious and bright, ready to be personalised to your taste. The bathroom retains a retro charm with its distinctive classic ceramic design, adding authenticity to the property. Located on Avenida de la Constitución, this property offers easy access to all necessary services: supermarkets, schools, restaurants, and excellent transport connections. We specialise in finding the perfect home for you. If you are looking to buy or sell your property with total confidence and professionalism, we are your best choice. Contact us today and let's make your dream home a reality. IMPORTANT INFORMATION: The house is not registered in the Land Registry. In process.