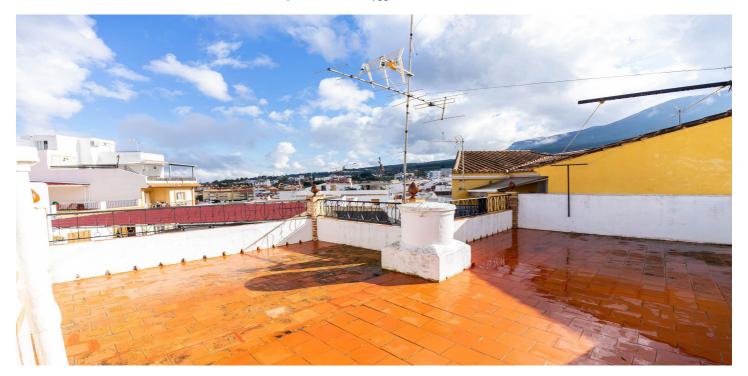

## Valle del Guadalhorce, Alhaurín el Grande

INCREDIBLE OPPORTUNITY! If you are looking for a charming home with panoramic views and a solarium terrace to enjoy the sun all year round, this semi-detached house in Alhaurín el Grande is perfect for you. For just €169,900, you can live in a peaceful area with all amenities within reach. This 90 m² semi-detached house features 3 spacious bedrooms, a full bathroom, and a functional layout that maximises space and natural light. The property, in good conditions, provides an ideal outdoor space to relax or enjoy with family. Its south, east, and west orientation ensures brightness throughout the day. One of its greatest attractions is its large solarium-style terrace with terracotta flooring, perfect for enjoying breakfast outdoors while admiring the stunning mountain and city views. Additionally, it includes a storage room, ideal for extra storage space. The interior of the house stands out for its traditional Andalusian style, featuring decorative tiled staircases and solid wood doors. The bedrooms are spacious and bright, ready to be personalised to your taste. The bathroom retains a retro charm with its distinctive classic ceramic design, adding authenticity to the property. Located on Avenida de la Constitución, this property offers easy access to all necessary services: supermarkets, schools, restaurants, and excellent transport connections. We specialise in finding the perfect home for you. If you are looking to buy or sell your property with total confidence and professionalism, we are your best choice. Contact us today and let's make your dream home a reality. IMPORTANT INFORMATION: The house is not registered in the Land Registry. In process.