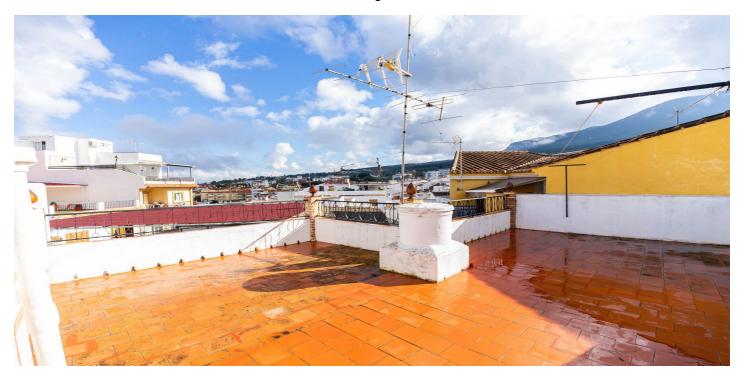

## Valle del Guadalhorce, Alhaurín el Grande

INCREDIBLE OPPORTUNITY! If you are looking for a charming home with panoramic views and a solarium terrace to enjoy the sun all year round, this semi-detached house in Alhaurín el Grande is perfect for you. For just €169,900, you can live in a peaceful area with all amenities within reach. This 90 m² semi-detached house features 3 spacious bedrooms, a full bathroom, and a functional layout that maximises space and natural light. The property, in good conditions, provides an ideal outdoor space to relax or enjoy with family. Its south, east, and west orientation ensures brightness throughout the day. One of its greatest attractions is its large solarium-style terrace with terracotta flooring, perfect for enjoying breakfast outdoors while admiring the stunning mountain and city views. Additionally, it includes a storage room, ideal for extra storage space. The interior of the house stands out for its traditional Andalusian style, featuring decorative tiled staircases and solid wood doors. The bedrooms are spacious and bright, ready to be personalised to your taste. The bathroom retains a retro charm with its distinctive classic ceramic design, adding authenticity to the property. Located on Avenida de la Constitución, this property offers easy access to all necessary services: supermarkets, schools, restaurants, and excellent transport connections. We specialise in finding the perfect home for you. If you are looking to buy or sell your property with total confidence and professionalism, we are your best choice. Contact us today and let's make your dream home a reality. IMPORTANT INFORMATION: The house is not registered in the Land Registry. In process.

## Eigenschaften:

**Merkmale** In der Nähe des Transports

Lagerraum Solarium

Möbel

Nicht eingerichtet

**Ansichten** 

Berg

Panorama Land Einstellung