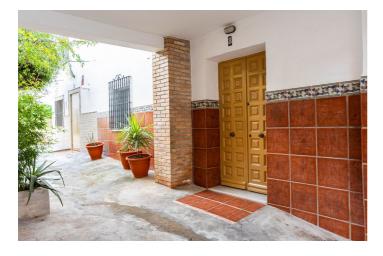

## Valle del Guadalhorce, Alhaurín el Grande

INCREDIBLE OPPORTUNITY! If you are looking for a charming home with panoramic views and a solarium terrace to enjoy the sun all year round, this semi-detached house in Alhaurín el Grande is perfect for you. For just €169,900, you can live in a peaceful area with all amenities within reach. This 90 m² semi-detached house features 3 spacious bedrooms, a full bathroom, and a functional layout that maximises space and natural light. The property, in good conditions, provides an ideal outdoor space to relax or enjoy with family. Its south, east, and west orientation ensures brightness throughout the day. One of its greatest attractions is its large solarium-style terrace with terracotta flooring, perfect for enjoying breakfast outdoors while admiring the stunning mountain and city views. Additionally, it includes a storage room, ideal for extra storage space. The interior of the house stands out for its traditional Andalusian style, featuring decorative tiled staircases and solid wood doors. The bedrooms are spacious and bright, ready to be personalised to your taste. The bathroom retains a retro charm with its distinctive classic ceramic design, adding authenticity to the property. Located on Avenida de la Constitución, this property offers easy access to all necessary services: supermarkets, schools, restaurants, and excellent transport connections. We specialise in finding the perfect home for you. If you are looking to buy or sell your property with total confidence and professionalism, we are your best choice. Contact us today and let's make your dream home a reality. IMPORTANT INFORMATION: The house is not registered in the Land Registry. In process.