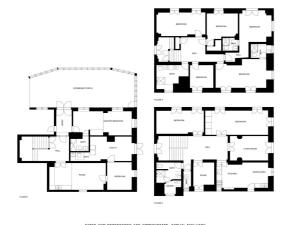

## Finca - Ländliches Anwesen zum Verkauf in Álora, Álora

649.000€

 $\textbf{Referenz: R4951624} \quad \textbf{Schlafzimmer: 10} \quad \textbf{Badezimmer: 8} \quad \textbf{Grundstücksgr\"{o}Be: } 3.000 \text{m}^2 \quad \textbf{Garten: } 680 \text{m}^2$ 

## Valle del Guadalhorce, Álora

This is a magnificent and unique Bohemian villa. The 100 years old historic villa is located on a large plot of more than 3000 square meters with the largest pool in the nearby area. The house has had several different use cases over the years thanks to its 10 rooms. The villa has been renovated for today's purposes with recently renovated bathrooms. The bedrooms offer stunning views of the Guadalhorse valley and the arabian castle of Alora. The personal décor and different color scheme that are a perfect fit with the original tiling and wooden doors, as well as other unique details. Each room is surprising with its personality and the villa with is surrounding area is suitable for many uses as a Boutique hotel, yoga retreat, meeting place, restaurant and more. The sky's the limit The garden seats 200 guests with its own barbeque and bar area. In addition to this there is a large, glazed farmhouse which works perfectly as a studio, gallery, hobby room etc. The farmhouse has its own separated apartment which could be used by the owner, staff or as a rental. There is one additional detached house with its own kitchen, bathroom, and loft. This amazing villa is a must-see place to experience! The bohemian villa is located 1 km from central Alora with Ronda and Marbella short drive away as well. You can walk to the train station in 5 minutes and take a short train ride of 8 minutes to El Chorro. Outstanding outdoor and sports facilities nearby, and the famous hiking trail Caminito del Rey is approximately 15 km away. This villa makes it possible to enjoy the countryside and having the Mediterranean Sea 45 minutes away.