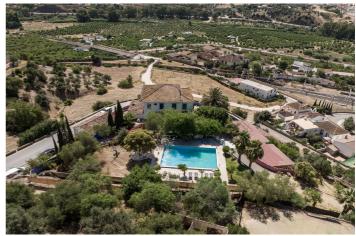

## Valle del Guadalhorce, Álora

This is a magnificent and unique Bohemian villa. The 100 years old historic villa is located on a large plot of more than 3000 square meters with the largest pool in the nearby area. The house has had several different use cases over the years thanks to its 10 rooms. The villa has been renovated for today's purposes with recently renovated bathrooms. The bedrooms offer stunning views of the Guadalhorse valley and the arabian castle of Alora. The personal décor and different color scheme that are a perfect fit with the original tiling and wooden doors, as well as other unique details. Each room is surprising with its personality and the villa with is surrounding area is suitable for many uses as a Boutique hotel, yoga retreat, meeting place, restaurant and more. The sky's the limit The garden seats 200 guests with its own barbeque and bar area. In addition to this there is a large, glazed farmhouse which works perfectly as a studio, gallery, hobby room etc. The farmhouse has its own separated apartment which could be used by the owner, staff or as a rental. There is one additional detached house with its own kitchen, bathroom, and loft. This amazing villa is a must-see place to experience! The bohemian villa is located 1 km from central Alora with Ronda and Marbella short drive away as well. You can walk to the train station in 5 minutes and take a short train ride of 8 minutes to El Chorro. Outstanding outdoor and sports facilities nearby, and the famous hiking trail Caminito del Rey is approximately 15 km away. This villa makes it possible to enjoy the countryside and having the Mediterranean Sea 45 minutes away.