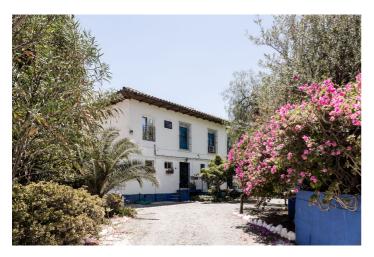

## Valle del Guadalhorce, Álora

This is a magnificent and unique Bohemian villa. The 100 years old historic villa is located on a large plot of more than 3000 square meters with the largest pool in the nearby area. The house has had several different use cases over the years thanks to its 10 rooms. The villa has been renovated for today's purposes with recently renovated bathrooms. The bedrooms offer stunning views of the Guadalhorse valley and the arabian castle of Alora. The personal décor and different color scheme that are a perfect fit with the original tiling and wooden doors, as well as other unique details. Each room is surprising with its personality and the villa with is surrounding area is suitable for many uses as a Boutique hotel, yoga retreat, meeting place, restaurant and more. The sky's the limit The garden seats 200 guests with its own barbeque and bar area. In addition to this there is a large, glazed farmhouse which works perfectly as a studio, gallery, hobby room etc. The farmhouse has its own separated apartment which could be used by the owner, staff or as a rental. There is one additional detached house with its own kitchen, bathroom, and loft. This amazing villa is a must-see place to experience! The bohemian villa is located 1 km from central Alora with Ronda and Marbella short drive away as well. You can walk to the train station in 5 minutes and take a short train ride of 8 minutes to El Chorro. Outstanding outdoor and sports facilities nearby, and the famous hiking trail Caminito del Rey is approximately 15 km away. This villa makes it possible to enjoy the countryside and having the Mediterranean Sea 45 minutes away.