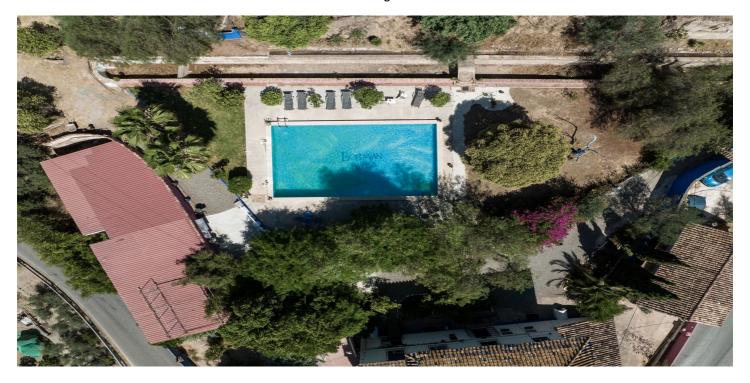

## Valle del Guadalhorce, Álora

This is a magnificent and unique Bohemian villa. The 100 years old historic villa is located on a large plot of more than 3000 square meters with the largest pool in the nearby area. The house has had several different use cases over the years thanks to its 10 rooms. The villa has been renovated for today's purposes with recently renovated bathrooms. The bedrooms offer stunning views of the Guadalhorse valley and the arabian castle of Alora. The personal décor and different color scheme that are a perfect fit with the original tiling and wooden doors, as well as other unique details. Each room is surprising with its personality and the villa with is surrounding area is suitable for many uses as a Boutique hotel, yoga retreat, meeting place, restaurant and more. The sky's the limit The garden seats 200 guests with its own barbeque and bar area. In addition to this there is a large, glazed farmhouse which works perfectly as a studio, gallery, hobby room etc. The farmhouse has its own separated apartment which could be used by the owner, staff or as a rental. There is one additional detached house with its own kitchen, bathroom, and loft. This amazing villa is a must-see place to experience! The bohemian villa is located 1 km from central Alora with Ronda and Marbella short drive away as well. You can walk to the train station in 5 minutes and take a short train ride of 8 minutes to El Chorro. Outstanding outdoor and sports facilities nearby, and the famous hiking trail Caminito del Rey is approximately 15 km away. This villa makes it possible to enjoy the countryside and having the Mediterranean Sea 45 minutes away.