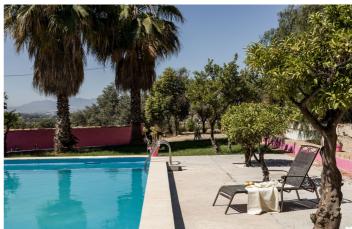

## Valle del Guadalhorce, Álora

This is a magnificent and unique Bohemian villa. The 100 years old historic villa is located on a large plot of more than 3000 square meters with the largest pool in the nearby area. The house has had several different use cases over the years thanks to its 10 rooms. The villa has been renovated for today's purposes with recently renovated bathrooms. The bedrooms offer stunning views of the Guadalhorse valley and the arabian castle of Alora. The personal décor and different color scheme that are a perfect fit with the original tiling and wooden doors, as well as other unique details. Each room is surprising with its personality and the villa with is surrounding area is suitable for many uses as a Boutique hotel, yoga retreat, meeting place, restaurant and more. The sky's the limit The garden seats 200 guests with its own barbeque and bar area. In addition to this there is a large, glazed farmhouse which works perfectly as a studio, gallery, hobby room etc. The farmhouse has its own separated apartment which could be used by the owner, staff or as a rental. There is one additional detached house with its own kitchen, bathroom, and loft. This amazing villa is a must-see place to experience! The bohemian villa is located 1 km from central Alora with Ronda and Marbella short drive away as well. You can walk to the train station in 5 minutes and take a short train ride of 8 minutes to El Chorro. Outstanding outdoor and sports facilities nearby, and the famous hiking trail Caminito del Rey is approximately 15 km away. This villa makes it possible to enjoy the countryside and having the Mediterranean Sea 45 minutes away.